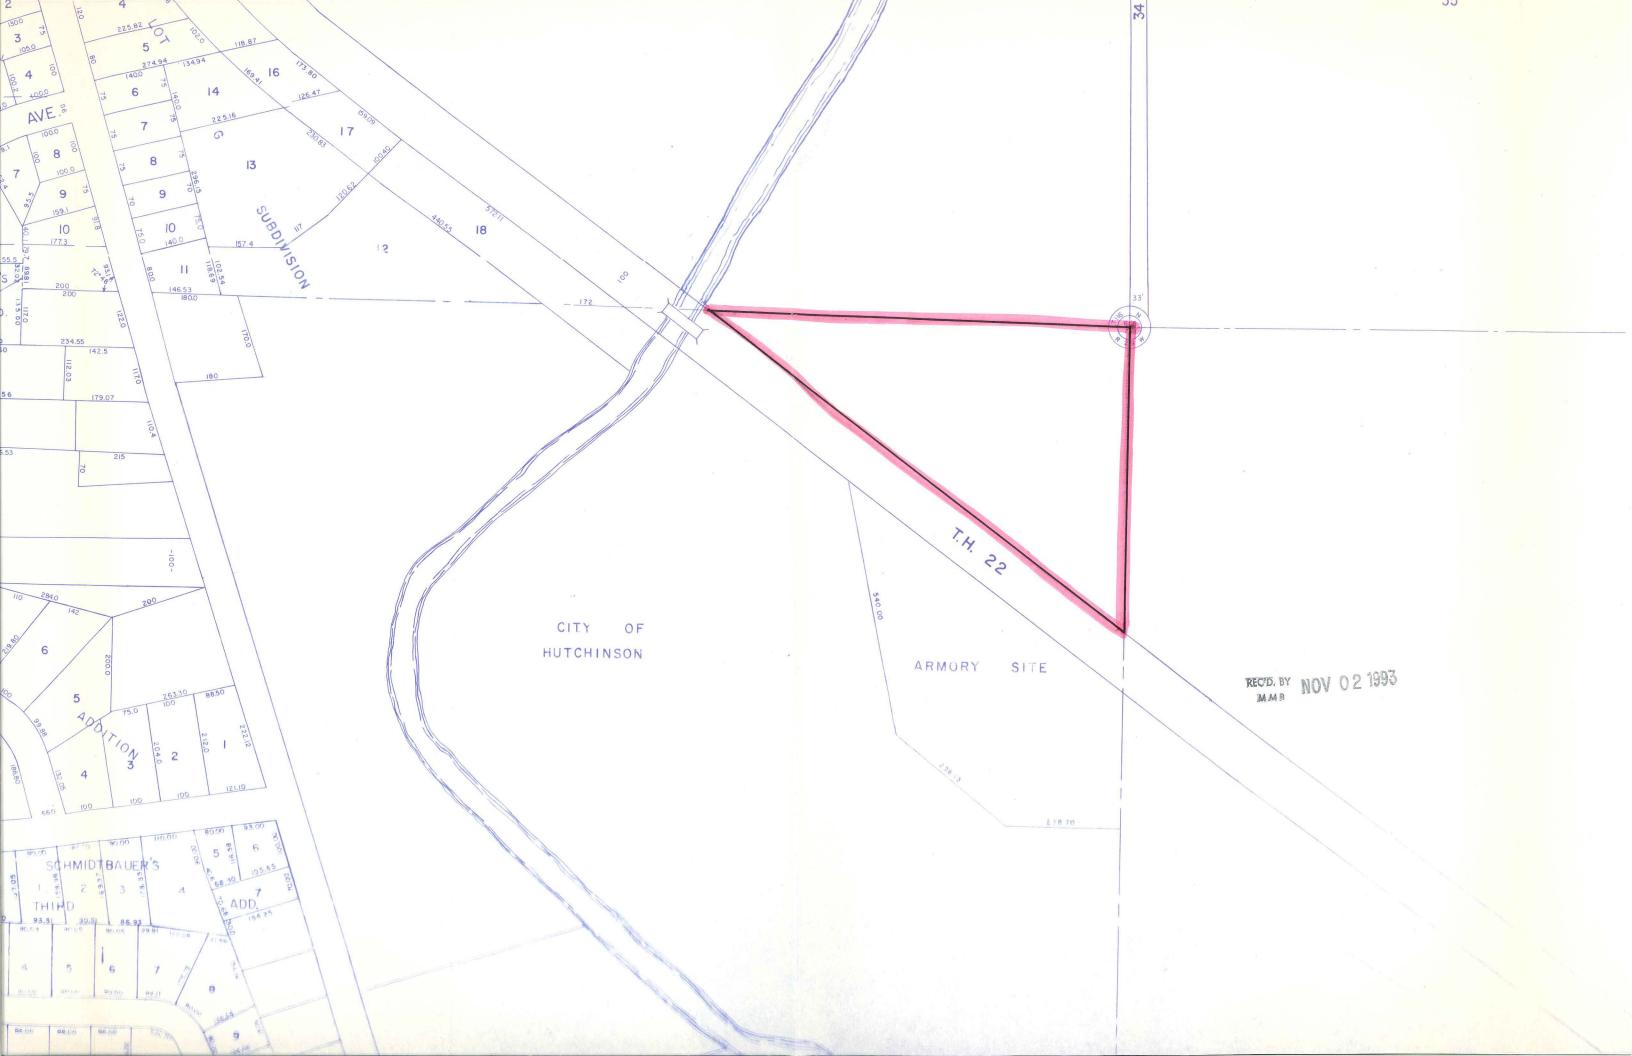

## TO THE CITY COUNCIL OF HUTCHINSON, MINNESOTA

| DE. | TIT | 10 | NE | RS | STA | ATE |  |
|-----|-----|----|----|----|-----|-----|--|
|     |     |    |    |    |     |     |  |

| 1 - 1 - 1 - 1 - 1 - 1 - 1 | No office.                                                                                                                                                                                                               |
|---------------------------|--------------------------------------------------------------------------------------------------------------------------------------------------------------------------------------------------------------------------|
| 1.                        | That we, the undersigned, are the sole <u>owners</u> or all or a majority <u>of the owners of the following described</u> property lying in the Township of <u>Hassan Valley</u> , County of McLeod, State of Minnesota. |
|                           | The undersigned petitioner(s) respectfully represents and states that he (they) is sole owner of the following described lands:                                                                                          |
|                           | A P SEC 7-116-29  Lot 1 EX E 378.2'  3.00 Acres  A P SEC 7-116-29  E 378.2' of Lot 1  6.81 Acres                                                                                                                         |
|                           |                                                                                                                                                                                                                          |
| ,                         |                                                                                                                                                                                                                          |
| 2.                        | That said property is unincorporated, abuts upon the limits of the City of Hutchinson, and is not included within any other municipality.                                                                                |
| 3.                        | The acreage of such area is9.81 Acres                                                                                                                                                                                    |
| 4.                        | The reason for the requested annexation iscity utilities                                                                                                                                                                 |
| 5.                        | The population of the area is                                                                                                                                                                                            |
| PETITIONE<br>to and in    | RS REQUEST: That pursuant to M.S. 414.033, said property be annexed cluded within the City of Hutchinson.                                                                                                                |
| DATED:                    | June 8, 1993  SIGNED:                                                                                                                                                                                                    |
|                           |                                                                                                                                                                                                                          |