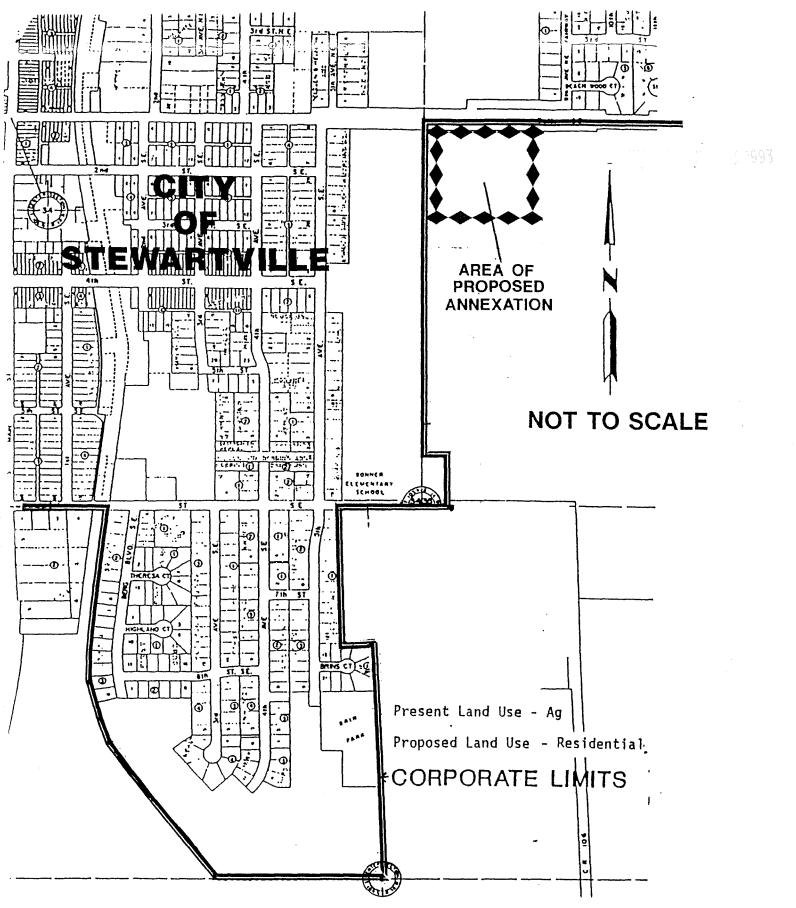

1999

PETITION FOR ANNEXATION

TO THE COUNCIL OF THE CITY OF STEWARTVILLE, MN

Ùwner

Grace Evangelical Free Church of Stewartville, sole Contract for Deed Vendees, of the territory

described below, hereby request the Council to annex this territory to the City and to extend the City

boundaries to include the same, and for the purpose respectfully state:

1. The territory to be annexed consists entirely of lands which are unplatted and which

contain 10 acres more or less. The lands lie entirely in the County of Olmsted,

Minnesota, and the description of such lands is as follows:

See Appendix "A" and Appendix "B" attached hereto and made a part hereof

as though recited in its entirety.

2. The territory described above abuts upon the City Limits of the City of Stewartville

at the NE, NW, and SW corners of the parcel and none of it is presently included

within the corporate limits of any incorporated city.

3. All of this territory is or is about to become urban or suburban in character.

Dated: June 16, 1993

Church Chairman

Ilding Committee Chairman

**ANNEXATION MAP** 