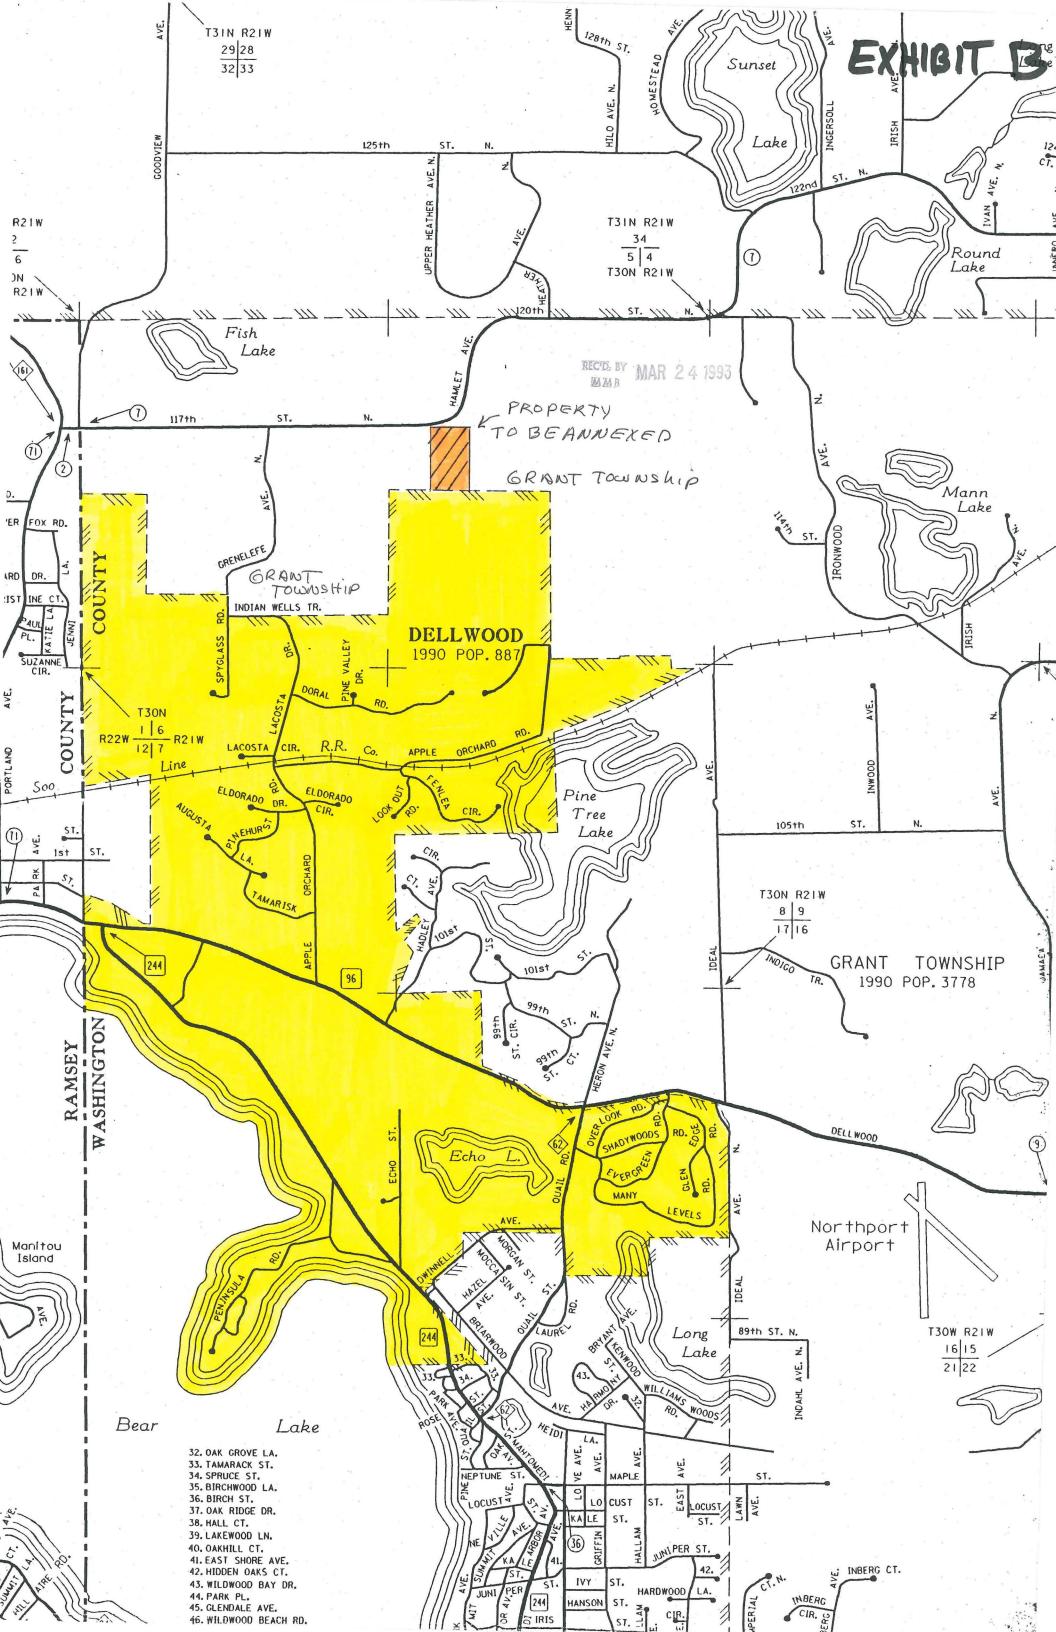

The East 660 feet of the Southwest quarter of the Northwest quarter of Section 5, Township 30, Range 21, Washington County, Minnesota

(hereinafter the "Property") be annexed to the City of Dellwood; and

WHEREAS, Harstads represent and have shown in the Harstads Petition for Annexation on file with the City of Dellwood that:

- (a) they are the sole owners of the Property,
- (b) the Property is unincorporated,
- (c) the Property abuts the limits of the City of Dellwood,
- (d) the Property is not included within any other municipality,
- (e) the Property is not included in any area that has already been designated for orderly annexation pursuant to Minnesota Statutes 414.0325, and is not part of another boundary adjustment proceeding,
- (f) the Property is approximately twenty acres in size, and
- (g) the Property is urban or suburban in character or is about to become so.

NOW, THEREFORE, the City Council of Dellwood, Minnesota does hereby ordain:

ORD. 1.10

<u>Section 1.</u> The City Council hereby determines and finds that:

- (a) the Harstads are the sole owners of the Property,
- (b) the Property is unincorporated,
- (c) the Property abuts the limits of the City of Dellwood,
- (d) the Property is not included within any other municipality
- (e) the Property is not included in any area that has already been designated for orderly annexation pursuant to Minnesota Statutes 414.0325,
- (f) the Property is approximately twenty acres in size,
- (g) the Property is urban or suburban in character or is about to become so,
- (h) the City of Dellwood has received a properly prepared Petition for Annexation and that the Petition complies with all applicable statutory requirements and specifically, Minnesota Statutes Section 414.033, Subd. 2.

<u>Section 2.</u> The corporate limits of the City of Dellwood are hereby extended to include the Property and the Property is hereby annexed to and included within the City of Dellwood as if the Property had originally been part thereof.