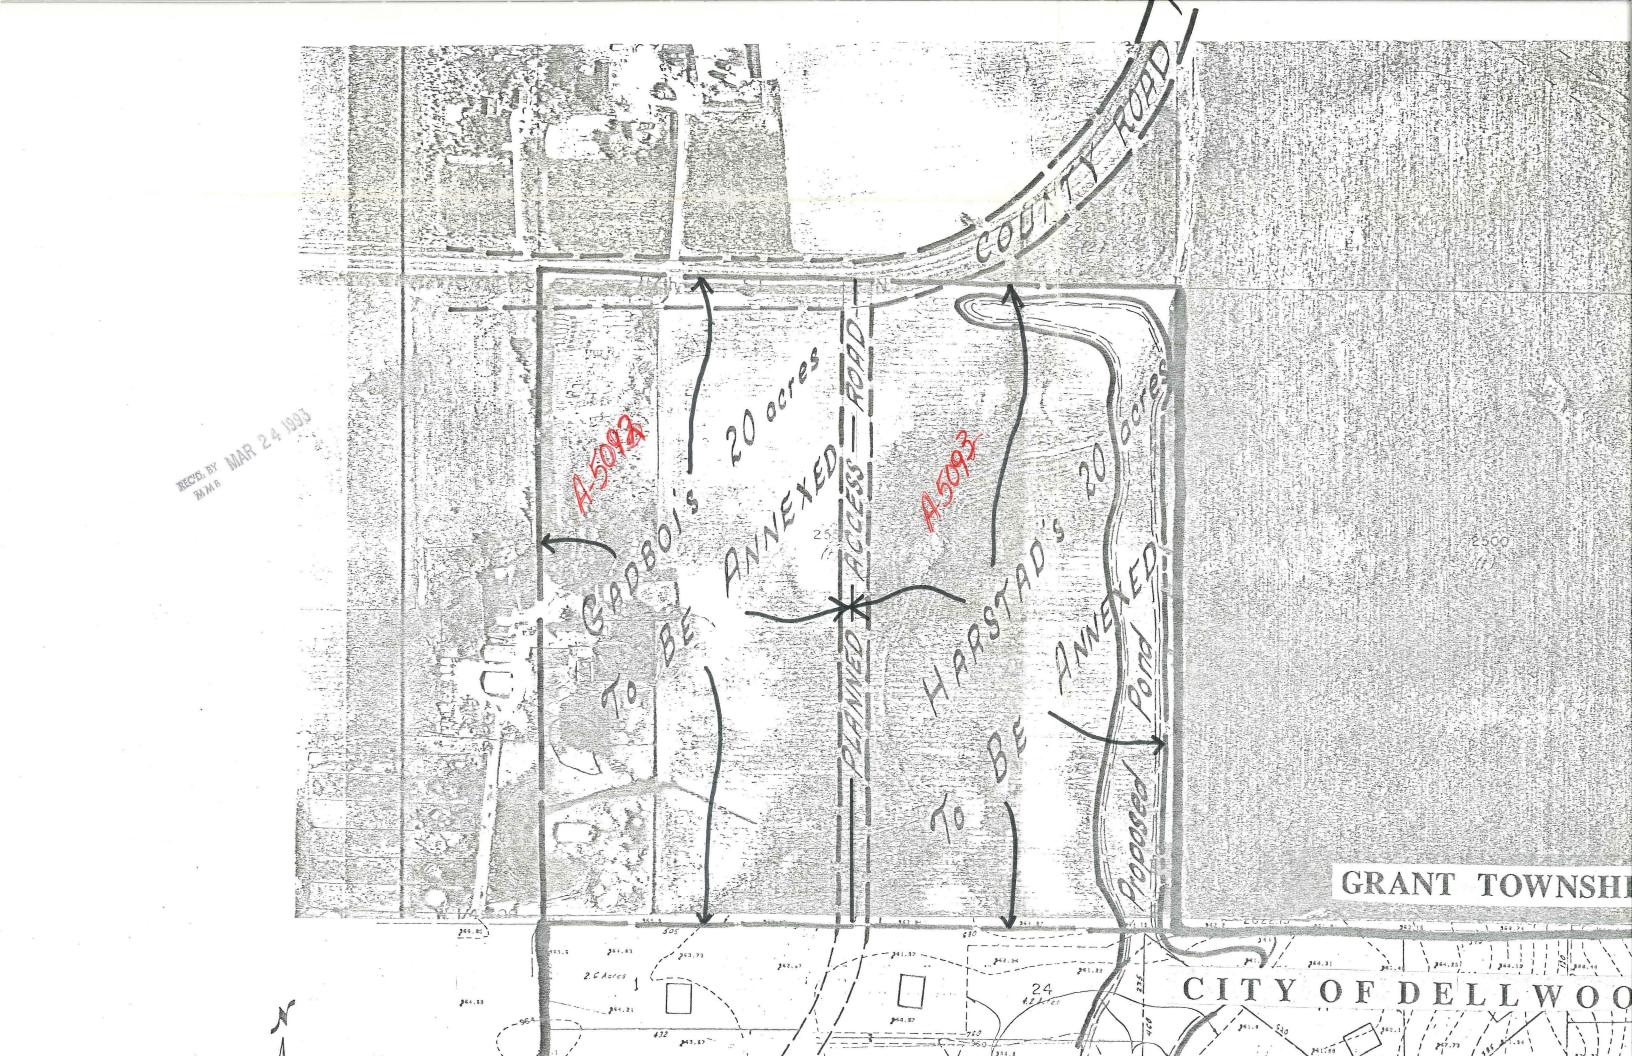

The East 660 feet of the Southwest quarter of the Northwest quarter of Section 5, Township 30, Range 21, Washington County, Minnesota

(hereinafter the "Property") be annexed to the City of Dellwood; and

WHEREAS, Harstads represent and have shown in the Harstads Petition for Annexation on file with the City of Dellwood that:

- (a) they are the sole owners of the Property,
- (b) the Property is unincorporated,
- (c) the Property abuts the limits of the City of Dellwood,
- (d) the Property is not included within any other municipality,
- (e) the Property is not included in any area that has already been designated for orderly annexation pursuant to Minnesota Statutes 414.0325, and is not part of another boundary adjustment proceeding,
- (f) the Property is approximately twenty acres in size, and
- (g) the Property is urban or suburban in character or is about to become so.

NOW, THEREFORE, the City Council of Dellwood, Minnesota does hereby ordain:

ORD. 1.10

<u>Section 1.</u> The City Council hereby determines and finds that:

- (a) the Harstads are the sole owners of the Property,
- (b) the Property is unincorporated,
- (c) the Property abuts the limits of the City of Dellwood,
- (d) the Property is not included within any other municipality
- (e) the Property is not included in any area that has already been designated for orderly annexation pursuant to Minnesota Statutes 414.0325,
- (f) the Property is approximately twenty acres in size,
- (g) the Property is urban or suburban in character or is about to become so,
- (h) the City of Dellwood has received a properly prepared Petition for Annexation and that the Petition complies with all applicable statutory requirements and specifically, Minnesota Statutes Section 414.033, Subd. 2.

<u>Section 2.</u> The corporate limits of the City of Dellwood are hereby extended to include the Property and the Property is hereby annexed to and included within the City of Dellwood as if the Property had originally been part thereof.