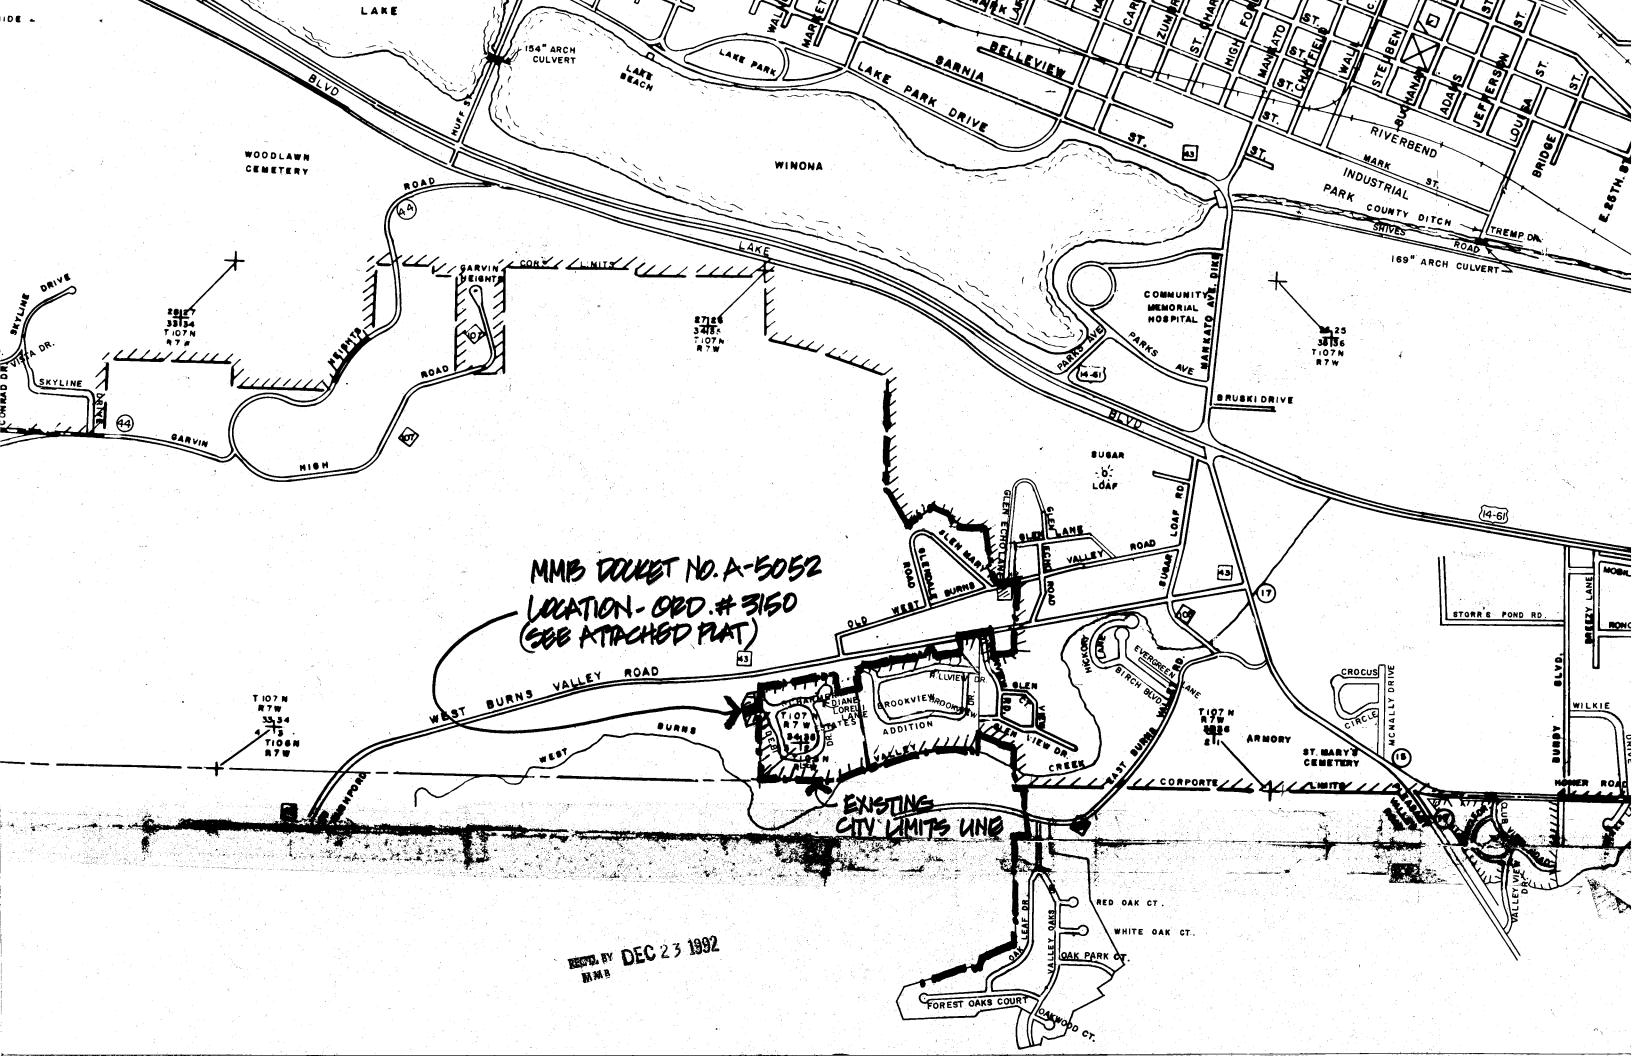

## Ordinance No. 3150 AN ORDINANCE EXTENDING THE CORPORATE LIMITS OF THE CITY OF WINONA, MINNESOTA, TO INCLUDE PROPERTY OWNED BY YUAN GUO AND XIAO MEI PENG AND ABUTTING THE CITY OF WINONA

WHEREAS, Yuan Guo and Xiao Mei Peng have filed a Petition dated August 19, 1992, requesting that certain land described as Lot Two (2), Block One (1), Scharmer Estates First Addition, Winona County, Minnesota, be annexed to the City of Winona, and

NOW, THEREFORE, the City Council of the City of Winona, Minnesota, ordains as follows:

Section 1. The City Council hereby determines and finds that the property abuts the municipality, that the area to be annexed is sixty (60) acres or less, that the municipality has received a properly prepared Petition for Annexation from all of the property owners of the property, and that the Petition complies with all of the provisions of Minnesota Statutes Section 414.033.