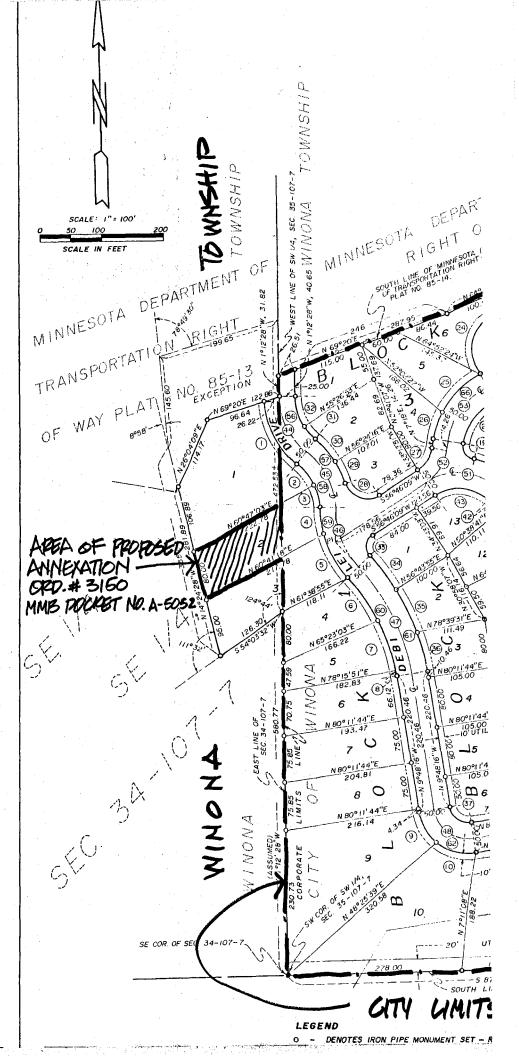

## Ordinance No. 3150 AN ORDINANCE EXTENDING THE CORPORATE LIMITS OF THE CITY OF WINONA, MINNESOTA, TO INCLUDE PROPERTY OWNED BY YUAN GUO AND XIAO MEI PENG AND ABUTTING THE CITY OF WINONA

WHEREAS, Yuan Guo and Xiao Mei Peng have filed a Petition dated August 19, 1992, requesting that certain land described as Lot Two (2), Block One (1), Scharmer Estates First Addition, Winona County, Minnesota, be annexed to the City of Winona, and

WHEREAS, Yuan Guo and Xiao Mei Peng represent that they are the sole owners of all of the property hereinabove described, that said property is unincorporated, is not included within any other municipality and is approximately 12,000± square feet in area.

NOW, THEREFORE, the City Council of the City of Winona, Minnesota, ordains as follows:

Section 1. The City Council hereby determines and finds that the property abuts the municipality, that the area to be annexed is sixty (60) acres or less, that the municipality has received a properly prepared Petition for Annexation from all of the property owners of the property, and that the Petition complies with all of the provisions of Minnesota Statutes Section 414.033.

Section 2. The property is urban in character or about to become so.

Section 3. The corporate limits of the City of Winona, Minnesota, are hereby extended to include the property and the

MOND, BY JULIE 1 3 1892

same is hereby annexed to and included within the City of Winona as if the property had originally been a part thereof.

Section 4. The City Clerk is hereby directed to file certified copies of this Ordinance with the Minnesota Municipal Commission, the Minnesota Secretary of State, Winona Township, and the Winona County Auditor.