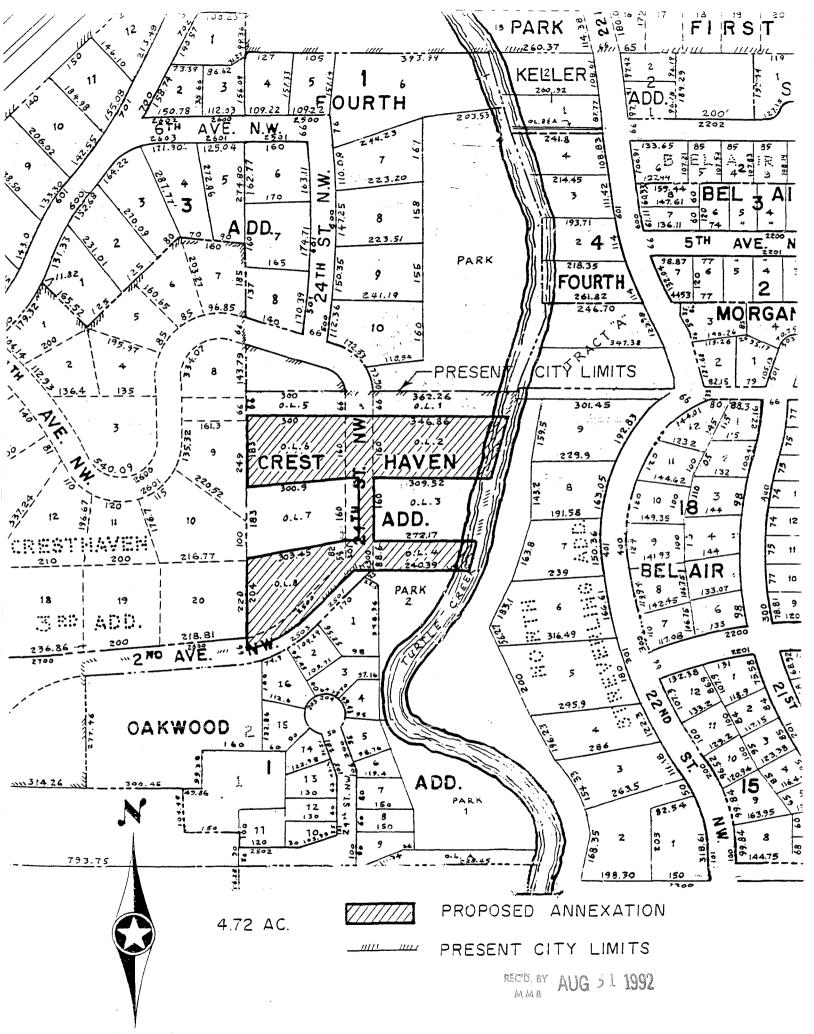

See attached map and legal description

Reason for Annexation:

We request annexation of this property for the following reasons:

To obtain municipal services

| AREA OF LAND TO BE ANNEX            |                                               | 17          |             |
|-------------------------------------|-----------------------------------------------|-------------|-------------|
| Platted:Ac., Unp                    | plattedAc.,                                   | Total       | Ac.         |
| Existing Population in a            |                                               | . 1         |             |
| IN WITHNESS WHEREOF, we this day of | have subscribed to<br>may , 1992.             | the petitic | on on       |
| Respectfully submitted,             | RR#                                           | 3 Rax 243   | austin, Mm. |
| Owner                               | Date                                          | Address     |             |
| Mary E. Christinsin                 | CHRESTHAVEN A<br>0.66 + 0.62, 1<br>Legal Desc | N SWY4 NI   | w/2         |
| Owner                               | Legal Desc                                    | ription     | 2.4 ACRES   |