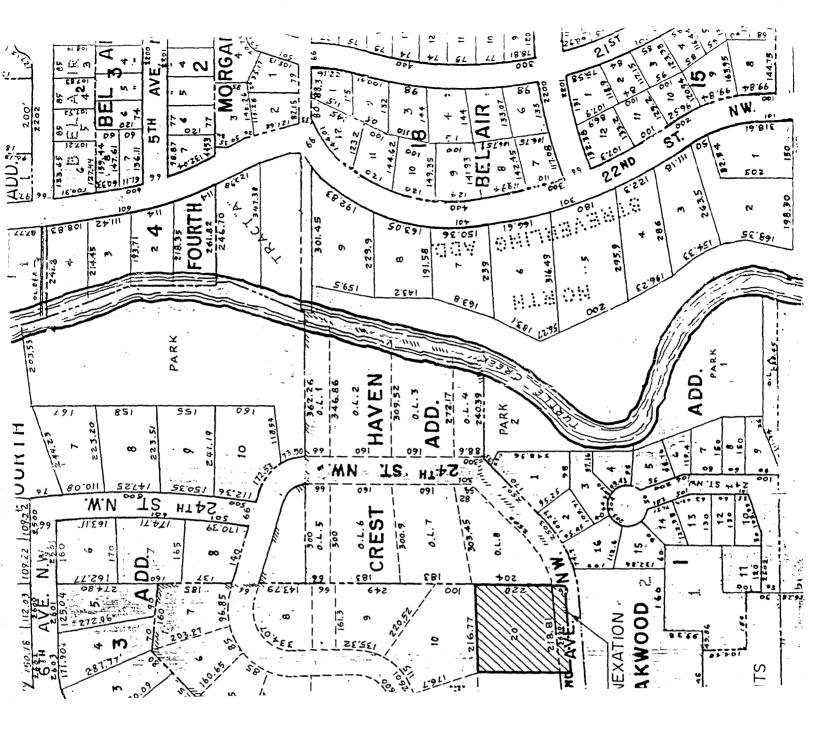

| See Attached Map and L             | egal Descri       | otion                |            |      |
|------------------------------------|-------------------|----------------------|------------|------|
| Reason for Annexation:             | -                 |                      |            |      |
|                                    |                   |                      | <b>'</b> • |      |
| We request annexation of reasons:  | this proper       | rty for              | the follo  | wing |
| To Obtain Municipal Services       |                   |                      |            |      |
|                                    |                   |                      |            |      |
| AREA OF LAND TO BE ANNEXED:        |                   |                      |            | -    |
| Platted: Ac., Unplat               | ted               | Ac., Tot             | al         |      |
| Existing population in area t      | o be annexed      | d:                   |            |      |
| IN WITNESS WHEREOF, we have day of |                   | to the pet           | ition on   | this |
| spectfully submitted,              | r / a / a         | 07.00                | and A.     | nle  |
| contrand                           | 6/19/92<br>Date   | 2/00-                | Address.   | 140  |
|                                    |                   | ttached de           |            |      |
| atterine Mayer  Owner  Mayer       | L. 6/10/02        | egal Descr<br>2700 ^ | 2nd A.     | 1)(  |
| Owner                              | Date              |                      | Address    |      |
|                                    |                   | tached descr         |            |      |
| Owner                              | Legal Description |                      |            |      |

## CRESTHAVEN ANNEXATION MAYER PROPERTY 1992

All of Lot 20, Cresthaven Third Addition, in the east half of the northeast quarter of Section 5, Township 102, Range 18 West, and one-half or 33 feet of the adjacent street right-of-way of said lot. 7.28/3A