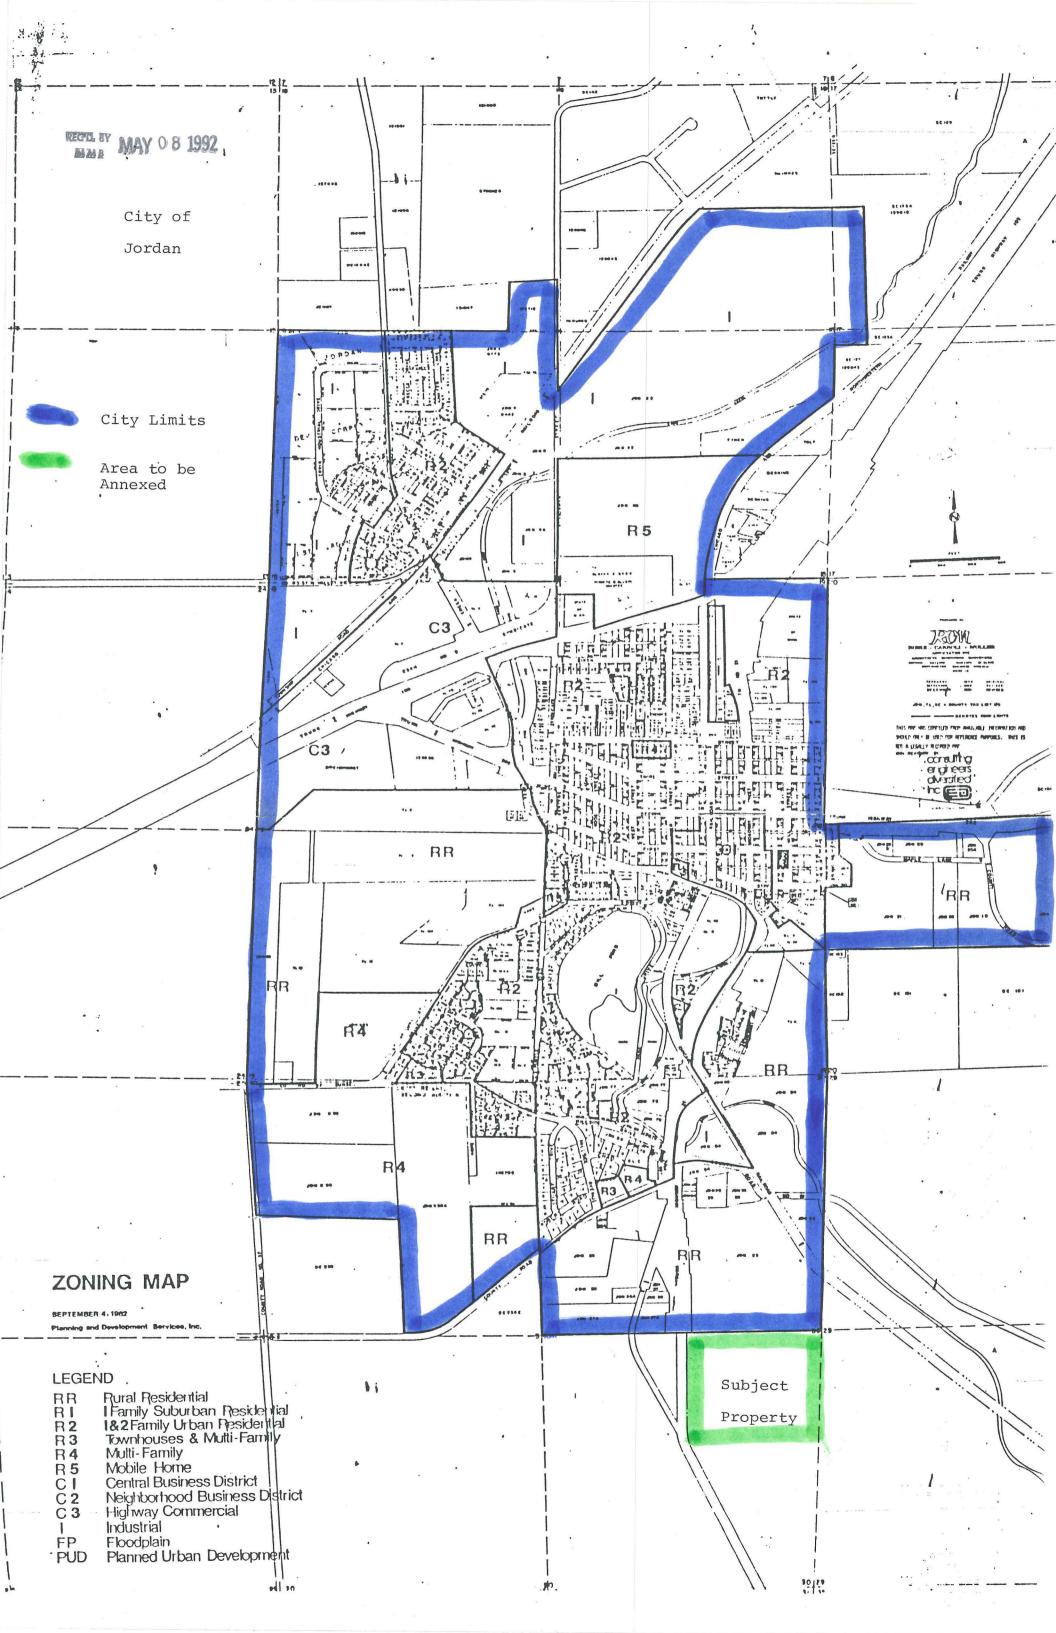

WHEREAS, the land described in the petition abuts upon the city limits at the southern boundary thereof;

The Council of the City of Jordan, Minnesota, ordains:

Section 1. The City Council hereby determines (1) that the territory described herein abuts upon the city limits and is about to become urban or suburban in character; and (2) that none of the territory is now included within the limits of any city.

Section 2. The population of the territory is 0.

Section 3. Territory annexed. The corporate limits of the city are hereby extended to include the unplatted land described as follows and the same is hereby annexed to and included within the city as effectually as if it had originally been a part thereof:

The northeast quarter of the southeast quarter (NE 1/4 of SE 1/4), in Section 30, Township 114, Range 23, Scott County, Minnesota, excepting therefrom that portion taken by the State of Minnesota for highway purposes.