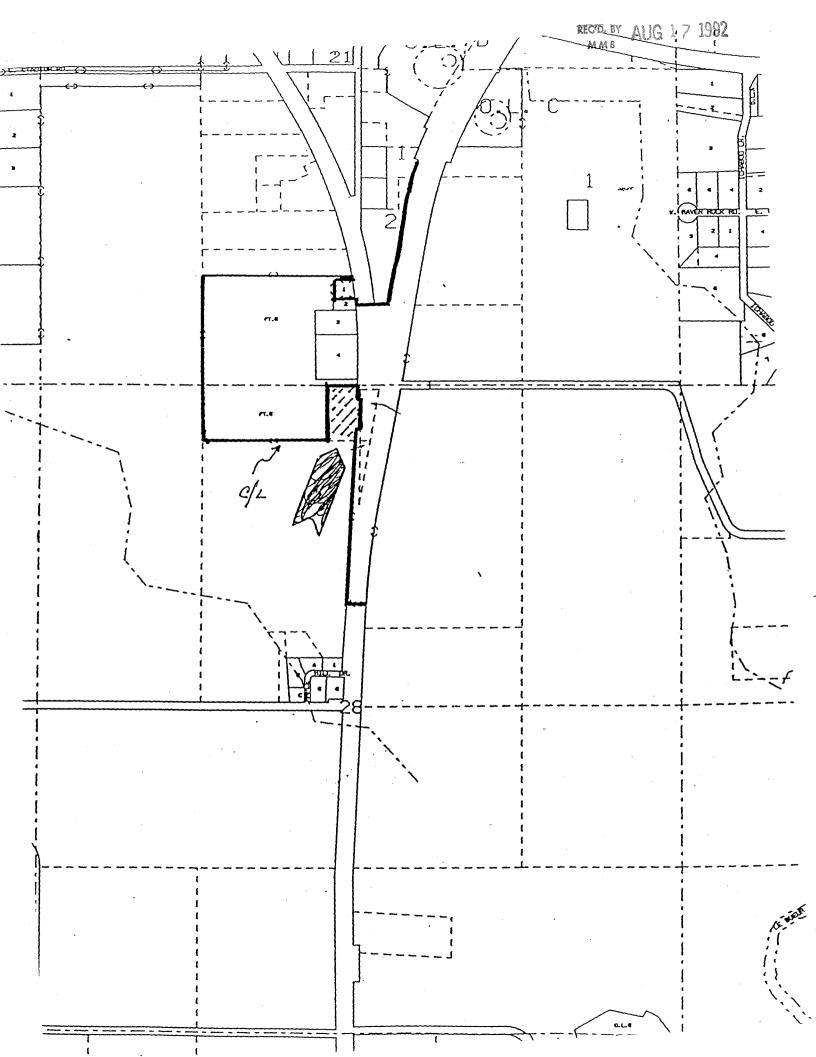

Commencing at the Northeast corner of the Northwest Quarter of Section 28, T108N, R26W; thence 25.1 feet west to the point of beginning; thence 242.5 feet West; thence 455 feet South; thence 234.2 feet East; thence 79.95 feet North; thence 20 feet East; thence 250 feet North; thence 20 feet West; thence 125.24 feet to the point of beginning.