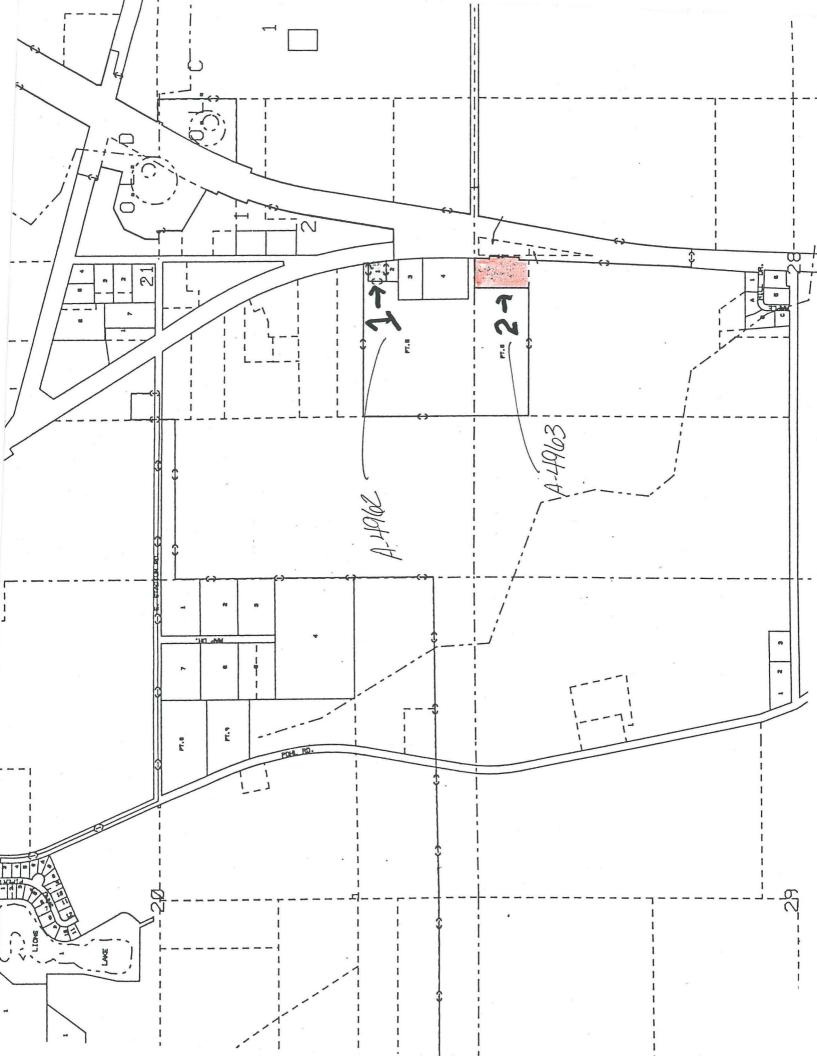

WHEREAS, the property is surrounded by the City of Mankato on approximately 81 percent of its perimeter; and

WHEREAS, pursuant to Minnesota Statute 414.033, Subdivision 3, the City of Mankato is annexing said described property to the City of Mankato; and

Commencing at the Northeast corner of the Northwest Quarter of Section 28, T108N, R26W; thence 25.1 feet west to the point of beginning; thence 242.5 feet West; thence 455 feet South; thence 234.2 feet East; thence 79.95 feet North; thence 20 feet East; thence 250 feet North; thence 20 feet West; thence 125.24 feet to the point of beginning.