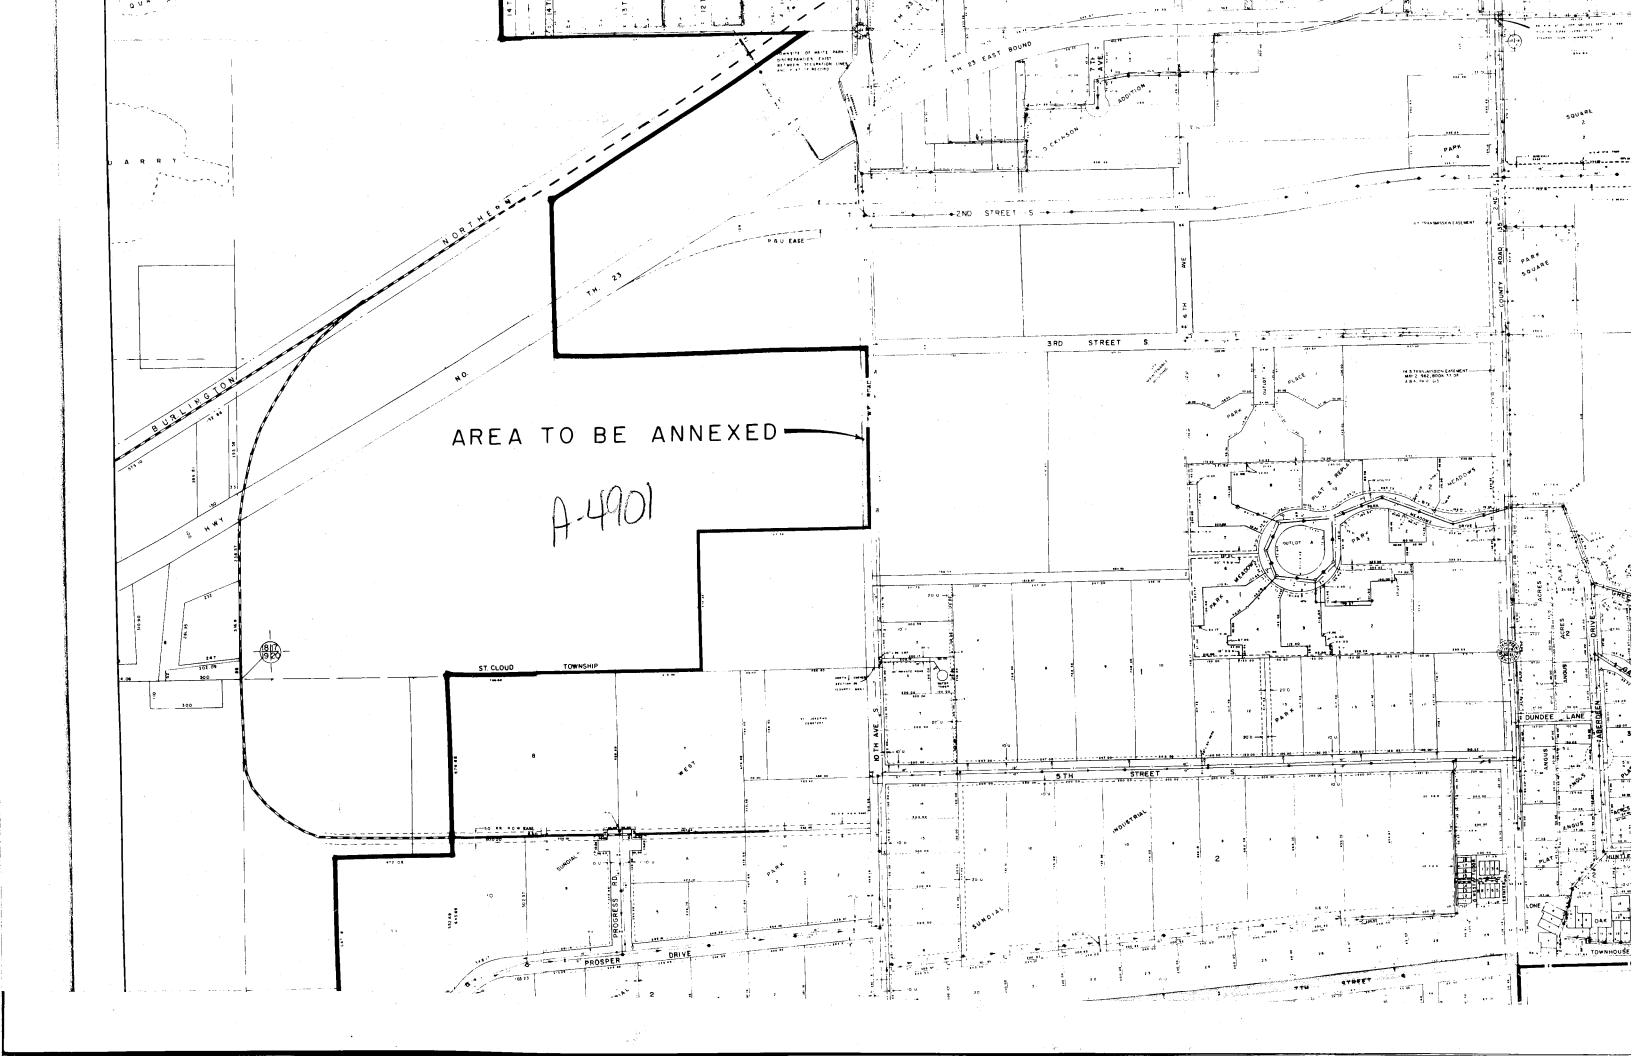

Pursuant to Minn. Stat. §414.033, the town board shall have ninety (90) days from the date of service of this letter to serve objections with the Minnesota Municipal Board.

A map of this area proposed to be annexed is enclosed and attached to my letter.