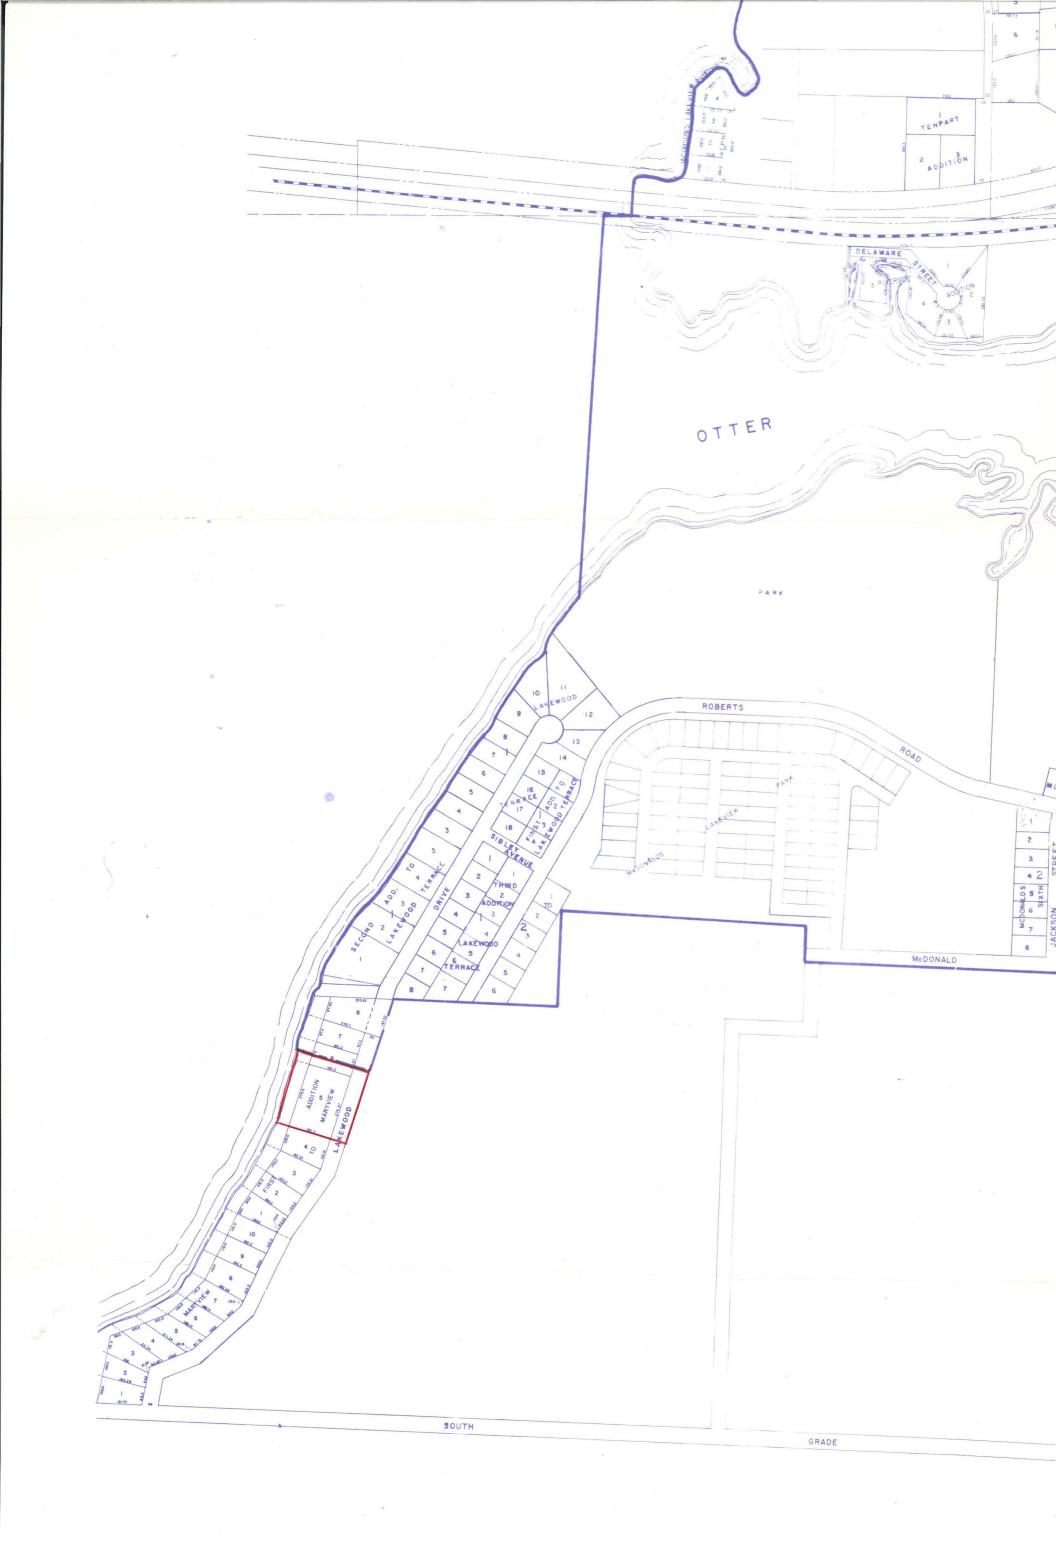

## TO THE CITY COUNCIL OF HUTCHINSON, MINNESOTA

| PETITIO | NERS STATE:                                                                                                                                                                        |
|---------|------------------------------------------------------------------------------------------------------------------------------------------------------------------------------------|
| 1.      | That we, the undersigned, are the sole or all or a majority of the owners of the following described property lying in the Township of dynn, County of McLeod, State of Minnesota. |
|         | The undersigned petitioner(s) respectfully represents and states that he (they) is sole owner of the following described lands:                                                    |
|         | PLT - 09056 1St add. to Margues                                                                                                                                                    |
|         | PLT -09056 1St add. to Marguere Lot 5 & Sily 47.87 of Lat 6                                                                                                                        |
|         |                                                                                                                                                                                    |
|         |                                                                                                                                                                                    |
| 2.      | That said property is unincorporated, abuts upon the limits of the City of Hutchinson, and is not included within any other municipality.                                          |
| 3.      | The acreage of such area is approx 222,25 × 180                                                                                                                                    |
| 4.      | The reason for the requested annexation is sellingour home faction.  The population of the area is                                                                                 |
| 5.      | The population of the area is delrumates                                                                                                                                           |
|         | NERS REQUEST: That pursuant to M.S. 414.033, said property be annexed included within the City of Hutchinson.                                                                      |
| DATED.  | 3-26-91                                                                                                                                                                            |

## FIRST ADDITION TO MARYVIL

A PART OF THE SOUTHWEST QUARTER SEC.2. Twp. 116N. Rge. 30 W.

MCLEOD COUNTY, MINNESOTA.

The annexed Plat of "FIRST ADDITI

by resolution of the Township Boa of Minnesota at a meet