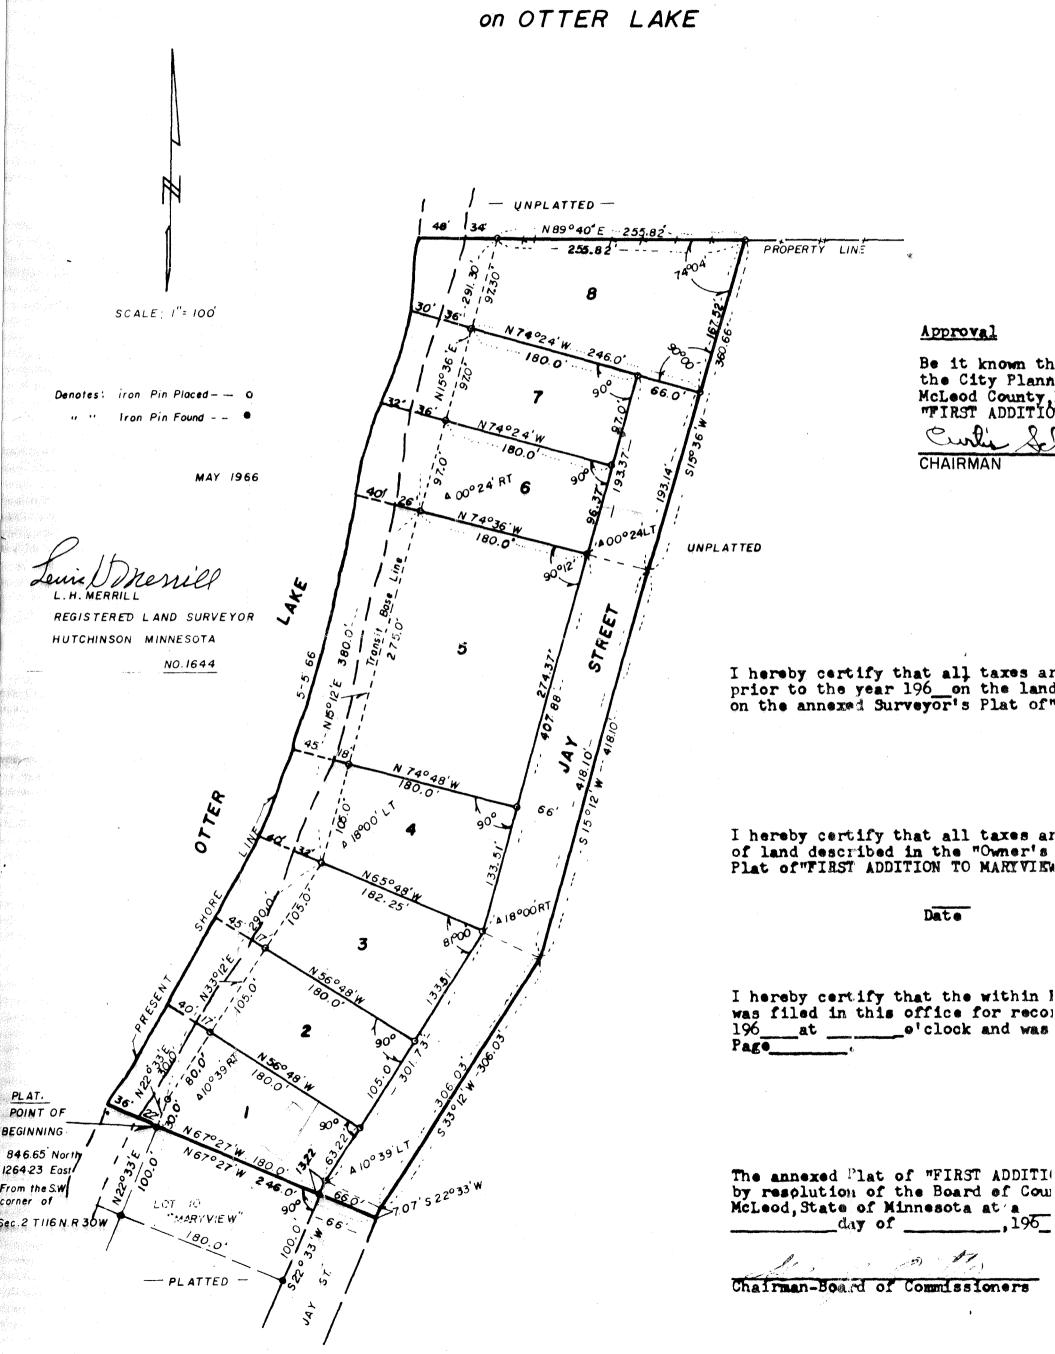

## TO THE CITY COUNCIL OF HUTCHINSON, MINNESOTA

| PETITIO | NERS STATE:                                                                                                                                                                        |
|---------|------------------------------------------------------------------------------------------------------------------------------------------------------------------------------------|
| 1.      | That we, the undersigned, are the sole or all or a majority of the owners of the following described property lying in the Township of dynn, County of McLeod, State of Minnesota. |
|         | The undersigned petitioner(s) respectfully represents and states that he (they) is sole owner of the following described lands:                                                    |
|         | PLT - 09056 1St add. to Margues                                                                                                                                                    |
|         | PLT -09056 1St add. to Marguere Lot 5 & Sily 47.87 of Lat 6                                                                                                                        |
|         |                                                                                                                                                                                    |
|         |                                                                                                                                                                                    |
| 2.      | That said property is unincorporated, abuts upon the limits of the City of Hutchinson, and is not included within any other municipality.                                          |
| 3.      | The acreage of such area is approx 222,25 × 180                                                                                                                                    |
| 4.      | The reason for the requested annexation is sellingour home faction.  The population of the area is                                                                                 |
| 5.      | The population of the area is delrumates                                                                                                                                           |
|         | NERS REQUEST: That pursuant to M.S. 414.033, said property be annexed included within the City of Hutchinson.                                                                      |
| DATED.  | 3-26-91                                                                                                                                                                            |

## FIRST ADDITION TO MARYVIL

A PART OF THE SOUTHWEST QUARTER SEC.2. Twp. 116N. Rge. 30 W.

MCLEOD COUNTY, MINNESOTA.

The annexed Plat of "FIRST ADDITI

by resolution of the Township Boa of Minnesota at a meet