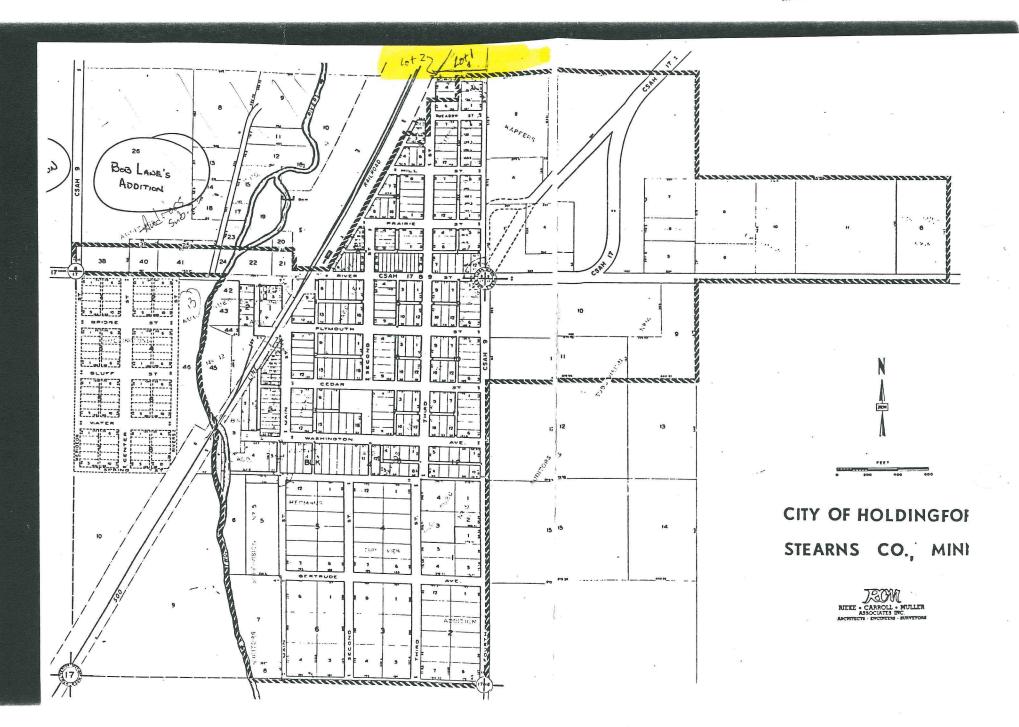

The undersigned, being all the property owners of land lying within the Township of Holding, in Stearns County, Minnesota, and legally described as follows:

The South One Hundred Thirty (130) feet of Lot Numbered One (1) Auditor's Subdivision Number Thirteen (13), Township of Holding, Stearns County, Minnesota,

AND

The East Half of Lot Numbered Two (2) of Auditor's Subdivision Numbered Thirteen (13) according to the plat and survey thereof on file and of record in the office of the Register of Deeds in and for said County and State,