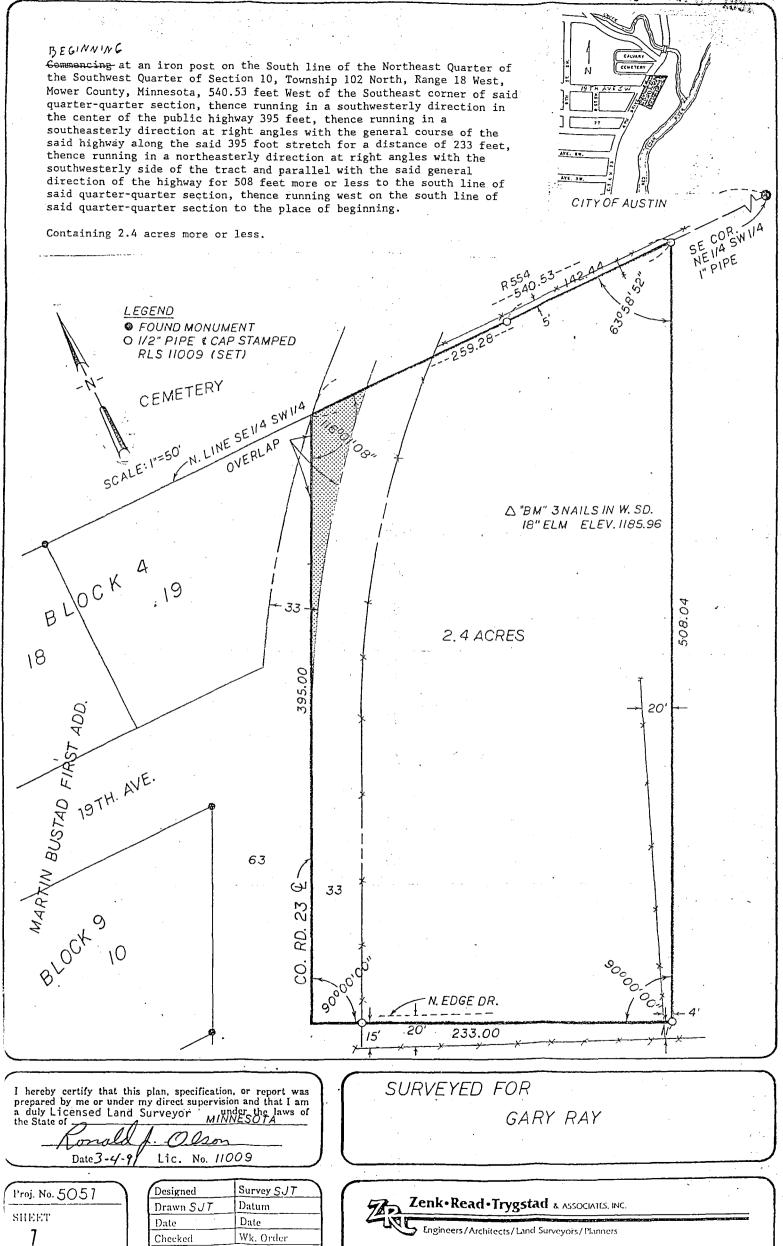

See attached legal and map

ATTEST:

Town Clerk

Siner 1

RBC

Beginning at an iron post on the South line of the Northeast Quarter of the Southwest Quarter of Section 10, Township 102 North, Range 18 West, Mower County, Minnesota, 540.53 feet West of the Southeast corner of said quarter-quarter section, thence running in a southwesterly direction in the center of the public highway 395 feet, thence running in a southeasterly direction at right angles with the general course of the said highway along the said 395 foot stretch for a distance of 233 feet, thence running in a northeasterly direction at right angles with the southwesterly side of the tract and parallel with the said general direction of the highway for 508 feet more or less to the south line of said quarter-quarter section, thence running west on the south line of said quarter-quarter section to the place of beginning.

Containing 2.4 acres more or less

REC'T. BY

OF

Wk. Order Checked Revision

Box 689, Albert Lea, MN 56007 507/373-0689