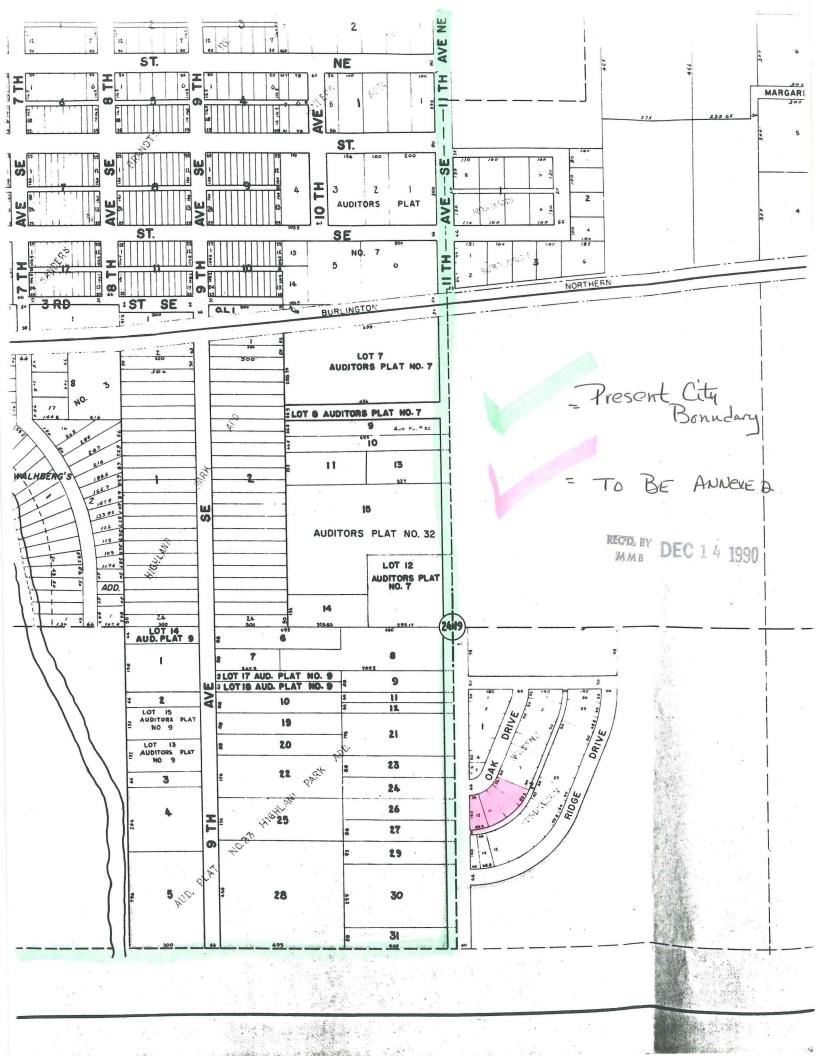

1. The territory to be annexed consists entirely of lands which have been platted into lots, blocks, or as an auditor's plat, which plats have been duly and legally made of the certified recordings of the laws of this state and filed in the office of the recorder of Roseau County, Minnesota, and partly of unplatted lands, said land not exceeding 200 acres in area; the description of such lands is as follows:

Lots Nine (9), Ten (10), Eleven (11), and Twelve (12), Block Two (2), Jensen's Subdivision, in Lot Three (3) of Section Nineteen (19), Township One Hundred Sixty Two (162) North, Range Thirty-nine County, Minnesota. (39) West, Roseau (This located entirely within platted real estate, County, Township, Roseau Minnesota, Spruce contains .76 acres more or less;)

2. The territory described above abuts upon the city limits of the City of Roseau at the easterly boundary and none of said territory is presently included within the corporate limits of any incorporated city.