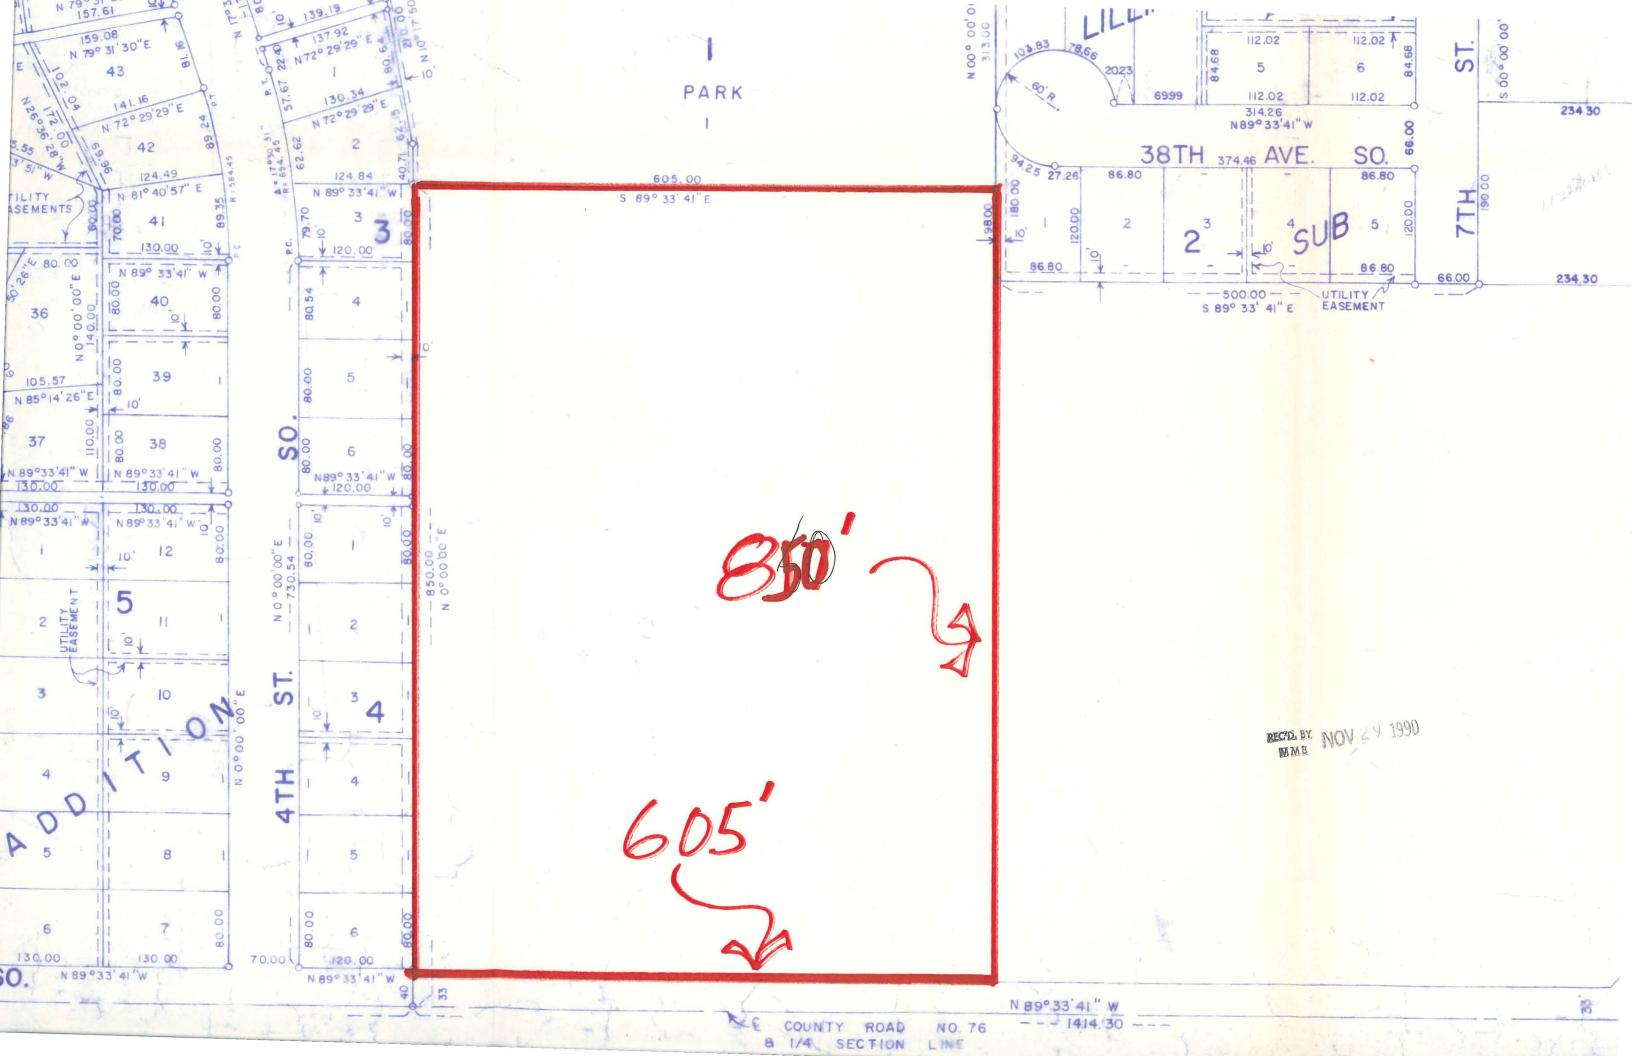

### Parcel 1 -- Independent School District #152

Independent School District #152 property That part of the Southwest Quarter (SW\( \)) of Section Twenty (20), Township One Hundred Thirty-nine (139) North, Range Forty-eight (48), West, described as follows, to-wit: Beginning at a point which lies on the South line of Section 20, township 139 North, Range 48 West of the Fifth Principal Meridian, said point being located 809.33 feet West of the South One-Quarter corner in said Section 20, thence West along said South Section line a distance of 605.00 feet, thence North parallel to the North-South One-Quarter line in said Section 20, a distance of 850.00 feet; thence East parallel to the South line of said Section 20, a distance of 605.00 feet, thence South parallel to the aforementioned North-South One-Quarter line, a distance of 850.00 feet, more or less, to the Point of Beginning. Said tract of land contains 11.810 acres, more or less.