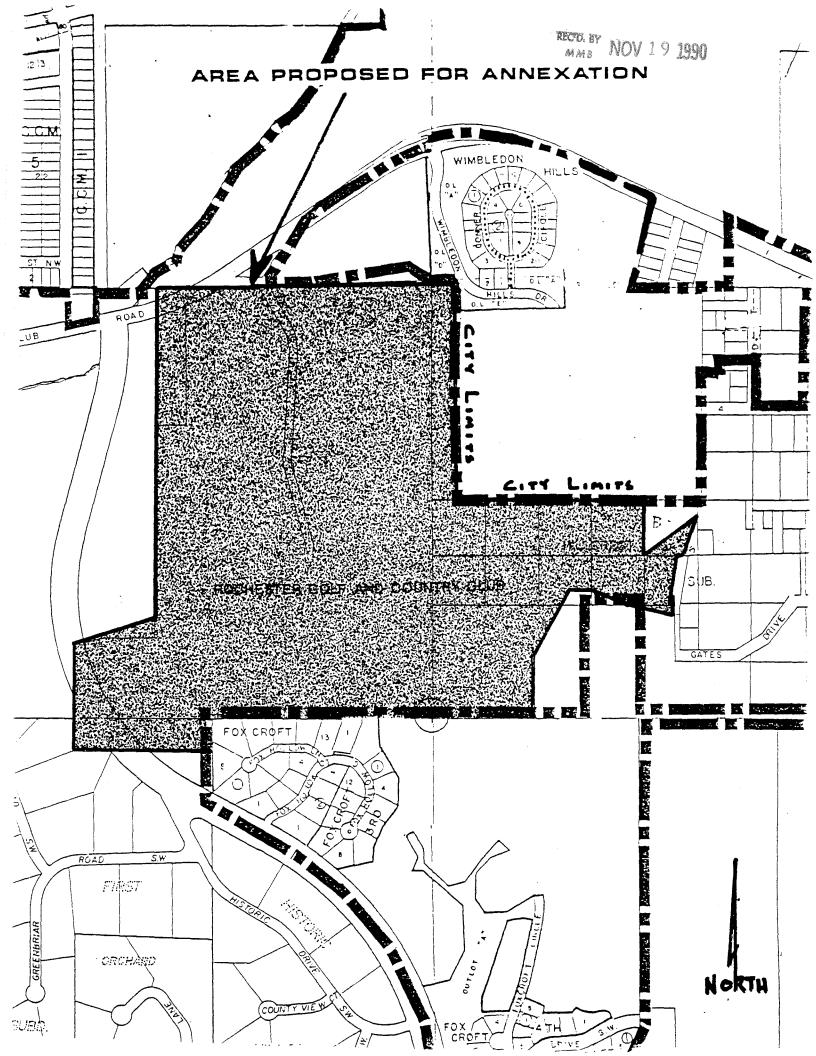

ordinance no. 2714

AN ORDINANCE RELATING TO ANNEXATION; ANNEXING TO THE CITY OF ROCHESTER APPROXIMATELY 143 ACRES OF LANDS SITUATED IN PORTIONS OF THE NORTHEAST, NORTHWEST, AND SOUTHWEST QUARTERS OF SECTION 4, ROCHESTER TOWNSHIP.

The west 4.0 acres of the North Half of the Northeast Quarter, the East Half of the Northwest Quarter, the east 20.00 acres of the West Half of the Northwest Quarter, the north 200.00 feet of the east 911.20 feet of the West Half of the Southwest Quarter, all in Section 4, Township 106 North, Range 14 West, Olmsted County, Minnesota, and that part of the West Half of the Northwest Quarter of said Section 4, described as follows:

Beginning at the southwest corner of the east 20.00 acres of said West Half of the Northwest Quarter; thence north along the west line of said east 20.00 acres 637.20 feet; thence southwesterly 597.40 feet to a point 577.50 feet west and 466.50 feet north of the place of beginning; thence south to the south line thereof; thence east to the place of beginning.

That part of Lots 15, 16, 17, 18, 19, 26, 27, 28, 29 and 30 of Hillcrest Subdivision and of the Northeast Quarter of Section 4, Township 106 North, Range 14 West, Olmsted County, Minnesota, described as follows:

Beginning at the southwest corner of said Northeast Quarter; thence easterly on a Minnesota State Plane Grid Azimuth from north of 89 degrees 44 minutes 38 seconds along the north line of said Northeast Quarter 635.68 feet; thence northerly 358 degrees 45 minutes 00 seconds azimuth 388.33 feet; thence northeasterly 22 degrees 50 minutes 54 seconds azimuth 406.11 feet; thence easterly 93 degrees 30 minutes 00 seconds azimuth 141.21 feet; thence easterly 107 degrees 58 minutes 39 seconds azimuth 260.57 feet; thence easterly 101 degrees 11 minutes 53 seconds azimuth 297.89 feet to the west line of the platted roadway; thence northerly 357 degrees 52 minutes 37 seconds azimuth along said west line 60.00 feet to the south line of said Lot 26; thence northerly 07 degrees 35 minutes 11 seconds azimuth 303.00 feet to the north line of said Lot 26, a distance of 90.00 feet west of the northeast corner thereof; thence northerly 12 degrees 34 minutes 24 seconds azimuth 250.48 feet to the east line of said Lot 19, a distance of 100.00 feet south of the northeast corner thereof; thence southwesterly 232 degrees 00 minutes 57 seconds azimuth 406.24 feet to the southwest corner of said Lot 19; thence northerly 357 degrees 41 minutes 38 seconds azimuth along the west line of said Lot 19, a distance of 347.99 feet to the northwest corner of said Lot 19; thence westerly 269 degrees 36 minutes 48 seconds azimuth along the north line of Lots 18, 17, 16 and 15, a distance of 1279.52 feet to the west line of said Northeast Quarter; thence southerly 178 degrees 42 minutes 06 seconds azimuth along said west line 1310.27 feet to the point of beginning.

Section 2. The quantity of land included in said petition is approximately 143 acres in size.

Section 3. The Common Council of the City of Rochester does hereby determine that the land described in Section 1 abuts upon the present territorial limits of the City of Rochester, is so conditioned as to be properly subjected to municipal government, and the annexation of said land will be in the best interest of the City of Rochester and the land described.