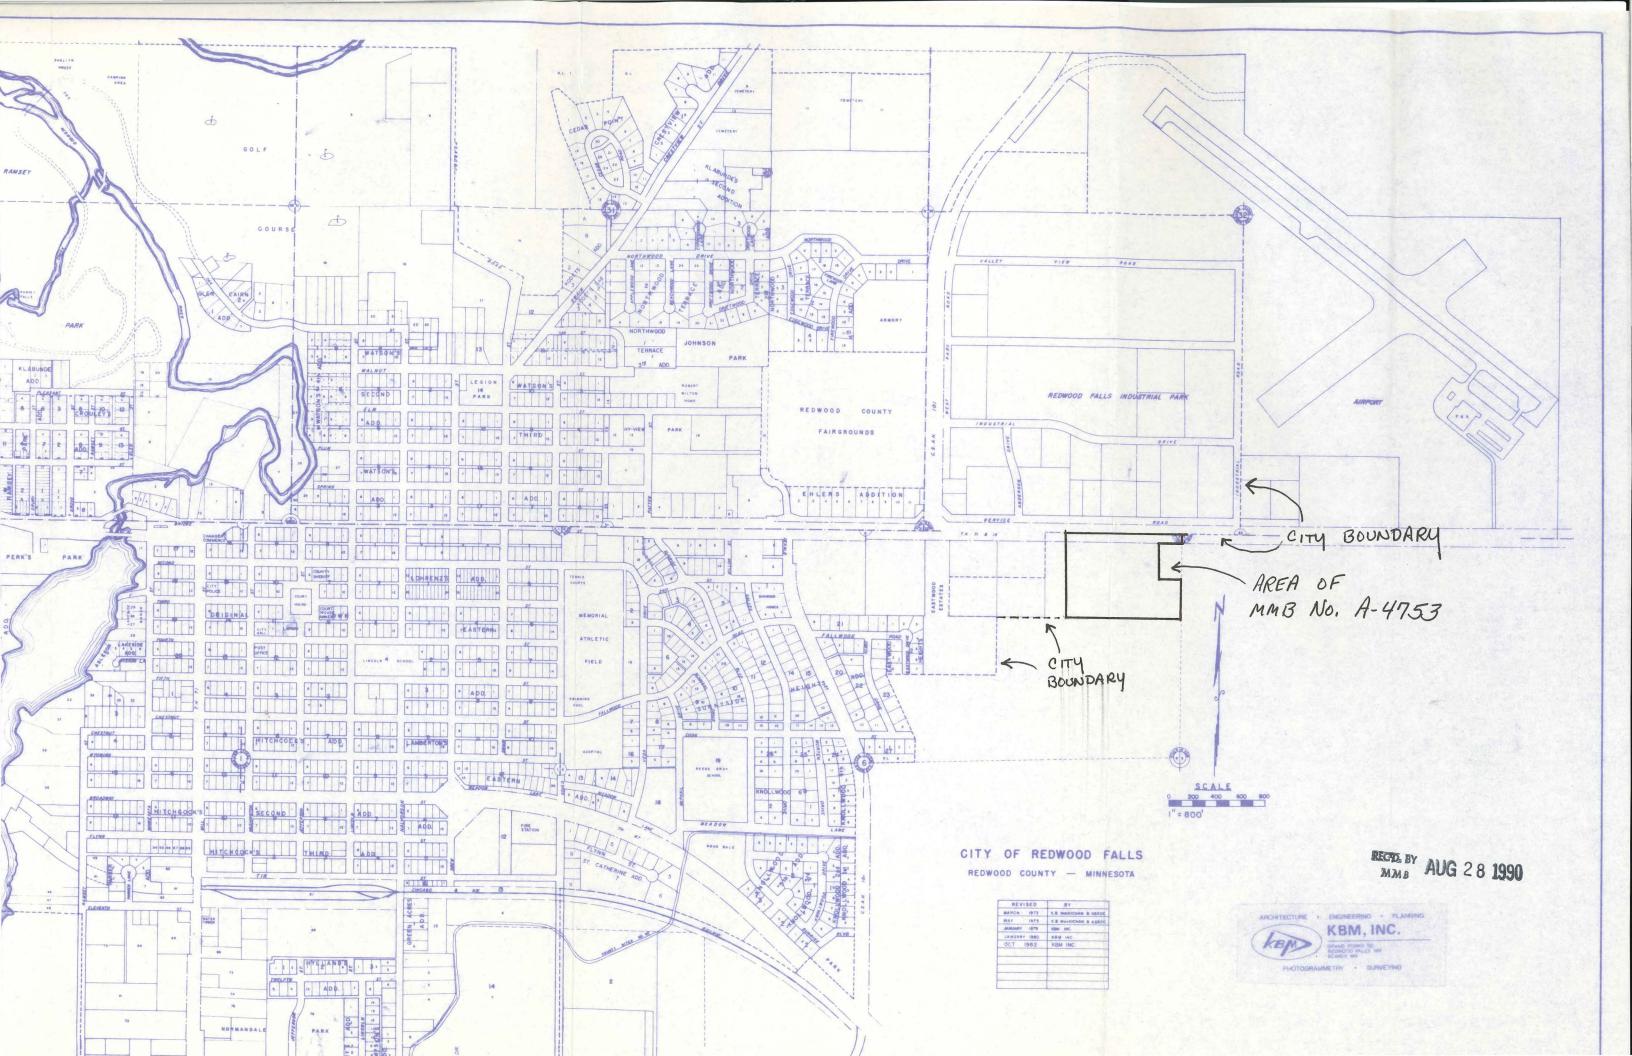

WHEREAS, the perimeter of the area to be annexed is 75% bordered by the City of Redwood Falls, and the area of the property to be annexed is less than 40 acres; and

WHEREAS, the land about to become urban or suburban in character for the reason it is about to be developed by the petitioners in connection with the construction of a shopping center, grocery store, motel and/or bowling center.

NOW, THEREFORE, THE CITY OF REDWOOD FALLS DOES ORDAIN:

Pursuant to Minnesota Statutes 414.033, the City of Redwood Falls does hereby annex the following described unplatted lands:

All that part of the Northeast Quarter (NE%) of Section Six (6), Township One Hundred Twelve (112) North, Range Thirty-five (35) West of the 5th P.M. described as follows: Beginning at a point 1709 feet East of the North Quarter corner of Section 6; thence South and parallel with the West line of said NE% 703.40 feet to the beginning of the land to be described; thence North and parallel with the West line of said NE% 703.40 feet to the North line; thence East along the North line to the Northeast Quarter corner; thence South along the East line of said NE% a distance of 75 feet; thence West 89°36' South a distance of 193 feet; thence South 0°10' East a distance of 300 feet; thence North 89°36' East a distance of 192.13 feet to the East line of said NE%; thence South along the East line of said NE% a distance of 328.4 feet; thence East and parallel with the North line to the point of beginning.