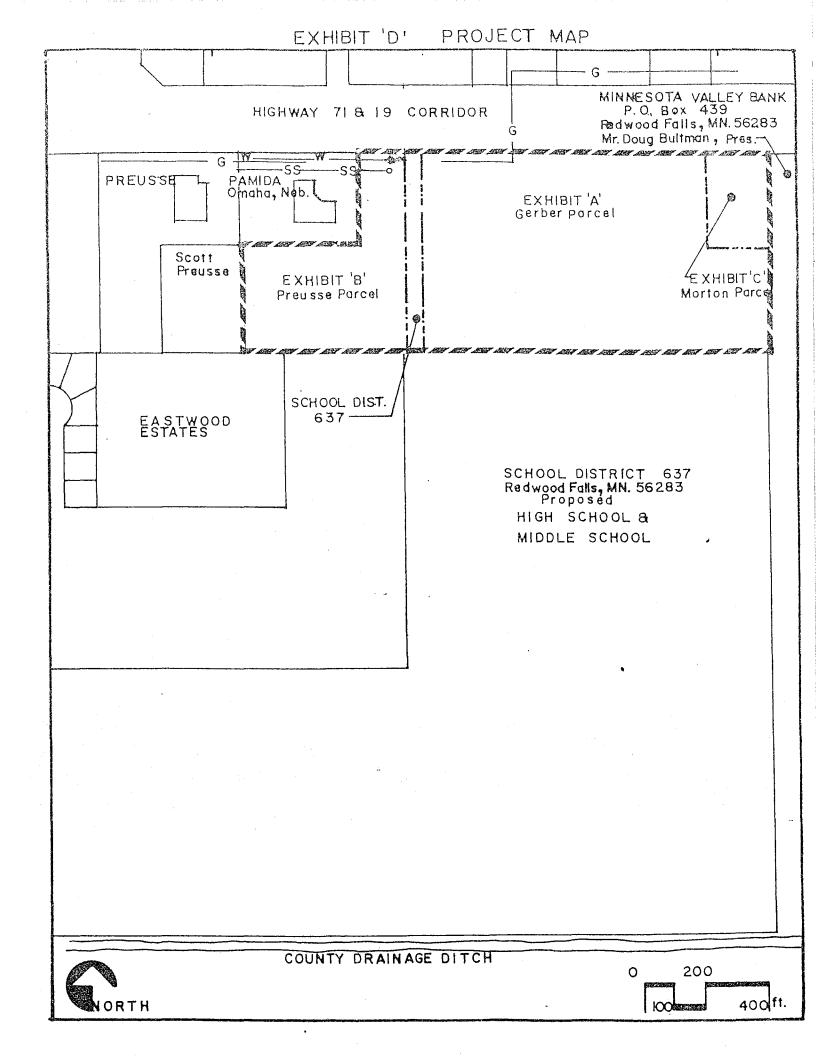

## ORDINANCE ANNEXING GERBER PROPERTY BEING PART OF THE NEW OF SECTION 6, TOWNSHIP 12. RANGE 35

WHEREAS, all of the property owners, spouses of property owners and others having an interest in certain real estate have petitioned the City to annex certain property to the City; and

NOW, THEREFORE, THE CITY OF REDWOOD FALLS DOES ORDAIN:

Pursuant to Minnesota Statutes 414.033, the City of Redwood Falls does hereby annex the following described unplatted lands:

All that part of the Northeast Quarter (NE%) of Section Six (6), Township One Hundred Twelve (112) North, Range Thirty-five (35) West of the 5th P.M. described as follows: Beginning at a point 1709 feet East of the North Quarter corner of Section 6; thence South and parallel with the West line of said NE% 703.40 feet to the beginning of the land to be described; thence North and parallel with the West line of said NE% 703.40 feet to the North line; thence East along the North line to the Northeast Quarter corner; thence South along the East line of said NE% a distance of 75 feet; thence West 89°36' South a distance of 193 feet; thence South 0°10' East a distance of 300 feet; thence North 89°36' East a distance of 192.13 feet to the East line of said NE%; thence South along the East line of said NE% a distance of 328.4 feet; thence East and parallel with the North line to the point of beginning.