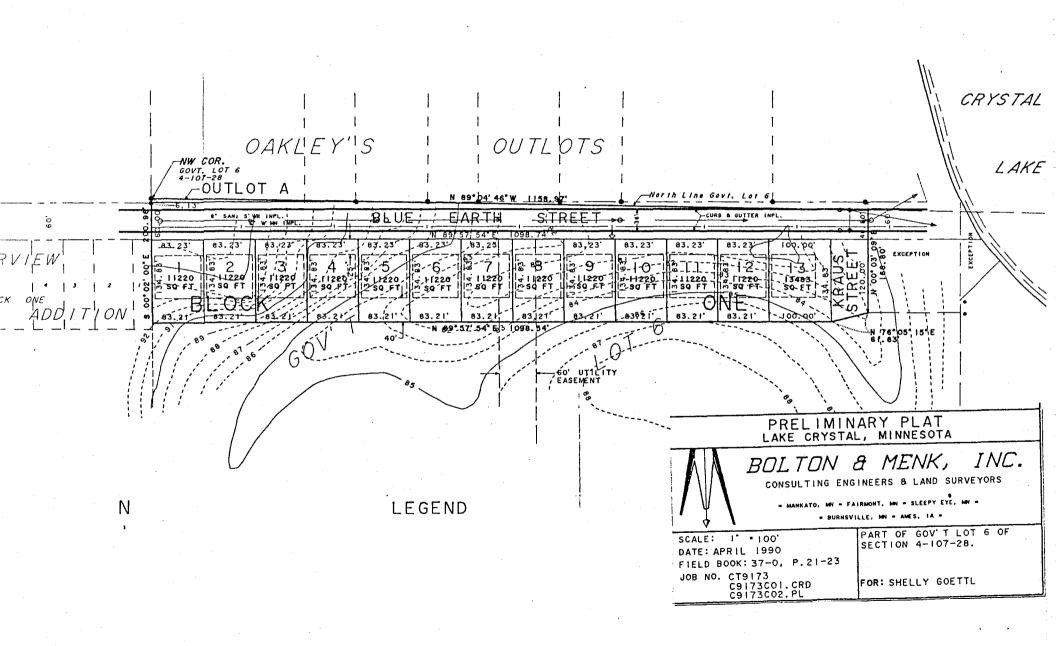

## Crystal Gardens Subdivision No.1

That part of Government Lot 6, Section 4, Township 107 North, Range 28 West, Blue Earth County, Minnesota, described as:

Commencing at the Northwest corner of Government Lot 6; thence South 00 degrees 02 minutes 00 seconds East (assumed bearing) along the West line of Government Lot 6, a distance of 6.13 feet to the North line of Blue Earth Street, also being the point of beginning; thence North 89 degrees 57 minutes 54 seconds East along the North line of Blue Earth Street, 367.27 feet to the point of intersection with the North line of Government Lot 6; thence South 89 degrees 04 minutes 46 seconds East, along the North line of Government Lot 6, a distance of 791.66 feet to a point on a line 150.00 feet West of the East line of the West 40 acres of Government Lot 6; thence South 00 degrees 03 minutes 09 seconds West along said line, 166.80 feet; thence South 76 degrees 05 minutes 15 seconds West, 61.83 feet; thence South 89 degrees 57 minutes 54 seconds West, 1098.54 feet to the West line of Government Lot 6; thence North 00 degrees 02 minutes 00 seconds West along the West line of Government Lot 6, a distance of 194.83 feet to the point of beginning.

Contains 5.05 acres of land and is subject to the Right of way of Blue Earth Street along the North boundary.