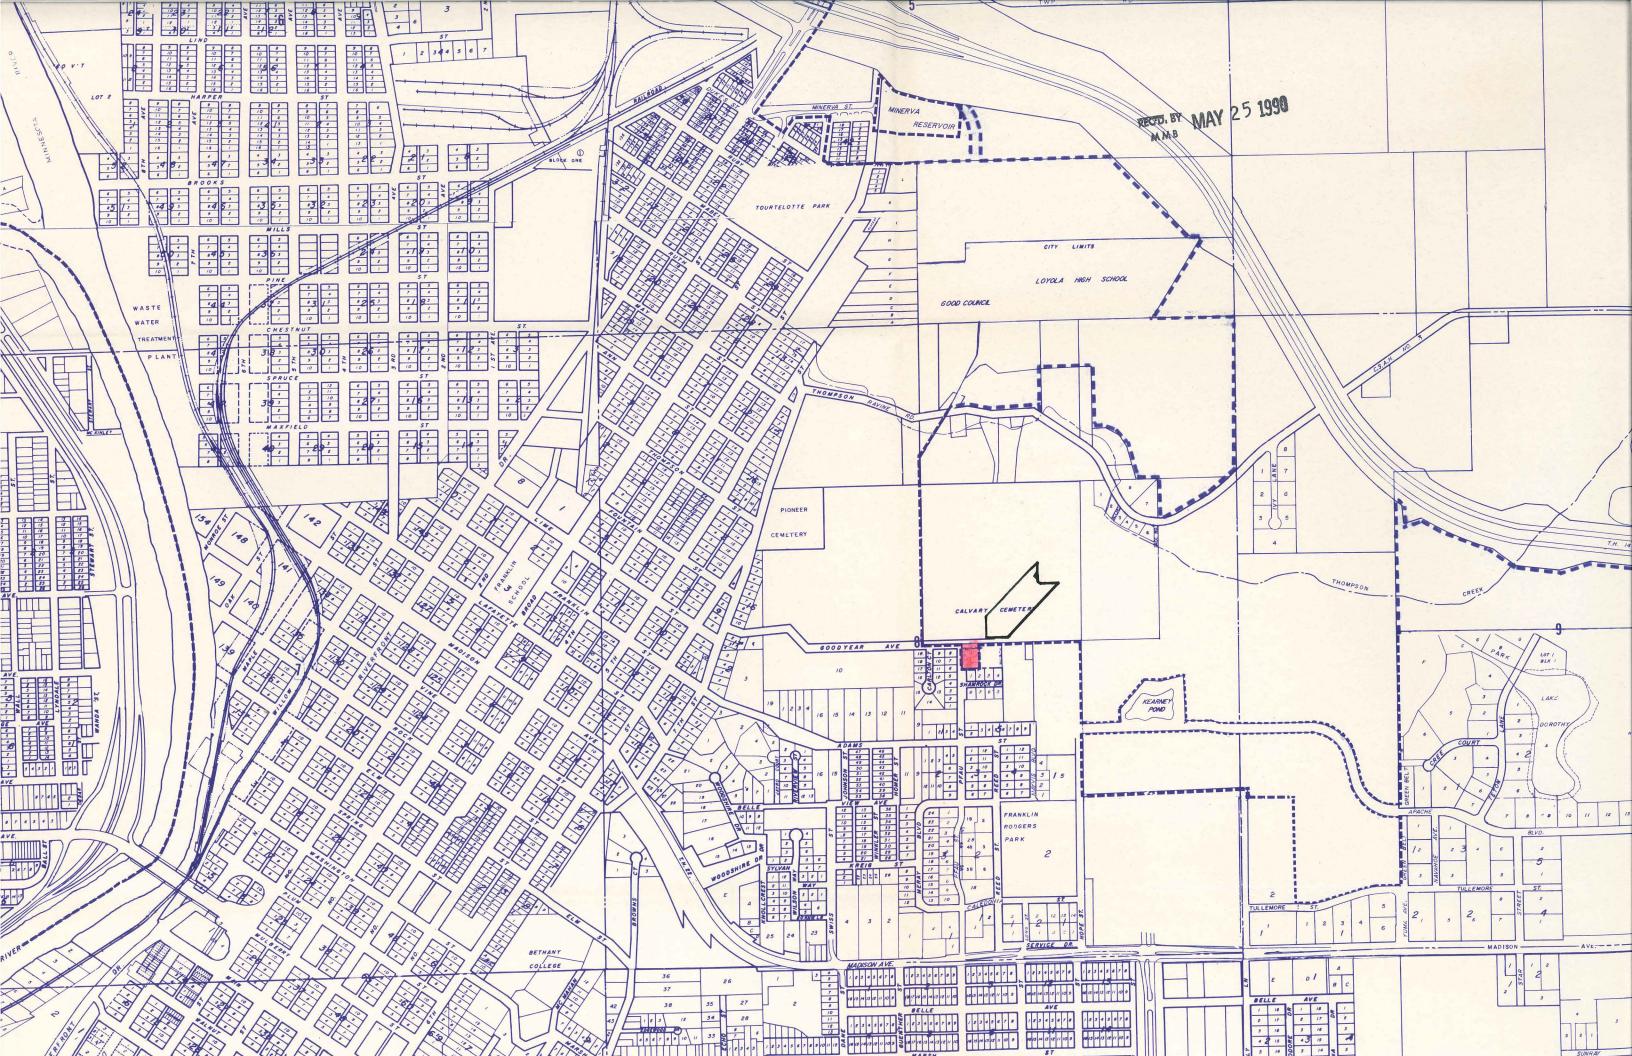

## COUNTY OF BLUE EARTH

STATE OF MINNESOTA

To: Council of the City of Mankato, Minnesota

PETITIONER STATES:

1. That I, the undersigned, am the sole owner of the following described property lying in the Town of Mankato, County of Blue Earth, State of Minnesota:

N200FT OF W150FT OF E2 OF NW4 OF NW4 OF SE4 SECTION 8-T108N-R26W

- 2. That said property is unincorporated, abuts upon the limits of the City of Mankato, and is not included within any other municipality.
- 3. That said property is unplatted and does not exceed 200 acres in area. The acreage of such area is .690.
- 4. That the population of such annexation is zero.

PETITIONER REQUESTS: That pursuant to MS 414.033, said property be annexed to and included within the City of Mankato.

May 23, 1990 Dated:

nem Janés M. Kotz

1520 East Main Street Mankato, MN 56001 (507)388-5598