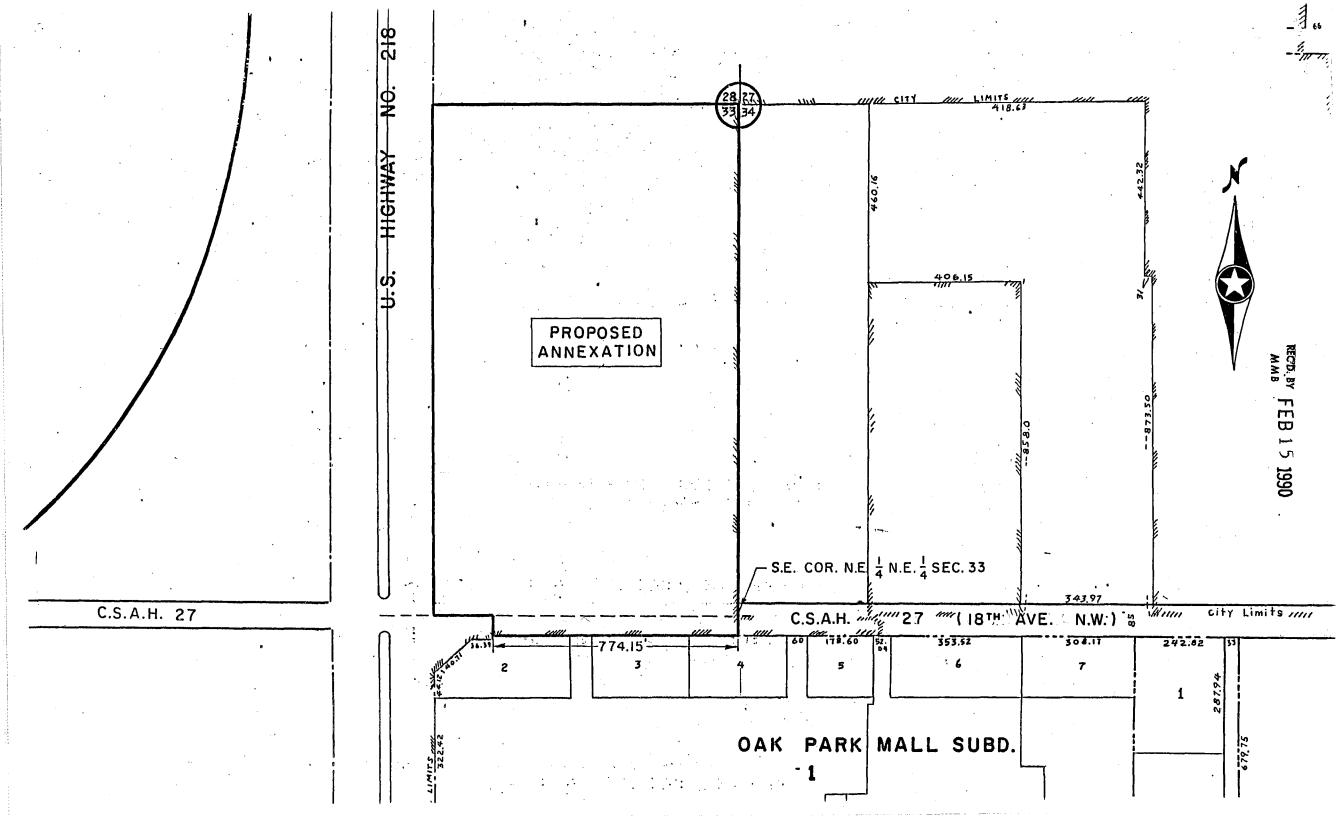

## PROPOSED ANNEXATION MURPHY PROPERTY (18TH AVENUE N.W.)

The north ½ of the NE½ of Section 33, Township 103 North, Range 18 West, Mower County, Minnesota, lying east of the east right-of-way line of Trunk Highway No. 218 and also commencing at the southeast corner of the NE½ NE½ of said Section 33, Township 103 North, Range 18 West, thence southerly on the east line of said NE½ to the south right-of-way line of C.S.A.H. Number 27 (18th Avenue N.W.) thence westerly on the south right-of-way line of 18th Avenue N.W. a distance of 774.15 feet thence northerly on a line parallel with the east line of said NE½ to the south line of the NE½ NE½ of Section 33 thence easterly on said south line to the point of beginning.

28.71 Acres