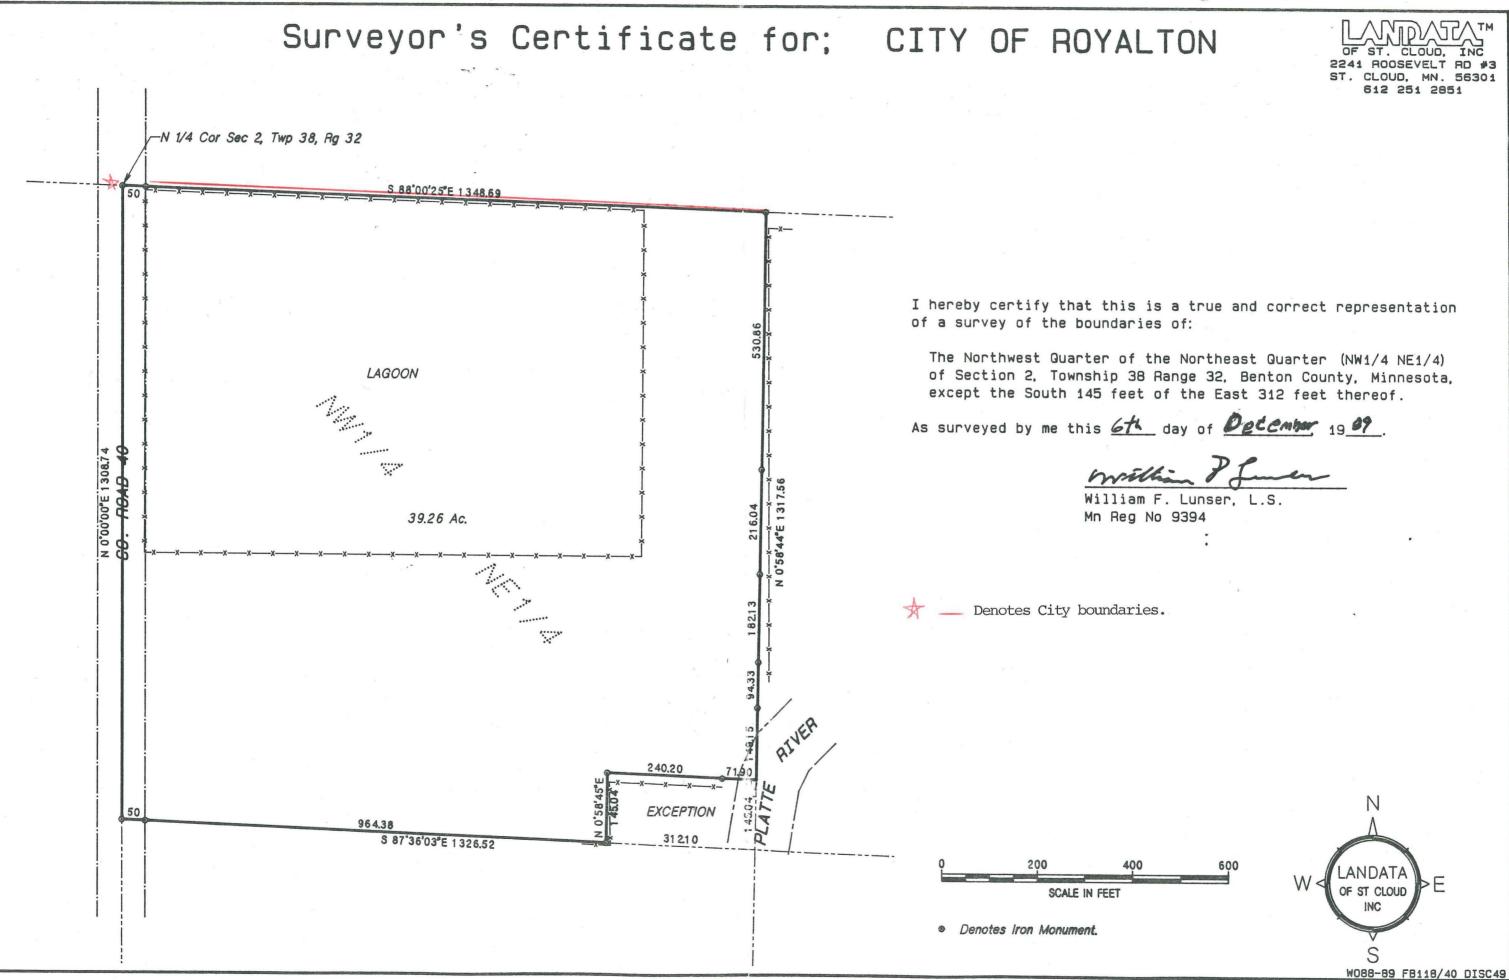

The Northwest Quarter of the Northeast Quarter (NW 1/4 NE 1/4) of Section 2, Township 38 Range 32, Benton County, Minnesota, except the South 145 feet of the East 312 feet thereof.

Section 2. Filing. The City Clerk is directed to file certified copies of this ordinance with the Secretary of State, the County Auditor of the county in which the property is located, the Town Clerk of the affected township and the Minnesota Municipal Board.

ATTEST:

Carol Madsen Eugene & Keske Mayor

WEST PART OF LANGOLA

CODE—A (W)

TOWNSHIP 38 NORTH

MORRISON

CO. POSOH -JAMES & B. HAFY ADELA RETKA & SCHLICHTING MOND & BERNADINE BURGGRAFF ROMAN & ALICE PETERICK EMIL R. HANSON ARNOLD 8. MARGARET DUEUEL JO 5 NICHOLAS FISCHER H. J. BILLIG JAME BILLIG/ VAN & KATH. FOOTE ALOYS. FUSSY (L.C) LANGOLA LOUIS FIEDLER JOSEPH & JOSEPHINE SCHLICHTING FRANCES SULLIVAN ANTHONY & OROSE HUDEK (EAST) В 14824 GEO. SEGUET AND FLUHARTY & STILE 8 WM. HELD GERMAN AMERICA TRUST INC. ROBERT POSCH LOREN & DOLORES POPP GEO. & PATRICIA FLUHARTY GEO. 8. PATRICIA FLUHARTY 13 RICHARD 8 MARLYS ENGELHA-RDT WM. HELD (PAGE 2) RNARD 8 GEO 8 DLOFET- PATRICIA PALM- FLUHAR-ER TY 40 23 70.55 ELIZABETH WHITE