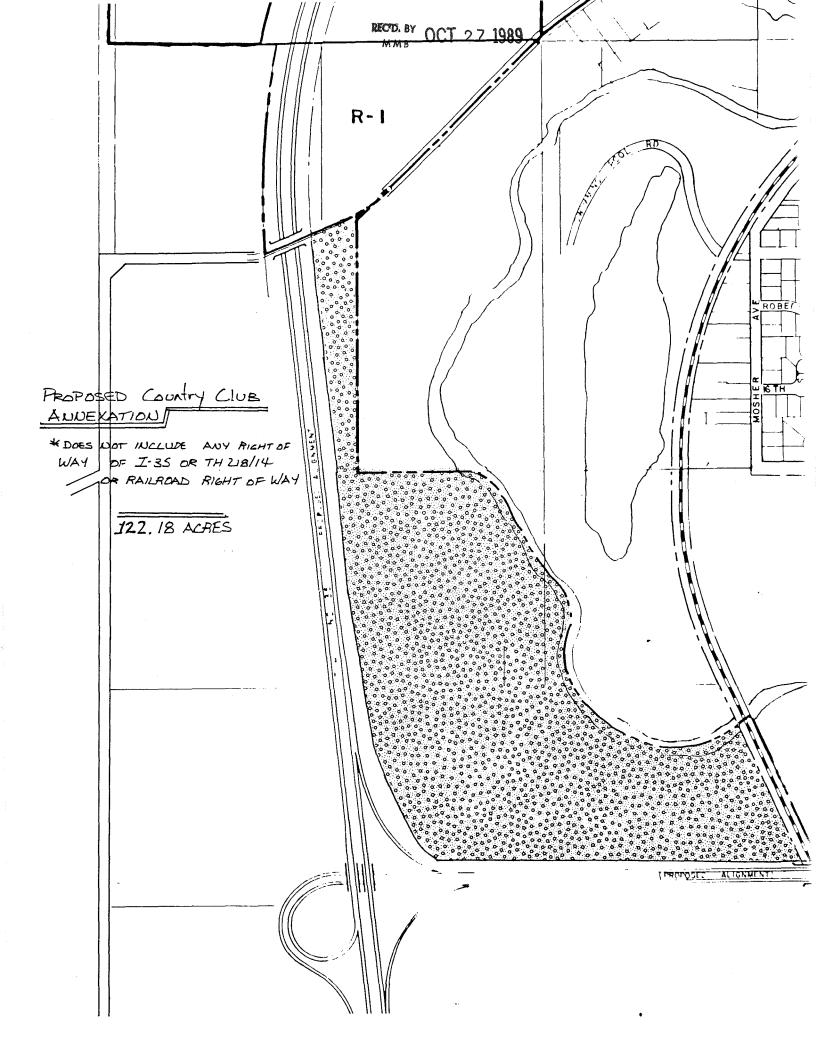

The area proposed for annexation is described as follows:

All that land lying south of the northerly right of way line of Lemond Road; east of the easterly right of way line of U.S. Interstate 35; North of the northerly right of way line of U.S. T.H. 218/14; and west of the easterly right of way line of the Chicago and Northwestern Railroad that is not currently within the City of Owatonna corporate limits; such property located in sections 17, 20, and 21, Township 107 North, Range 20 West.

- 1. There is one property owner in the area proposed for annexation.
- 2. Property owners have signed this petition.
- 3. The population of the annexation area is 0.
- 4. Said property is unincorporated, abuts on the south and west boundaries of the city and is not included within any other municipality.
- 5. The area of land to be annexed is unplatted. Total acreage is 122.18.
- 6. The reason for the requested annexation is to allow extension of the city's sanitary sewer and water to the clubhouse of the Country Club. Currently, only a portion of the club's property is within corporate limits. The proposed annexation would bring the entire property into the city.
- 7. All of the annexation area is or is about to become urban or suburban in character.
- 8. The area proposed for annexation is not included in any area that has already been designated for orderly annexation pursuant to M.S. 414.0325.