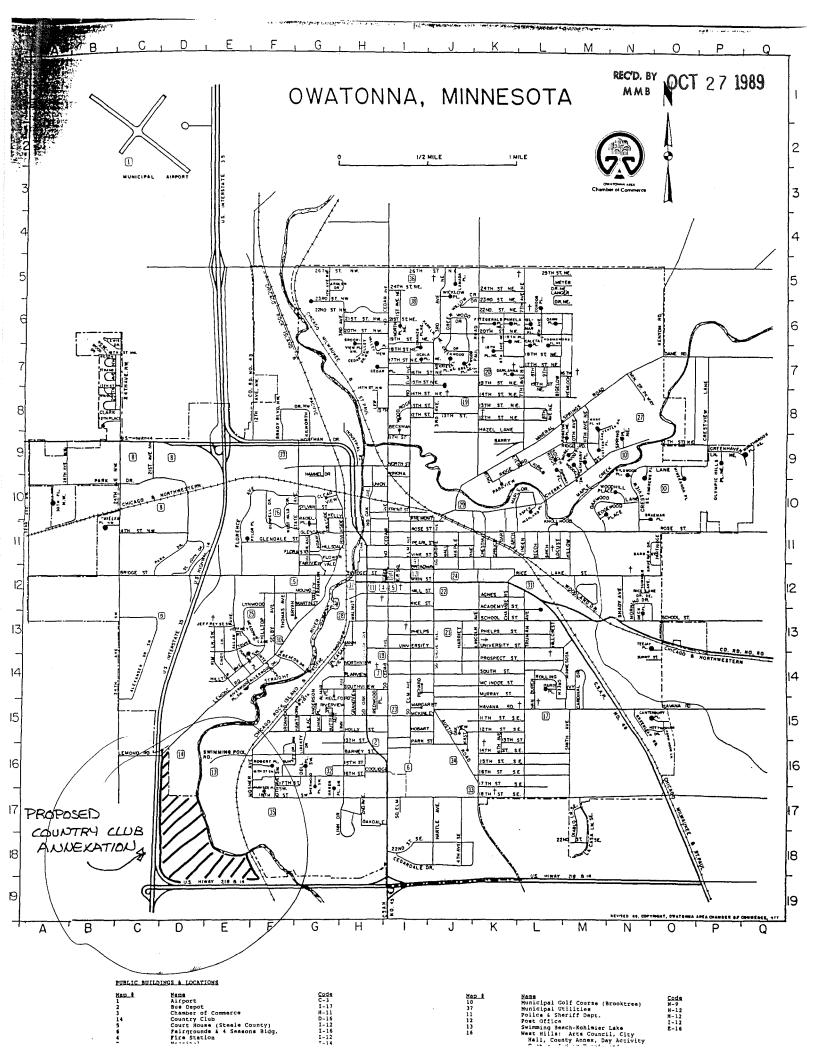

The area proposed for annexation is described as follows:

All that land lying south of the northerly right of way line of Lemond Road; east of the easterly right of way line of U.S. Interstate 35; North of the northerly right of way line of U.S. T.H. 218/14; and west of the easterly right of way line of the Chicago and Northwestern Railroad that is not currently within the City of Owatonna corporate limits; such property located in sections 17, 20, and 21, Township 107 North, Range 20 West.

- 1. There is one property owner in the area proposed for annexation.
- 2. Property owners have signed this petition.
- 3. The population of the annexation area is 0.
- 4. Said property is unincorporated, abuts on the south and west boundaries of the city and is not included within any other municipality.
- 5. The area of land to be annexed is unplatted. Total acreage is 122.18.
- 6. The reason for the requested annexation is to allow extension of the city's sanitary sewer and water to the clubhouse of the Country Club. Currently, only a portion of the club's property is within corporate limits. The proposed annexation would bring the entire property into the city.
- 7. All of the annexation area is or is about to become urban or suburban in character.
- 8. The area proposed for annexation is not included in any area that has already been designated for orderly annexation pursuant to M.S. 414.0325.