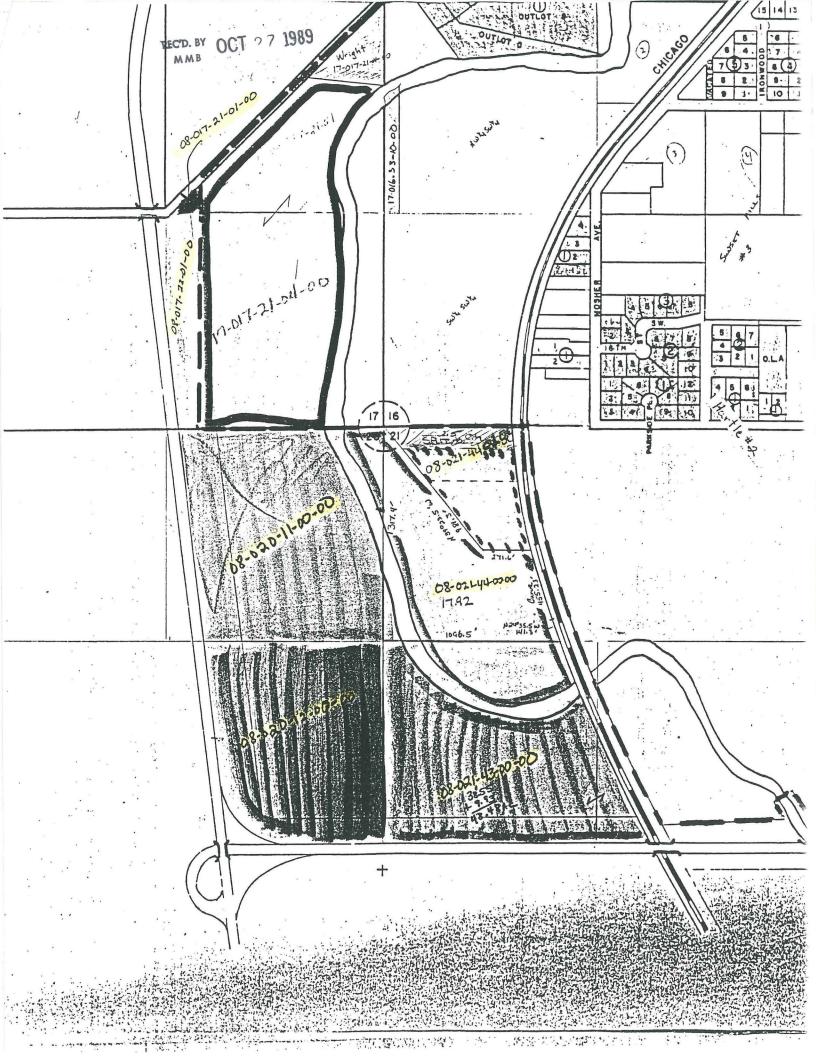

The area proposed for annexation is described as follows:

All that land lying south of the northerly right of way line of Lemond Road; east of the easterly right of way line of U.S. Interstate 35; North of the northerly right of way line of U.S. T.H. 218/14; and west of the easterly right of way line of the Chicago and Northwestern Railroad that is not currently within the City of Owatonna corporate limits; such property located in sections 17, 20, and 21, Township 107 North, Range 20 West.

- 1. There is one property owner in the area proposed for annexation.
- 2. Property owners have signed this petition.
- 3. The population of the annexation area is 0.
- 4. Said property is unincorporated, abuts on the south and west boundaries of the city and is not included within any other municipality.
- 5. The area of land to be annexed is unplatted. Total acreage is 122.18.
- 6. The reason for the requested annexation is to allow extension of the city's sanitary sewer and water to the clubhouse of the Country Club. Currently, only a portion of the club's property is within corporate limits. The proposed annexation would bring the entire property into the city.
- 7. All of the annexation area is or is about to become urban or suburban in character.
- 8. The area proposed for annexation is not included in any area that has already been designated for orderly annexation pursuant to M.S. 414.0325.