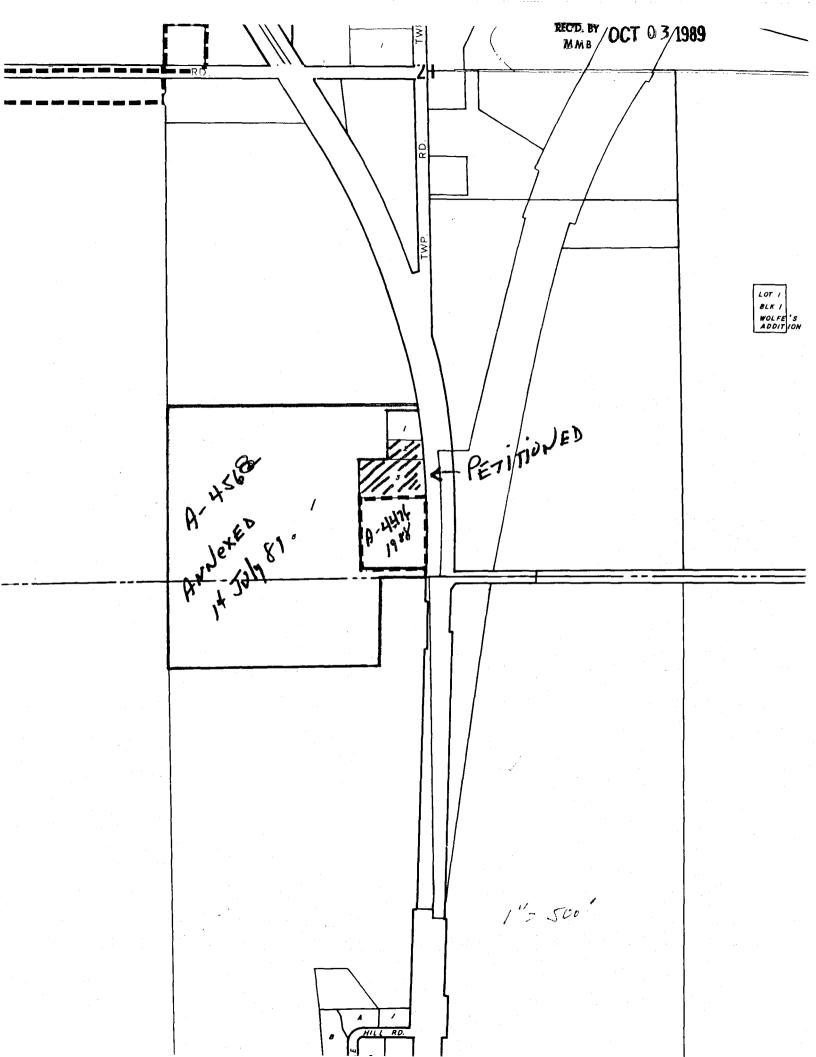

To the City Council of the City of Mankato, Minnesota:

Petitioner hereby states:

- That I, the undersigned, am the sole owner of the property described as Α. Lots 2 and 3, J.T. Dalton Addition, lying and being in the Township of Mankato, County of Blue Earth, and State of Minnesota.
- В. That the property is unincorporated, abuts and is adjacent to the limits of the City of Mankato, and is not included within any other municipality.
- С. That the property is unplatted and does not exceed 200 acres in area. The total acreage is approximately 1.77 acres.
- D. That the reason the annexation is being requested is to obtain municipal services from the City of Mankato.
- There are no persons residing on the property.

Petitioner hereby requests that pursuant to M.S. 414.033, the property described as Lots 2 and 3, J.T. Dalton Addition, be annexed to and be included within the City of Mankato.

Dated this 25 day of September, 1989.