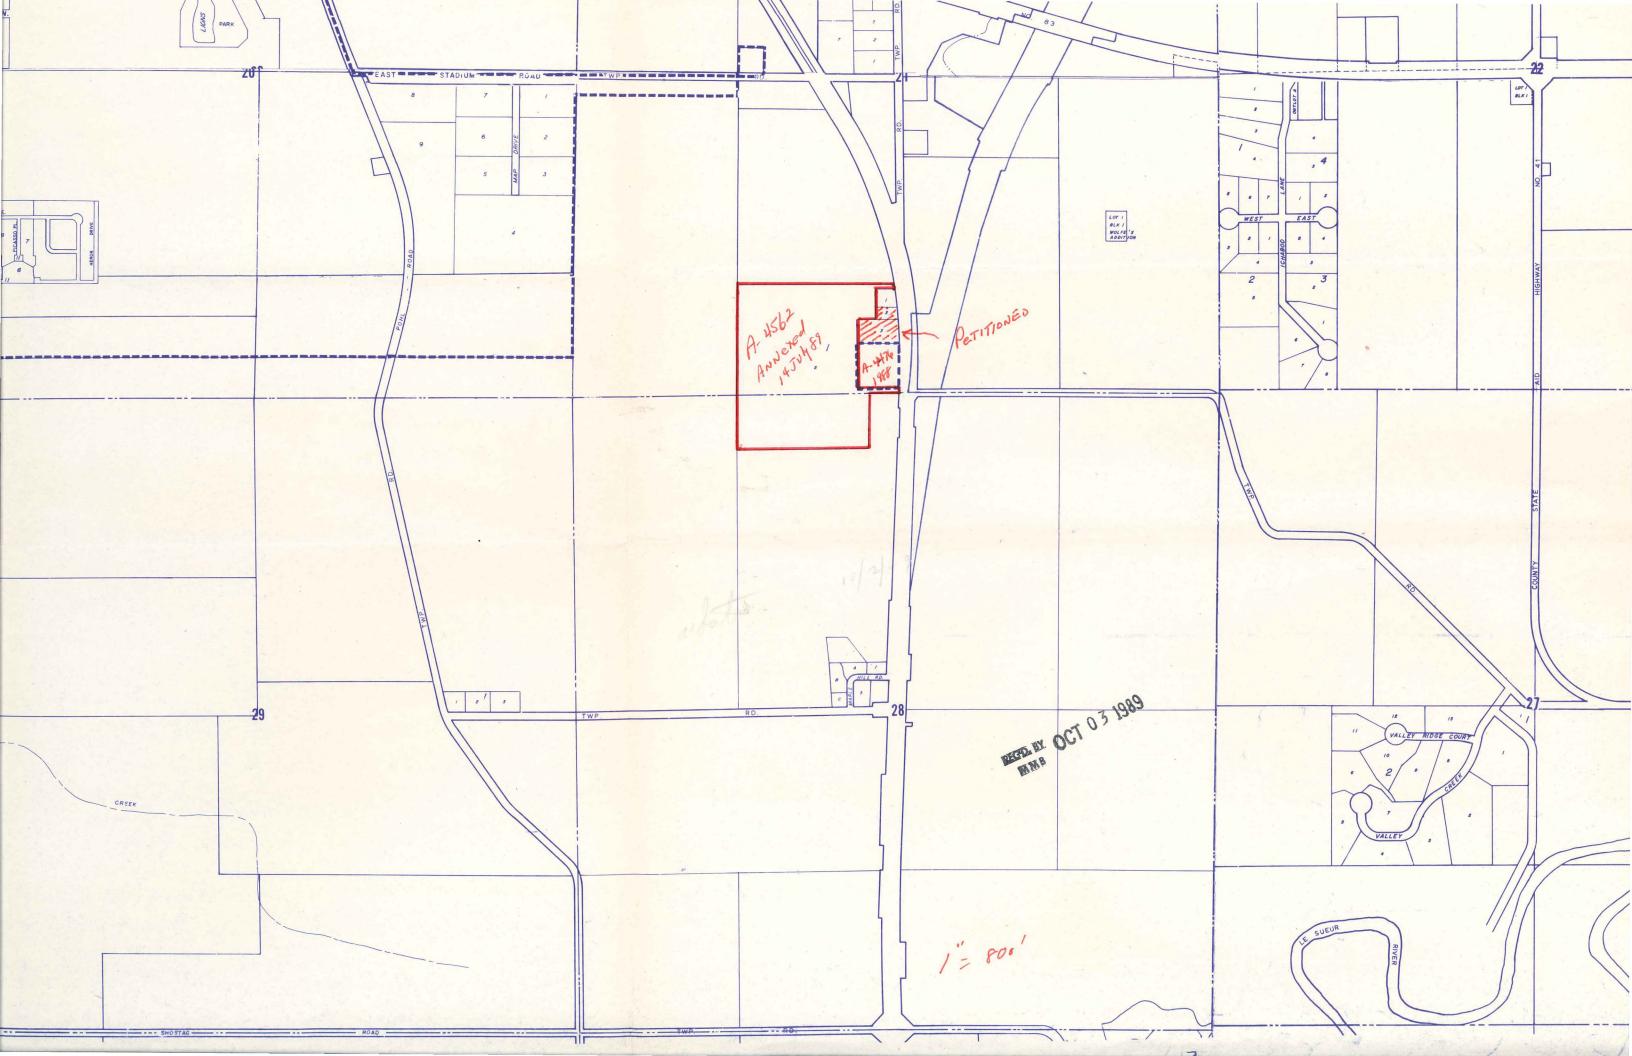

To the City Council of the City of Mankato, Minnesota:

Petitioner hereby states:

- That I, the undersigned, am the sole owner of the property described as Α. Lots 2 and 3, J.T. Dalton Addition, lying and being in the Township of Mankato, County of Blue Earth, and State of Minnesota.
- В. That the property is unincorporated, abuts and is adjacent to the limits of the City of Mankato, and is not included within any other municipality.
- С. That the property is unplatted and does not exceed 200 acres in area. The total acreage is approximately 1.77 acres.
- D. That the reason the annexation is being requested is to obtain municipal services from the City of Mankato.
- There are no persons residing on the property.

Petitioner hereby requests that pursuant to M.S. 414.033, the property described as Lots 2 and 3, J.T. Dalton Addition, be annexed to and be included within the City of Mankato.

Dated this 25 day of September, 1989.