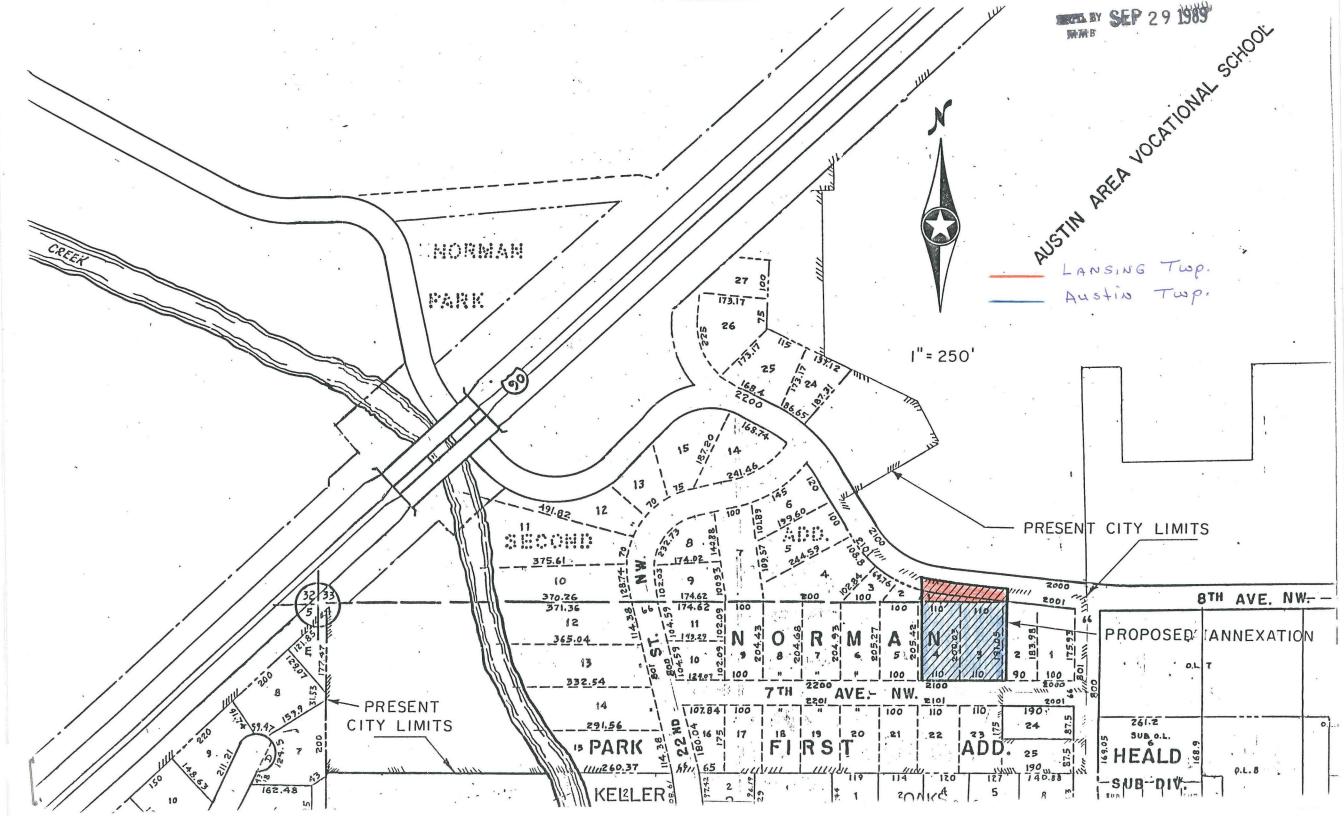

## PROPOSED ANNEXATION Robert M. & Susan K. Maus

Outlot 1 of Norman Park Second Addition Mower County Minnesota including one half of the street right-of-way abutting said Outlot 1.

Outlot 3 and the west 10 feet of Outlot 2 and Outlot 4 except the west 10 feet of Norman Park 1st Addition Mower County Minnesota including one half of the street right-of-way abutting the north side of the above described outlots.

1.06 acres