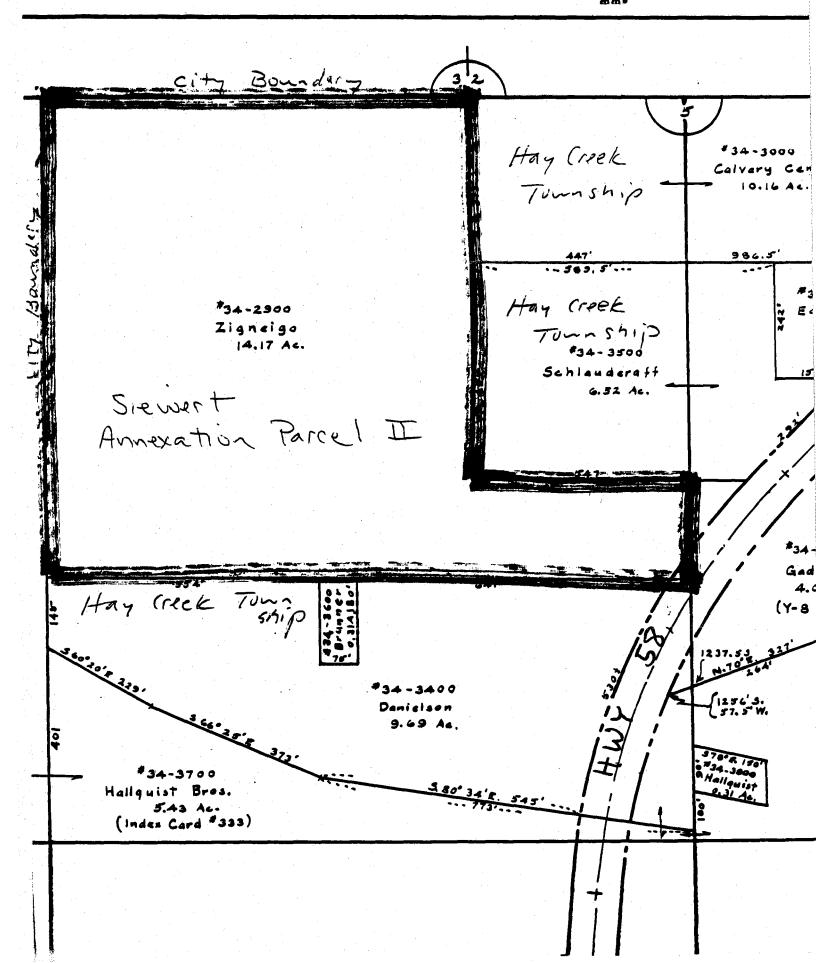

419 PLUM STREET RED WING, MINNESOTA 55066
308 VERMILLION STREET HASTINGS, MINNESOTA 55033

To the City Council of Red Wing, Minnesota:

We, the undersigned, owners of the territory described below, hereby request the Council to annex this territory to the City and to extend the City Boundaries to include the same and for that purpose respectfully state:

- 1. The territory to be annexed consists entirely of lands which have not been platted into lots and blocks and lie entirely within the County of Goodhue, Minnesota, description of such lands is as follows: (See Attached)
- 2. The territory described below abuts upon the City Limits at the South and West boundaries thereof and none of it is presently included within the Corporate Limits of any incorporated city.
- 3. All this territory is or is about to become urban or surban in character.
- 4. The population of this area is 0.
- 5. The property owner or a majority of the property owners in number is required to constitute a sufficient petition under M. S. 414.033 Subd. 5.5.

Date June 30, 1989

SIEWERT CONSTRUCTION CO., Inc.

Neal C. Siewert, President

Barbara J. Siewert, Secretary

In Section 5 of Hay Creek Township

MECTO. BY JUL 1 0 1989