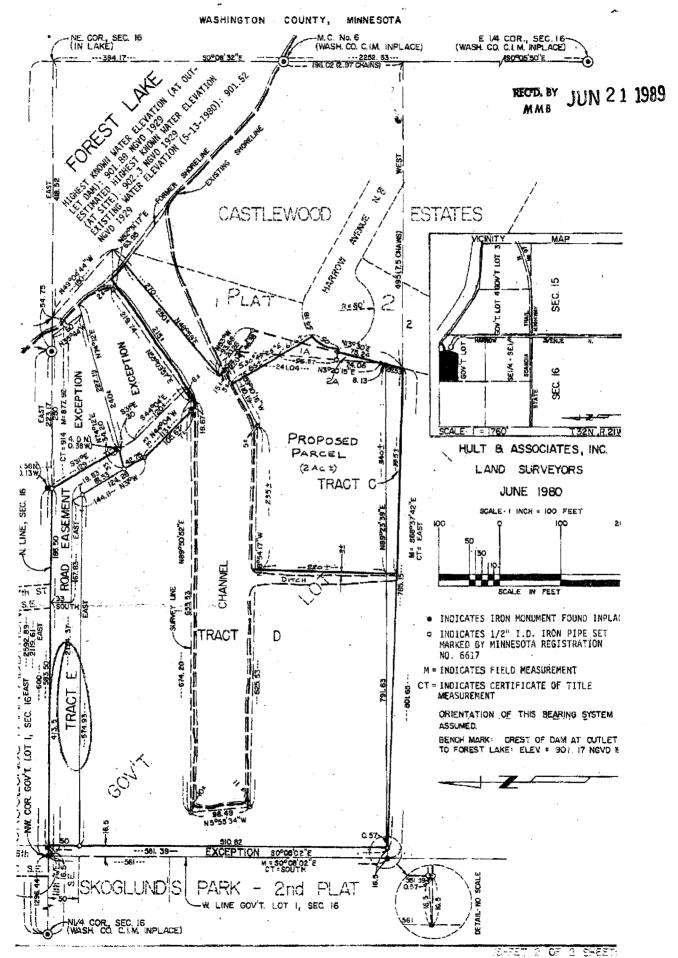

The City Council of the City of Forest Lake, Minnesota hereby ordains:

- Section 1 That parcel of land described as Tract E, Registered Land Survey No. 107, Washington County, Minnesota is presently owned by the City of Forest Lake and is hereby annexed to the City of Forest Lake by this Ordinance.
- A copy of this Order together with a map outlining Section 2 the parcel hereby annexed shall be filed with the Minnesota Secretary of State, the Municipal Board, the Township of Forest Lake and the Washington County Auditor and shall be effective upon approval by the Minnesota Municipal Board.

## REGISTERED LAND SURVEY No. 107