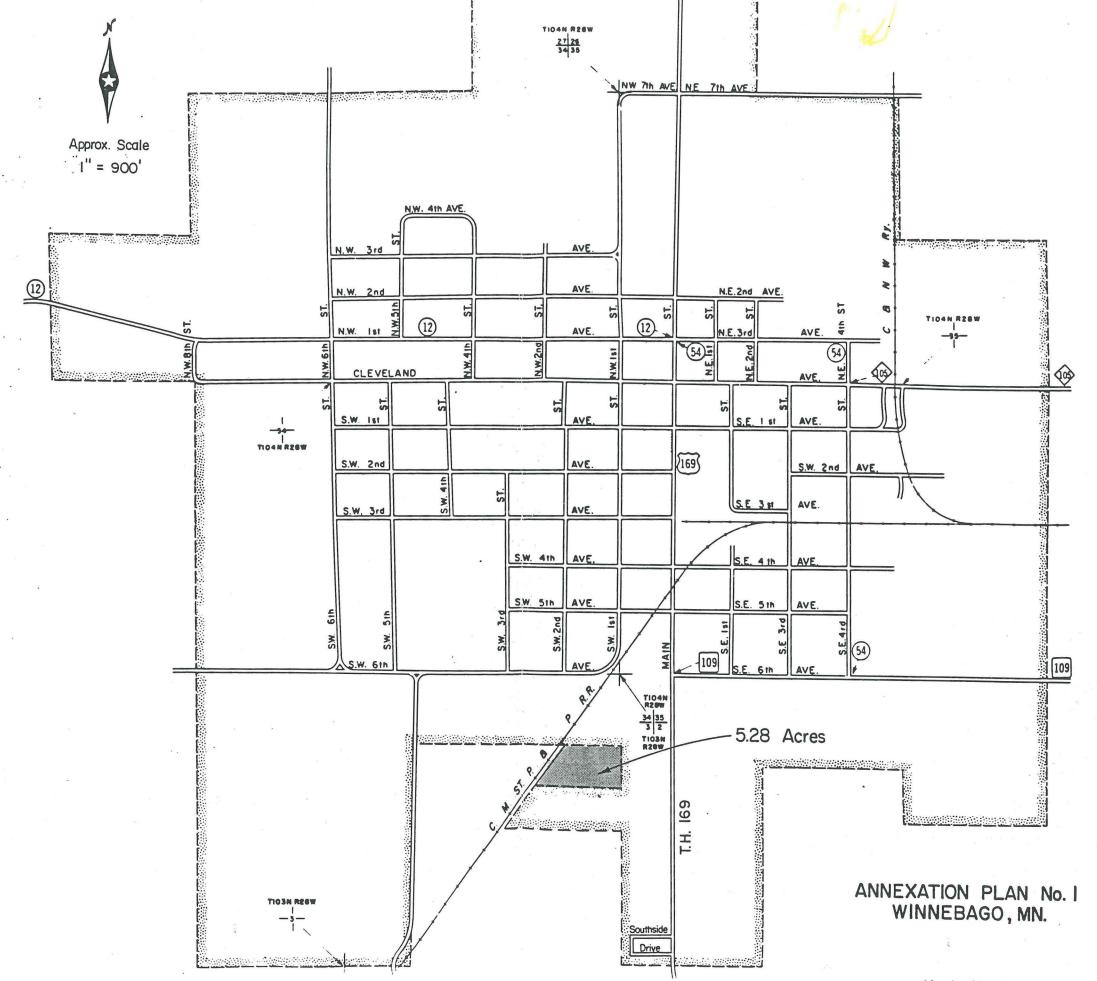

A tract of land in the Northeast Quarter of Section 3, Township 103 North, Range 28 West in Faribault County, Minnesota described as follows:

Commencing at the Northeast corner of the Northeast Quarter of Section 3, Township 103 North, Range 28 West in Faribault County, Minnesota; thence South 0 degrees 00 minutes 00 seconds East (assumed bearing) along the East line of the Northeast Quarter a distance of 660.00 feet to the point of beginning and south Corporate Limit line of the City of Winnebago; thence continuing South 0 degrees 00 minutes 00 seconds East along the East line of the Northeast Quarter a distance of 365.00 feet to the northeast corner of a tract of land annexed to the City of Winnebago in 1972; thence North 89 degrees 08 minutes 00 seconds West along the north line of said 1972 annexation tract a distance of 769.54 feet to the southeasterly right-of-way line of the Chicago, Milwaukee, St. Paul and Pacific Railroad; thence North 36 degrees 45 minutes 30 seconds East along said southeasterly railroad right-of-way line a distance of 442.09 feet to said south Corporate Limit line of the City of Winnebago; thence South 89 degrees 54 minutes 21 seconds East along said south Corporate Limit line a distance of 504.88 feet to the point of beginning.

Said tract contains 5.28 acres, more or less.

The intent of this description is to include all that land in the Northeast Quarter of Section 3 lying easterly of the railroad and north of the 1972 annexation tract which is not presently within the Corporate Limits of the City of Winnebago.