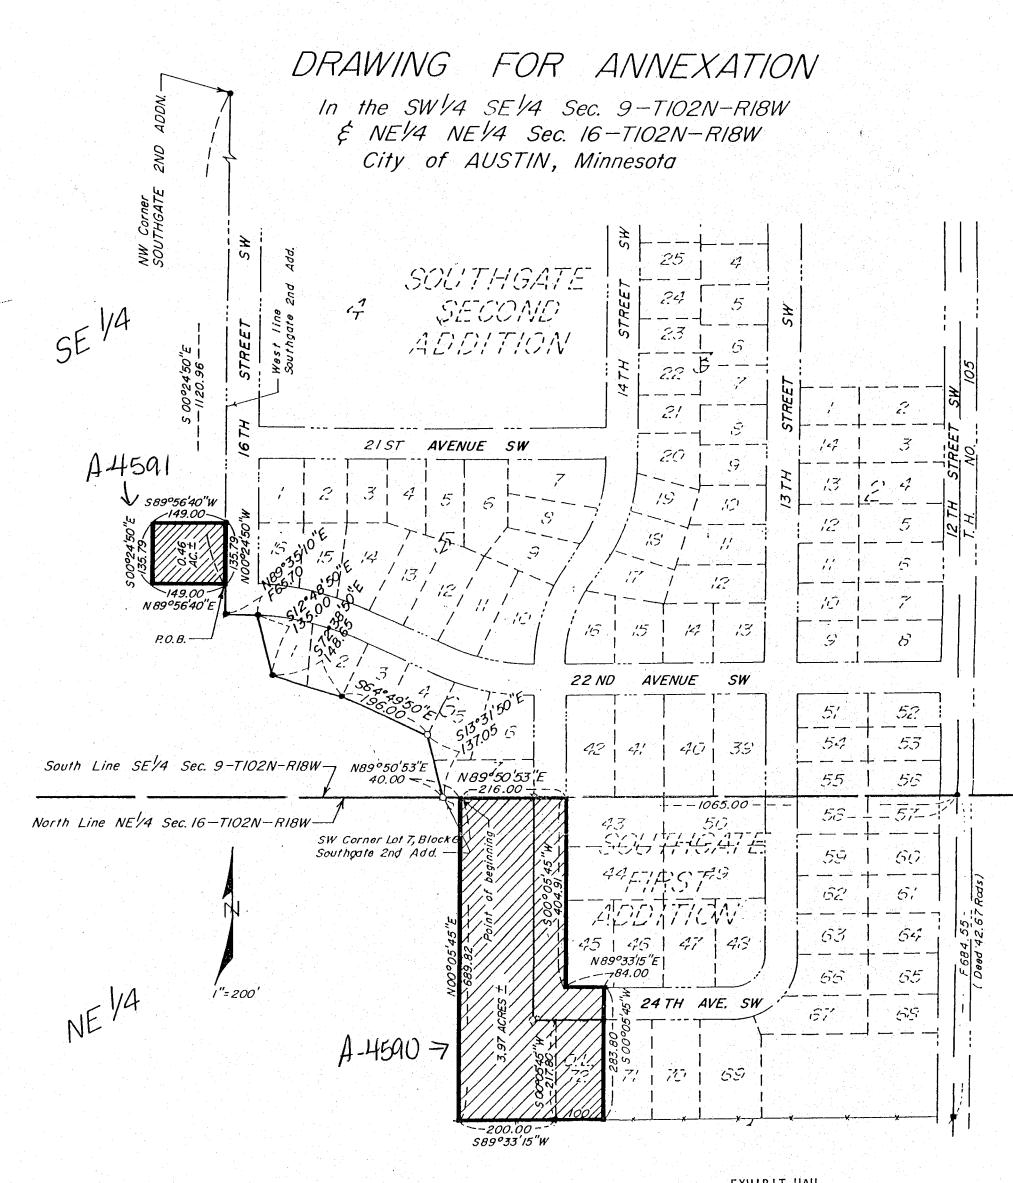

## DESCRIPTION IN NE 1/4 NE 1/4 SEC 16-T102N-R18W ANNEXATION OF 14th STREET SW AND A PORTION OF 24th AVENUE SW AND OUTLOT 72, SOUTHGATE FIRST ADDITION AND PROPOSED PLAT OF LICKTEIG ADDITION TO THE CITY OF AUSTIN

## STEPHEN G. LICKTEIG & RICHARD LICKTEIG

Commencing at the southwest corner of Lot 7, Block 6, Southgate Second Addition, as the same is platted and recorded in the office of the County Recorder of Mower County, Minnesota; thence north 89°50'53" east a distance of 40.00 feet, on an assumed bearing on the south line of said Lot 7, to the point of beginning;

thence north 89°50'53" east a distance of 216.00 feet, on the south line of said Lot 7, and an easterly extension thereof, to the northwest corner of Outlot 43 of Southgate First Addition, as the same is platted and recorded in the office of the County Recorder of Mower County, Minnesota;

thence south 00°05'45" west a distance of 404.91 feet, on the west line of Outlots 43, 44 & 45 of said Southgate First Addition, to the southwest corner of Outlot 45 of said Southgate First Addition;

thence north 89°33'15" east a distance of 84.00 feet, on the south line of said Outlot 45 of said Southgate First Addition, to the point of intersection with a northerly extension of the east line of Outlot 72 of said Southgate First Addition;

thence south 00°05'45" west a distance of 283.80 feet, on the east line of said Outlot 72, and said northerly extension thereof, to the southeast corner of said Outlot 72;

thence south 89°33'15" west a distance of 300.00 feet, on the south line of said Outlot 72, and a westerly extension thereof;

thence north 00°05'45" east a distance of 689.82 feet, to the point of beginning;

being part of the NE 1/4 NE 1/4 Section 16-T102N-R18W.

EXHIBIT "A" PETITION FOR ANNEXATION