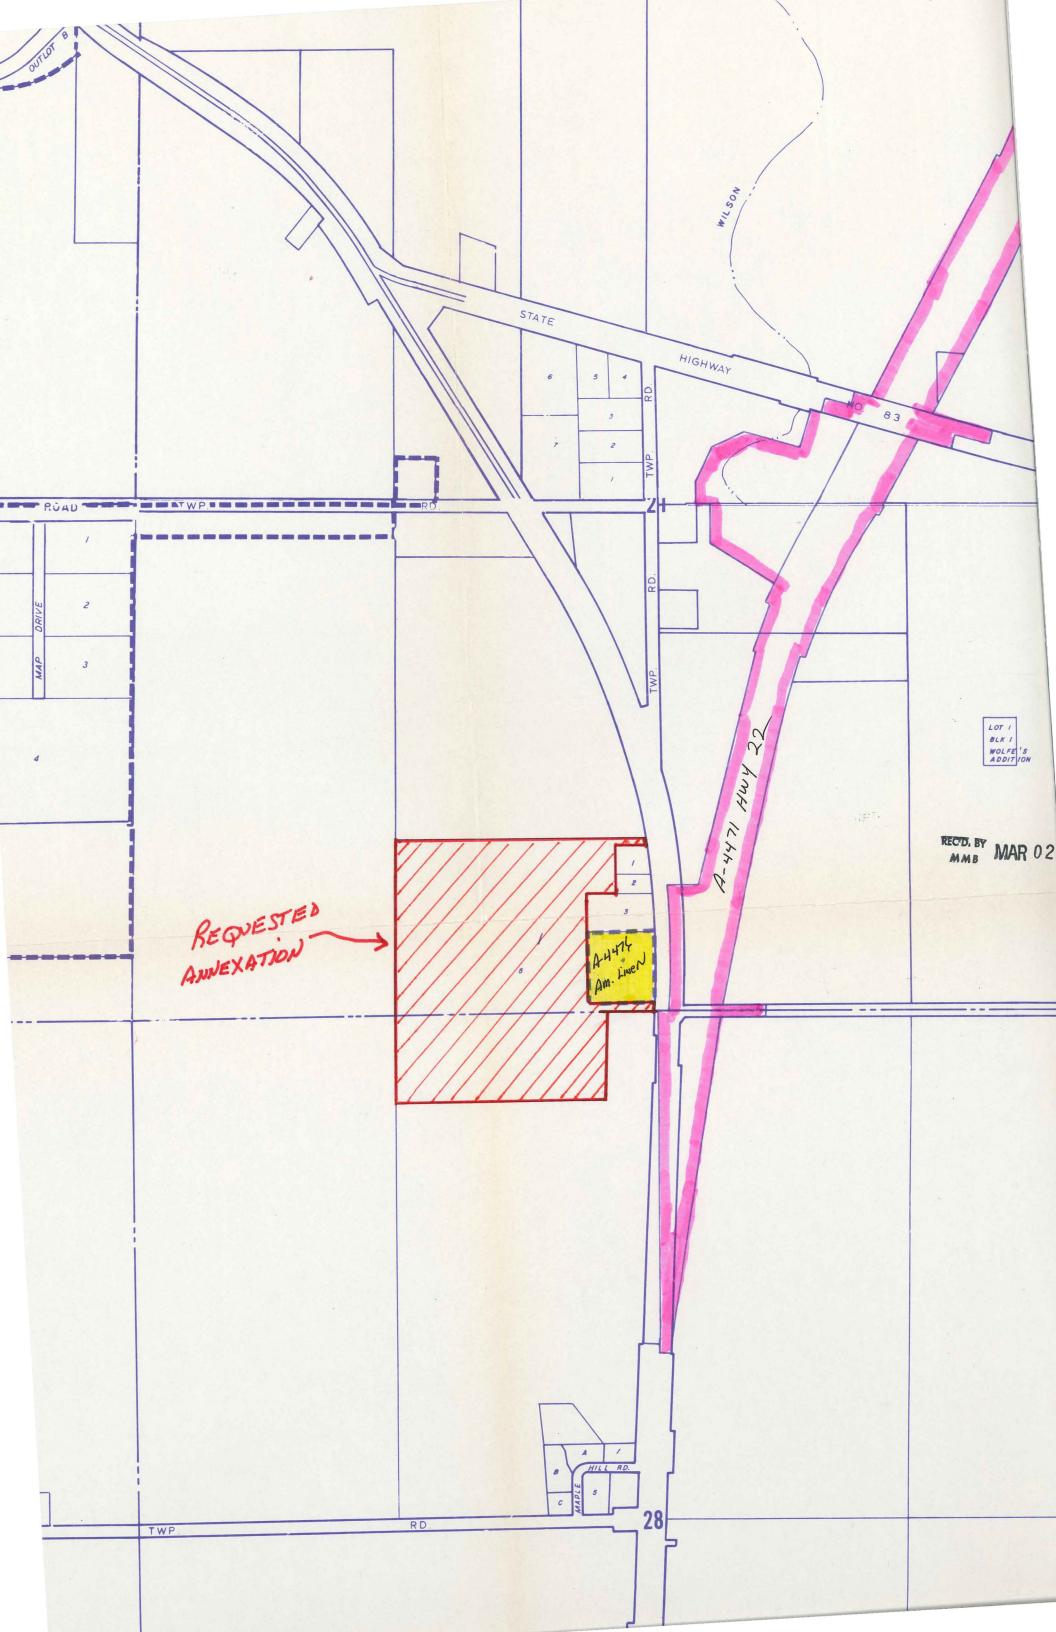

## PETITIONERS STATE:

1. That we, the undersigned, are the owners of the following described property lying in the Town of Mankato, County of Blue Earth, State of Minnesota:

Lot 5, Block 1, J.T. Dalton Addition

- 2. That said property is unincorporated, abuts upon the limits of the City of Mankato and is not included within any other municipality.
- 3. That said property is platted and does not exceed 200 acres in area. The acreage of said area is 32.0 acres.
- 4. That the population of said described acre is 513 persons.
- 5. That the number of property owners is 3.

## PETITIONERS REQUEST:

That pursuant to M.S. 414.033, Subd. 5, said property as described above and Minnesota T.H. 22 right-of-way adjacent to said-Lot-5 be annexed to and included within the City of Mankato. That said annexation property totals 32.0 acres.