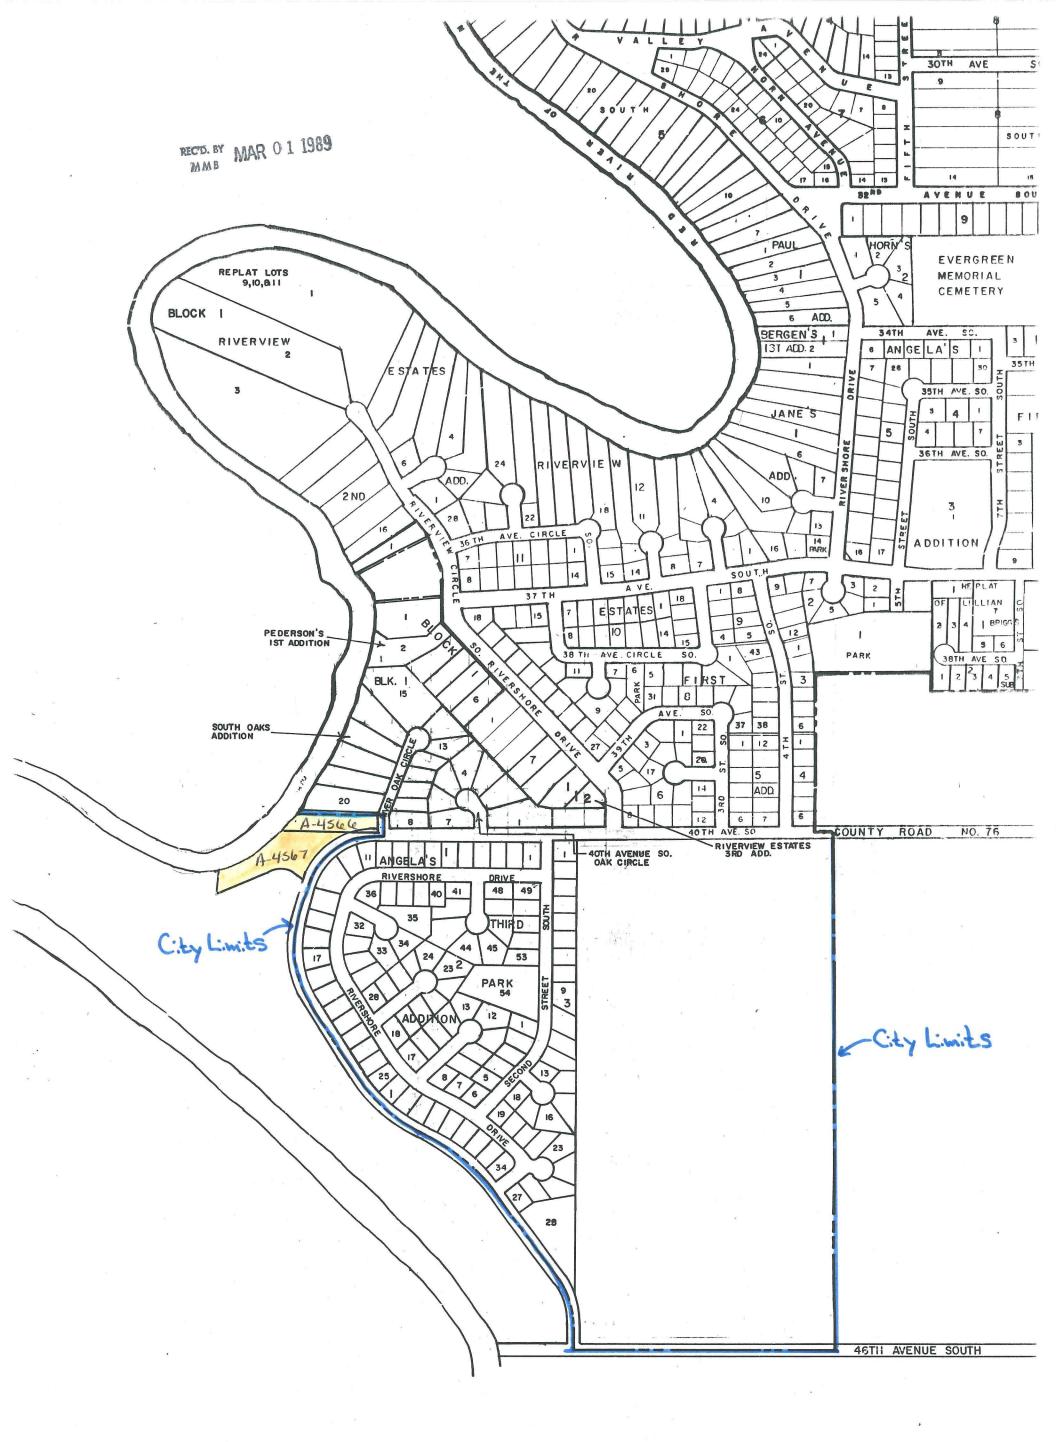

REOFT FOR MOORHEAD PLANNING COMMISS REVIEW RECO. BY MAR 0 1 1989 MMB TYPE OF REQUEST & FEE: Fee\* X Request to establish or change a zoning classification \$75.00 of land; annexation to city. Request for a Conditional Use Permit/Planned Unit Design. \$75.00 Request to subdivide land. \$75.00 \*Fee does not include County recording costs if request is approved. ADDRESS OR GENERAL LOCATION: Unplatted Government lot sharing a common border with Lot 20, Block 1, of South Oaks Addition to Moorhead LEGAL DESCRIPTION: As above. REASON FOR REQUEST: Annexation to the City of Moorhead and R-1 classification. NAME OF APPLICANT: Robert L. and Jeanne E. Seigel ADDRESS: 2711 17th Street South Moorhead. MN 56560 TELEPHONE NO: 236-1118