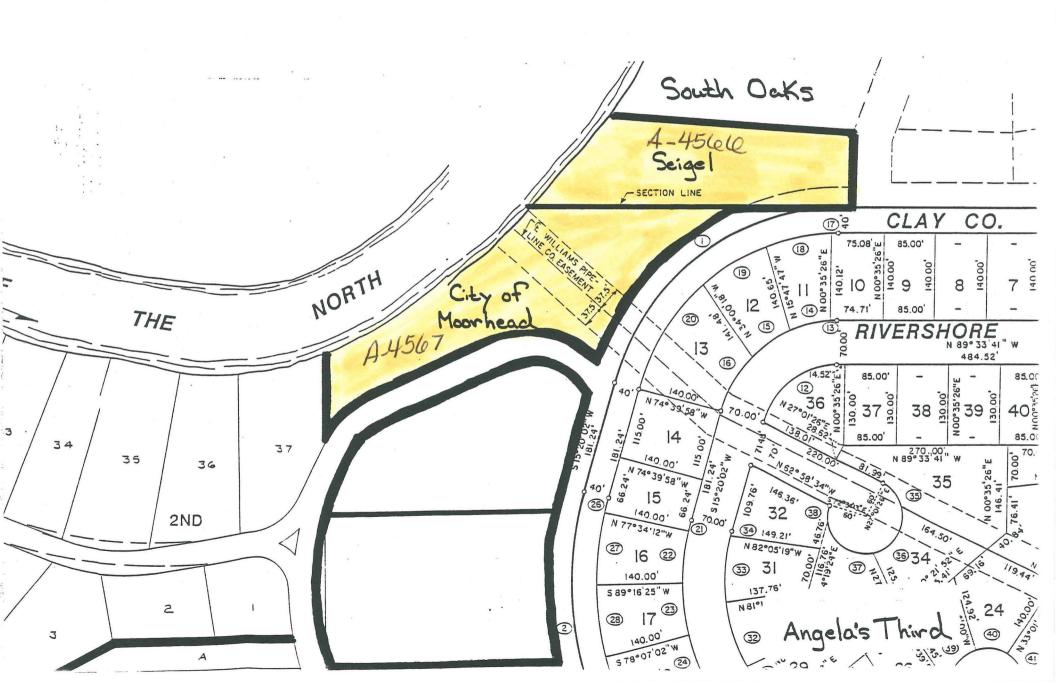

REOFT FOR MOORHEAD PLANNING COMMISS REVIEW RECO. BY MAR 0 1 1989 MMB TYPE OF REQUEST & FEE: Fee\* X Request to establish or change a zoning classification \$75.00 of land; annexation to city. Request for a Conditional Use Permit/Planned Unit Design. \$75.00 Request to subdivide land. \$75.00 \*Fee does not include County recording costs if request is approved. ADDRESS OR GENERAL LOCATION: Unplatted Government lot sharing a common border with Lot 20, Block 1, of South Oaks Addition to Moorhead LEGAL DESCRIPTION: As above. REASON FOR REQUEST: Annexation to the City of Moorhead and R-1 classification. NAME OF APPLICANT: Robert L. and Jeanne E. Seigel ADDRESS: 2711 17th Street South Moorhead. MN 56560 TELEPHONE NO: 236-1118