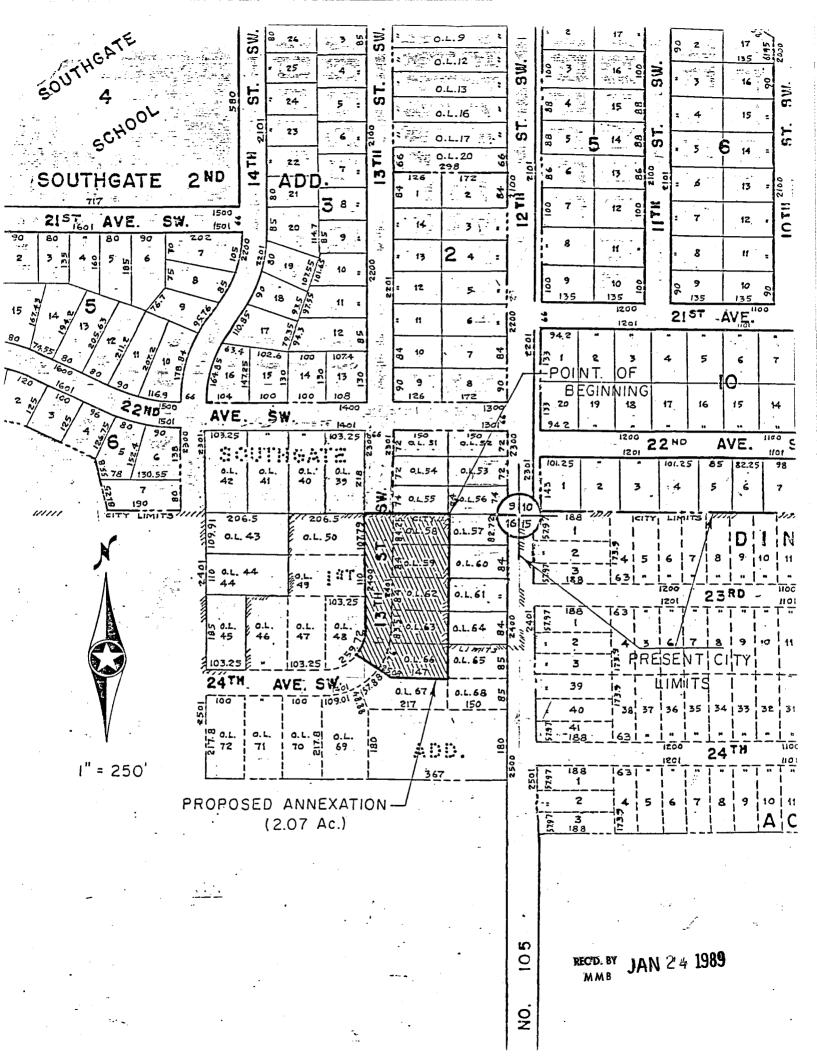

## BRUCE ULLAND ANNEXATION

Beginning at the northeast corner of Outlot 58, Southgate 1st Addition, Mower County, Minnesota, thence southerly along the east line of Outlots 58, 59, 62, 63 and 66 to the southeast corner of said Outlot 66 thence westerly along the south line of said Outlot 66 a distance of 147 feet thence northwesterly along the same south line of Outlot 66 to the southwest corner of Outlot 66 this point also being on the east property line of 13th Street S.W. thence continuing northwesterly on the extension of the same line to the west property line of 13th Street S.W. thence northerly along the west line of 13th Street S.W. to the northeast conrer of Outlot 50 of said Southgate First Addition thence easterly on a straight line to the northwest corner of said Outlot 58 thence easterly on the north line of said Outlot 58 to the point of beginning.