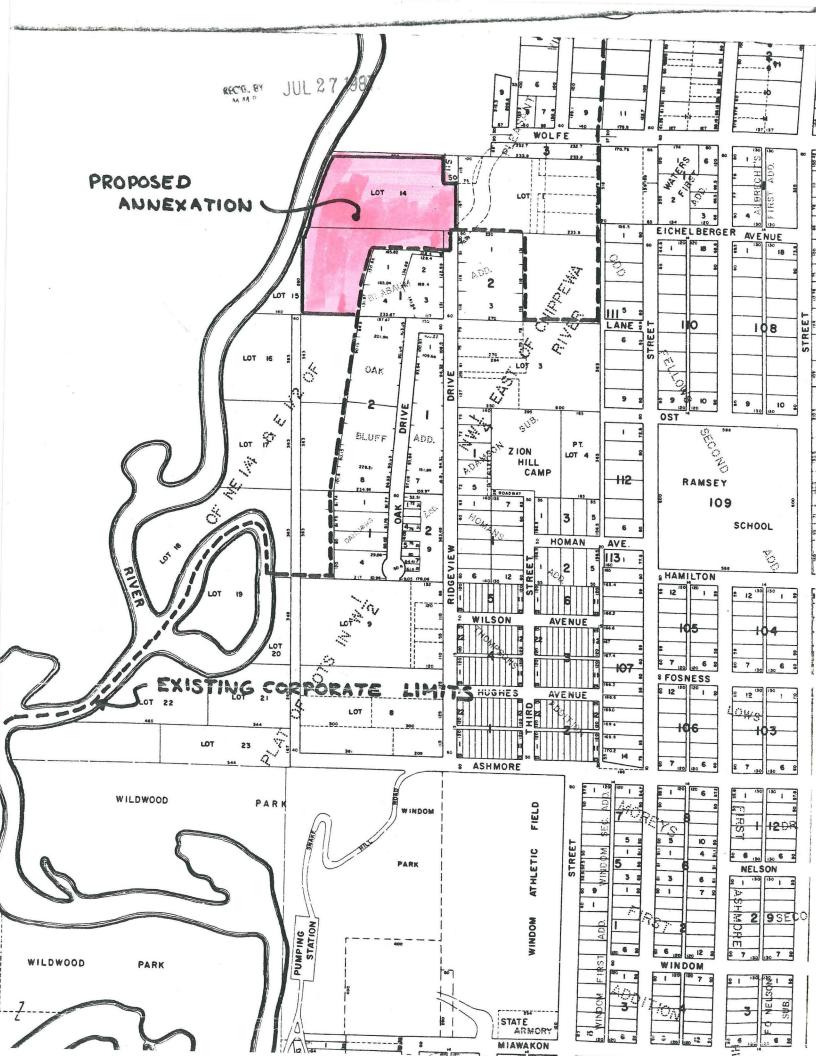

Lot Thirteen (13) except Block One (1), Blabaum Addition, Montevideo.
and

Lot Fourteen (14) in Plat of Lots in the West Half of the Northeast Quarter ( $W_2$  of  $NE_4$ ) and the East Half of the Northwest Quarter (E of NW ) East of the Chippewa River, in Section Seven (7), Township One Hundred Seventeen (117), Range Forty (40), except that part of Lot Fourteen (14) in Plat of Lots in the West Half of the Northeast Quarter (W) of NE1) and the East Half of the Northwest Quarter (E1) of NW1 East of the Chippewa River in Section Seven (7), Township One Hundred Seventeen (117), Range Forty (40) described as follows: Beginning at the Northeast corner of said Lot Fourteen (14), thence South along the East line of said Lot Fourteen (14) a distance of One Hundred Fifteen Feet (115'), thence West parallel with the North line of said Lot Fourteen (14) a distance of Fifty Feet (50'), thence North at right angles a distance of One Hundred Fifteen Feet (115') to the North line of said Lot Fourteen (14), thence East along the North line of said Lot Fourteen (14) Fifty Feet (50') to the point of beginning.

- 2. Your Petitioner requests that said premises be annexed to and included within the corporate limits of the City of Montevideo as provided in Minnesota Statutes § 414.033, Subd. 5.
- 3. That said premises abut upon the city limits of the City of Montevideo at its northwesterly edge.

- 4. That the premises are about to become suburban in character and are susceptible to municipal control and development by the City of Montevideo.
- 5. That the annexation of said premises to the City of Montevideo will be to the best interests of the City of Montevideo and the premises proposed to be annexed.