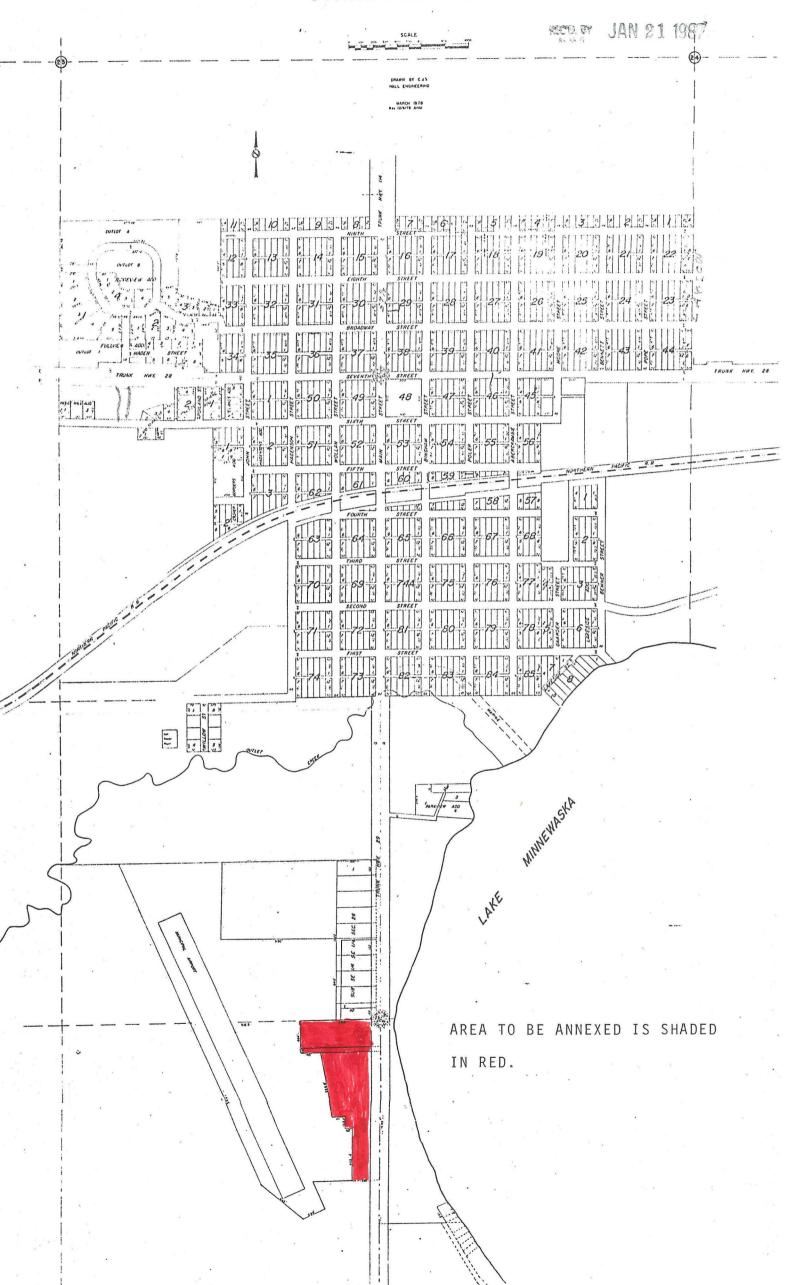

FOR PROPERTY DESCRIPTION, SEE EXHIBIT "A".

- 2. That said property is unincorporated, abuts upon the limits of the City of Starb uck and is not included within any other municipality.
- 3. That said property is unplatted and does not exceed 200 acres in area.
  - 4. The acreage of the above described property is 36.5 acres.

- 5. The reason for the requested annexation is to become eligible for city sewer and water service.
  - 6. Population of the area is estimated to be 22 persons.

WHEREFORE, the petitioners request that pursuant to MS 414.033, Sub., 5, the above described property be annexed to be included within the City of Starbuck, Pope County, Minnesota.

## Tract to be Annexed:

All that part of SELSEL of Section 26-125-39 and all that part of the NELNEL of Section 35-125-39 which is described and enclosed within the following boundary lines, to-wit:

Beginning at the Southeast corner of the said SE4SE4 of Section 26;

Thence West along the South line of the said SELSEL 225.0 feet;

Thence North 432.4 feet;

Thence West 60 feet;

Thence North 102.4 feet;

Thence West III.0 feet;

Thence N 10°48' W 530.6 feet;

Thence S 89°45' W 165.0 feet;

Thence North 264.0 feet to the North line of said Section 26;

Thence East along the North line of said Section 26 to the Southwest corner of the Plat of Starbuck Land Company Subdivision of the SELSEL of said Section 35, as the same is on file and of record in the office of the Pope County Recorder;

Thence North along the West line of said Plat to the South line of Lot 5

of said Plat;

Thence West along an extension West of the South line of said Lot 5 to the West line of the said SE<sub>4</sub> SE<sub>4</sub> of Section 26;

Thence North to the Northwest corner of the said SELSEL of Section 26;

Thence East to the Northeast corner of the said SELSEL;

Thence South along the East lines of said Section 26 and 35 to the point of beginning.

The above described tract of land contains 36.5 acres more or less.

EXHIBIT "A"

IN THE MATTER OF THE PETITION

FOR CERTAIN PERSONS FOR ANNEXATION

PURSUANT TO MINNESOTA STATUTES,

SECTION 414.033, SUB. 5.

TO: Minnesota Municipal Board, 165 Metro Square Building, St. Paul, MN 55101