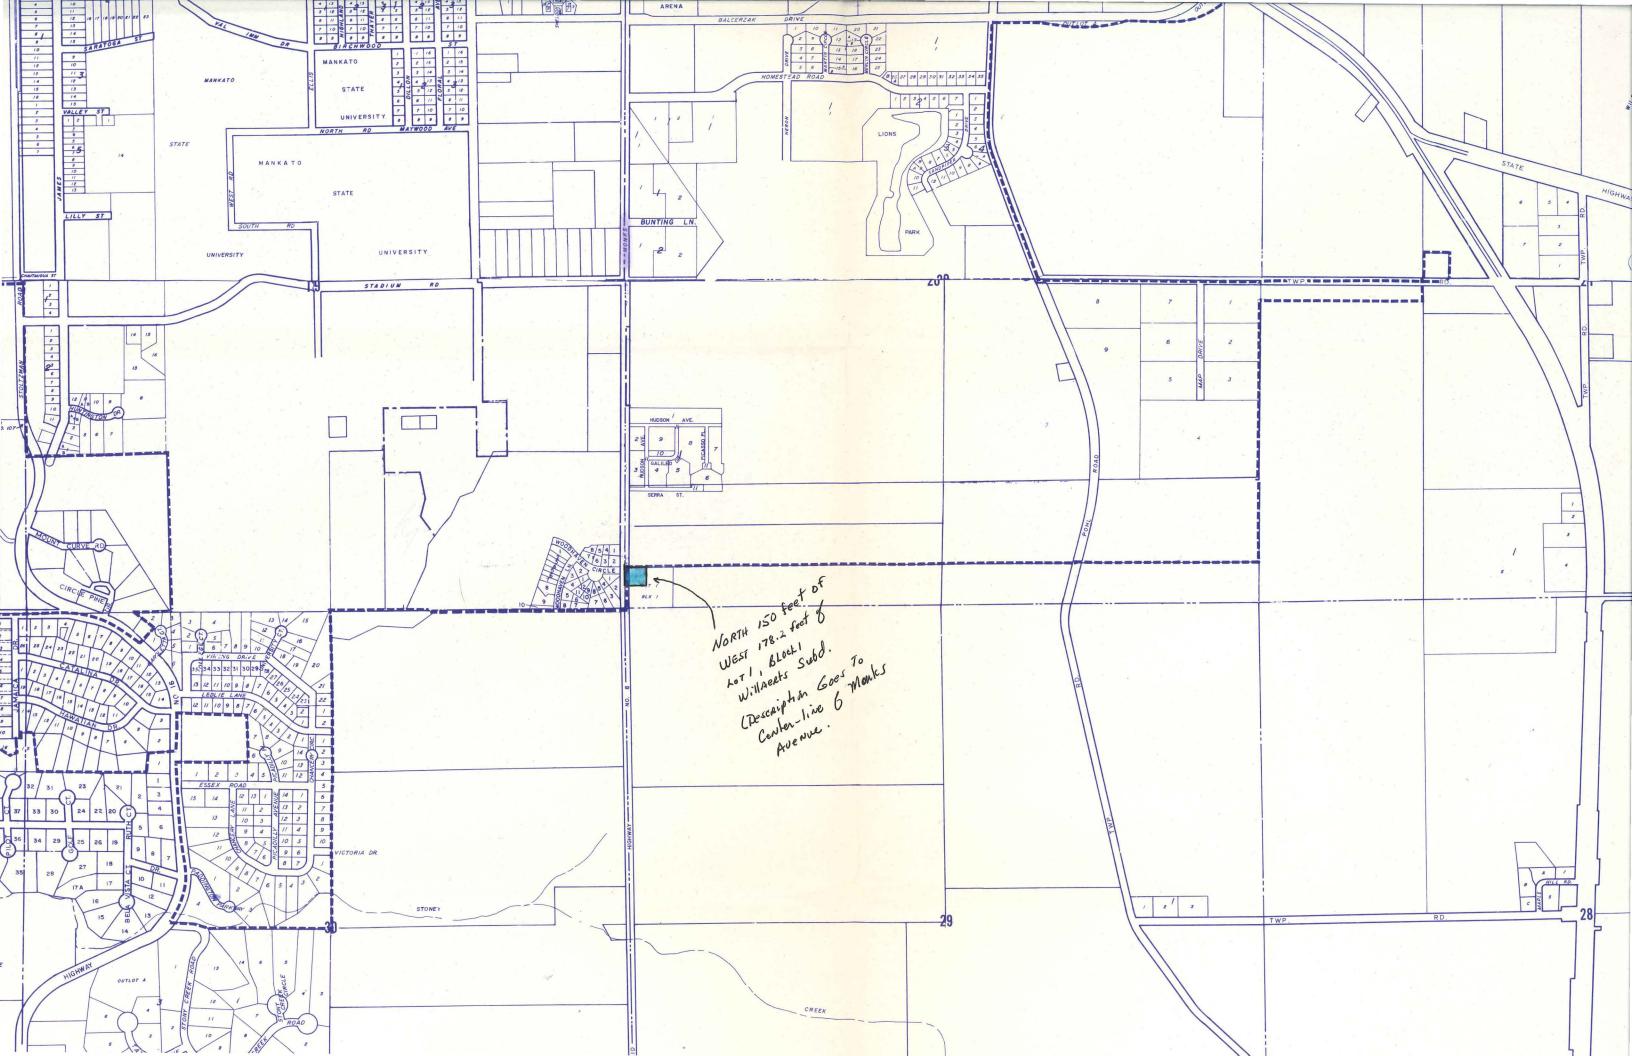

|            |                                                  |                                                                                                                                           | ichael J. and Lisa Marie Willaert for tatutes, Section 414.033.                                                                                                                  |  |
|------------|--------------------------------------------------|-------------------------------------------------------------------------------------------------------------------------------------------|----------------------------------------------------------------------------------------------------------------------------------------------------------------------------------|--|
| To:        | Counci                                           | l of the City of Mankat                                                                                                                   | o, Minnesota                                                                                                                                                                     |  |
| PETI       | TIONERS                                          | STATE:                                                                                                                                    |                                                                                                                                                                                  |  |
| 1.         | propert<br>Minneso<br>proceed                    | y lying in the Town of<br>ta. The number of peti                                                                                          | the sole owners of the following described<br>Mankato, County of Blue Earth, State of<br>tioners required by Statute to commence this<br>ber of petitioners who have signed this |  |
|            |                                                  | That part of Lot 1, Bl<br>County, Minnesota, des                                                                                          | lock One, Willaert's Subdivision, Blue Earth scribed as:                                                                                                                         |  |
|            |                                                  | The North 150.00 feet Willaert's Subdivision                                                                                              | of the West 178.20 feet of Lot 1, Block One,                                                                                                                                     |  |
|            |                                                  |                                                                                                                                           | f land and is subject to an easement for way across the Westerly 33.00 feet of said                                                                                              |  |
| 2.         |                                                  | That said property is unincorporated, abuts upon the limits of the City of<br>Mankato, and is not included within any other municipality. |                                                                                                                                                                                  |  |
| 3.         | That said property is platted and is 0.61 acres. |                                                                                                                                           |                                                                                                                                                                                  |  |
| 4.         |                                                  | The reason for the requested annexation is to connect to municipal utilities.                                                             |                                                                                                                                                                                  |  |
| 5.         | The population of the area is two (2).           |                                                                                                                                           |                                                                                                                                                                                  |  |
| PET<br>and | ITIONER<br>include                               | REQUESTS: That pursual ed within the City of M                                                                                            | nt to MS 414.033, said property be annexed to ankato.                                                                                                                            |  |
| Dat        | ed: <u>8</u>                                     | -20-86                                                                                                                                    |                                                                                                                                                                                  |  |
|            |                                                  |                                                                                                                                           | Signed:                                                                                                                                                                          |  |
|            | AUG 2                                            | 5 1980 )<br>**T                                                                                                                           | Lisi M. Willaut<br>Michael J. Willaut                                                                                                                                            |  |
|            | <u> </u>                                         | -/                                                                                                                                        |                                                                                                                                                                                  |  |

## WILLAERT'S SUBDIVISION

BLUE EARTH COUNTY, MINNESOTA

NOTE: NOT to