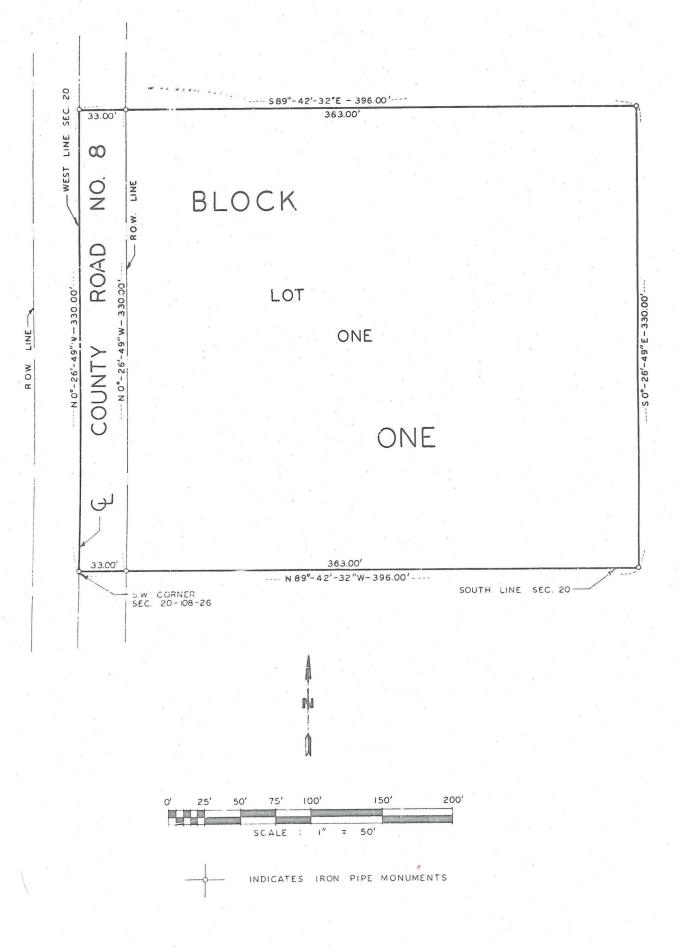

|            |                                                  |                                                                                                                                           | ichael J. and Lisa Marie Willaert for tatutes, Section 414.033.                                                                                                                  |  |
|------------|--------------------------------------------------|-------------------------------------------------------------------------------------------------------------------------------------------|----------------------------------------------------------------------------------------------------------------------------------------------------------------------------------|--|
| To:        | Counci                                           | l of the City of Mankat                                                                                                                   | o, Minnesota                                                                                                                                                                     |  |
| PETI       | TIONERS                                          | STATE:                                                                                                                                    |                                                                                                                                                                                  |  |
| 1.         | propert<br>Minneso<br>proceed                    | y lying in the Town of<br>ta. The number of peti                                                                                          | the sole owners of the following described<br>Mankato, County of Blue Earth, State of<br>tioners required by Statute to commence this<br>ber of petitioners who have signed this |  |
|            |                                                  | That part of Lot 1, Bl<br>County, Minnesota, des                                                                                          | lock One, Willaert's Subdivision, Blue Earth scribed as:                                                                                                                         |  |
|            |                                                  | The North 150.00 feet Willaert's Subdivision                                                                                              | of the West 178.20 feet of Lot 1, Block One,                                                                                                                                     |  |
|            |                                                  |                                                                                                                                           | f land and is subject to an easement for way across the Westerly 33.00 feet of said                                                                                              |  |
| 2.         |                                                  | That said property is unincorporated, abuts upon the limits of the City of<br>Mankato, and is not included within any other municipality. |                                                                                                                                                                                  |  |
| 3.         | That said property is platted and is 0.61 acres. |                                                                                                                                           |                                                                                                                                                                                  |  |
| 4.         |                                                  | The reason for the requested annexation is to connect to municipal utilities.                                                             |                                                                                                                                                                                  |  |
| 5.         | The population of the area is two (2).           |                                                                                                                                           |                                                                                                                                                                                  |  |
| PET<br>and | ITIONER<br>include                               | REQUESTS: That pursual ed within the City of M                                                                                            | nt to MS 414.033, said property be annexed to ankato.                                                                                                                            |  |
| Dat        | ed: <u>8</u>                                     | -20-86                                                                                                                                    |                                                                                                                                                                                  |  |
|            |                                                  |                                                                                                                                           | Signed:                                                                                                                                                                          |  |
|            | AUG 2                                            | 5 1980 )<br>**T                                                                                                                           | Lisi M. Willaut<br>Michael J. Willaut                                                                                                                                            |  |
|            | <u> </u>                                         | -/                                                                                                                                        |                                                                                                                                                                                  |  |

## WILLAERT'S SUBDIVISION

BLUE EARTH COUNTY, MINNESOTA

NOTE: NOT to