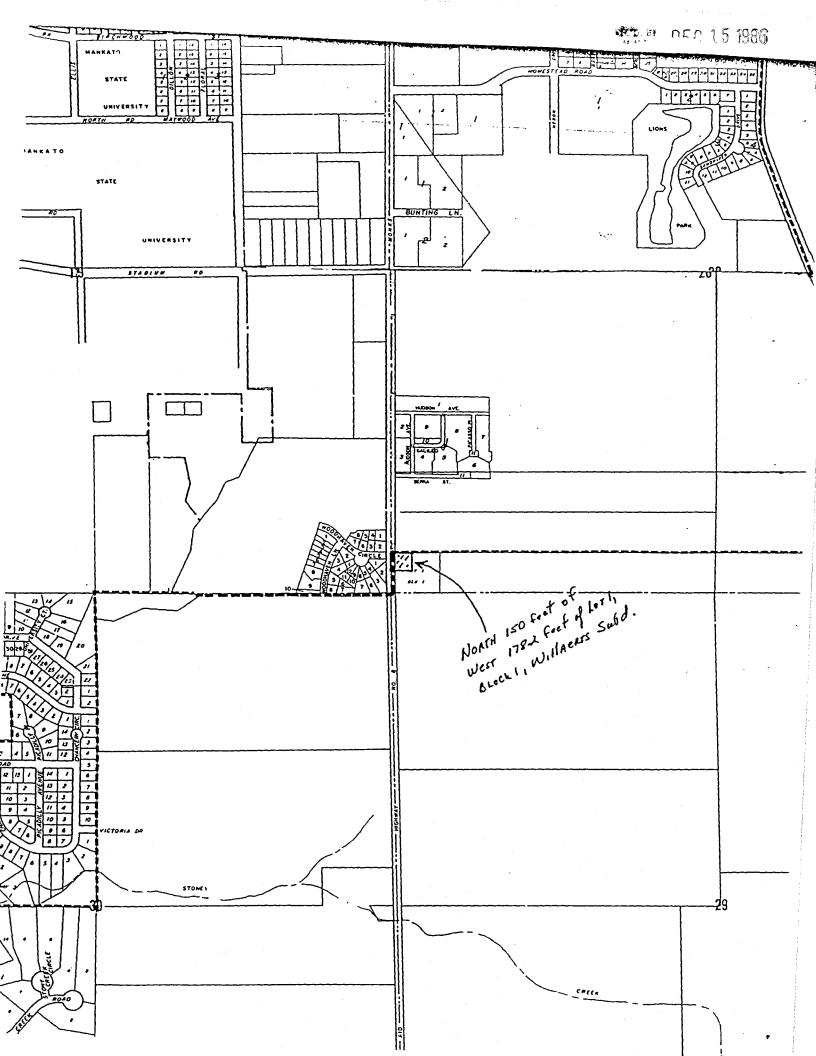

|            |                                                  |                                                                                                                                           | ichael J. and Lisa Marie Willaert for tatutes, Section 414.033.                                                                                                                  |  |
|------------|--------------------------------------------------|-------------------------------------------------------------------------------------------------------------------------------------------|----------------------------------------------------------------------------------------------------------------------------------------------------------------------------------|--|
| To:        | Counci                                           | l of the City of Mankat                                                                                                                   | o, Minnesota                                                                                                                                                                     |  |
| PETI       | TIONERS                                          | STATE:                                                                                                                                    |                                                                                                                                                                                  |  |
| 1.         | propert<br>Minneso<br>proceed                    | y lying in the Town of<br>ta. The number of peti                                                                                          | the sole owners of the following described<br>Mankato, County of Blue Earth, State of<br>tioners required by Statute to commence this<br>ber of petitioners who have signed this |  |
|            |                                                  | That part of Lot 1, Bl<br>County, Minnesota, des                                                                                          | lock One, Willaert's Subdivision, Blue Earth scribed as:                                                                                                                         |  |
|            |                                                  | The North 150.00 feet Willaert's Subdivision                                                                                              | of the West 178.20 feet of Lot 1, Block One,                                                                                                                                     |  |
|            |                                                  |                                                                                                                                           | f land and is subject to an easement for way across the Westerly 33.00 feet of said                                                                                              |  |
| 2.         |                                                  | That said property is unincorporated, abuts upon the limits of the City of<br>Mankato, and is not included within any other municipality. |                                                                                                                                                                                  |  |
| 3.         | That said property is platted and is 0.61 acres. |                                                                                                                                           |                                                                                                                                                                                  |  |
| 4.         |                                                  | The reason for the requested annexation is to connect to municipal utilities.                                                             |                                                                                                                                                                                  |  |
| 5.         | The population of the area is two (2).           |                                                                                                                                           |                                                                                                                                                                                  |  |
| PET<br>and | ITIONER<br>include                               | REQUESTS: That pursual ed within the City of M                                                                                            | nt to MS 414.033, said property be annexed to ankato.                                                                                                                            |  |
| Dat        | ed: <u>8</u>                                     | -20-86                                                                                                                                    |                                                                                                                                                                                  |  |
|            |                                                  |                                                                                                                                           | Signed:                                                                                                                                                                          |  |
|            | AUG 2                                            | 5 1980 )<br>**T                                                                                                                           | Lisi M. Willaut<br>Michael J. Willaut                                                                                                                                            |  |
|            | <u> </u>                                         | -/                                                                                                                                        |                                                                                                                                                                                  |  |

## WILLAERT'S SUBDIVISION

BLUE EARTH COUNTY, MINNESOTA

NOTE: NOT to