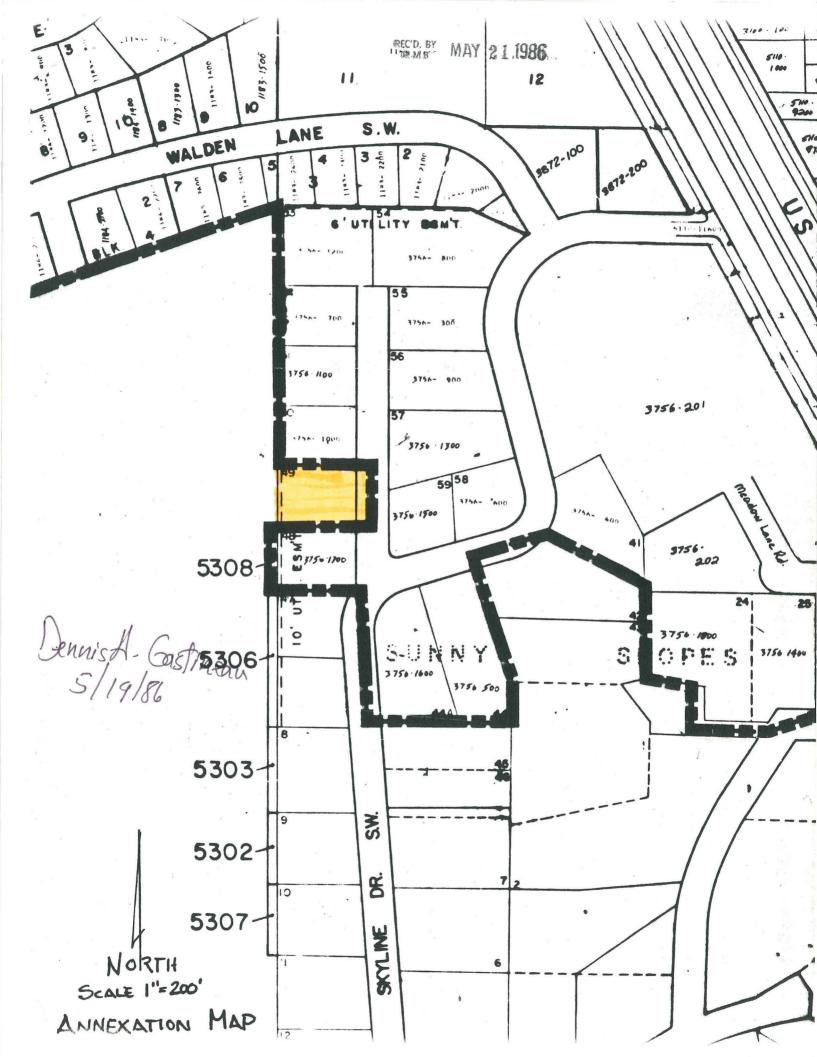

MAY 21 1986

| Description:                                                                                                                                                                                                             | Plat 8901, Parcel 2500, North Sunny           |
|--------------------------------------------------------------------------------------------------------------------------------------------------------------------------------------------------------------------------|-----------------------------------------------|
| Slopes, Lot 49                                                                                                                                                                                                           |                                               |
|                                                                                                                                                                                                                          |                                               |
| Reason for Annexation:                                                                                                                                                                                                   | To obtain sewer and water services            |
|                                                                                                                                                                                                                          |                                               |
| Total Number of Owners:  "Owners" include each fee holder, contract for deed purchaser, joint tenant, and tenant in common.                                                                                              |                                               |
| Area of Land to be Annex                                                                                                                                                                                                 | xed in Acres:                                 |
| Platted 0.48                                                                                                                                                                                                             | Unplatted Total_0.48                          |
| Existing Population of Area to be Annexed:                                                                                                                                                                               |                                               |
|                                                                                                                                                                                                                          | we have subscribed to this petition of of, 19 |
| Respectfully submittached sheet if necessar                                                                                                                                                                              | tted, (Additional names may be put on at-     |
| Dennis A. Gastineau (Owner)                                                                                                                                                                                              | 997 Skyline Lane S.W. (Address)               |
|                                                                                                                                                                                                                          | 997 Skyline Lane S.W. (Address)               |
| DISTRIBUTION: City Clerk (White Copy) Consolidated Planning Department (Yellow Copy) Township Board (Blue Copy) Olmsted County Board (Green Copy) Minnesota Municipal Commission (Pink Copy) Petitioner (Goldenrod Copy) |                                               |
| ANNEXATION: FORM NO. 1                                                                                                                                                                                                   |                                               |