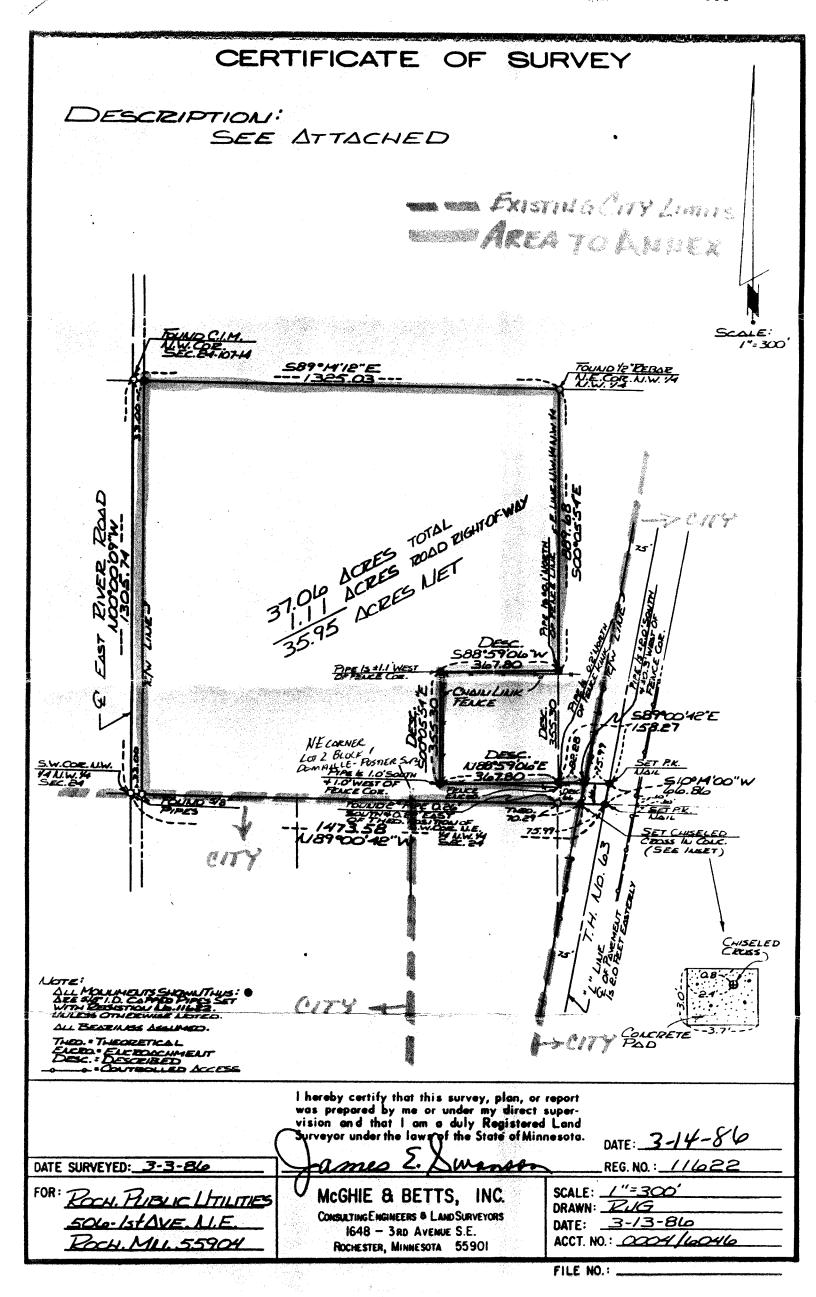

## Exhibit A

That part of the Northwest Quarter (NW 1/4) of Northwest Quarter (NW 1/4) Section 24, Township 107 North Range 14 West which lies North of Olmsted County Highway #22 less commencing at the Southeast corner of the Northwest Quarter of the Northwest Quarter (NW 1/4 NW 1/4) Section 24, Township 107 North Range 14 West of the 5th P.M., thence North 66.00 feet along the East line of said Quarter-Quarter to the point of beginning, thence deflecting to the left 90 degrees 55 minutes a distance of 367.80 feet, thence deflecting to the right 90 degrees 55 minutes a distance of 355.30 feet, thence deflecting to the right 89 degrees 05 minutes a distance of 367.80 feet to the Easterly line of said Quarter-Quarter, thence deflecting to the right 90 degrees 55 minutes a distance of 355.30 feet to the point of beginning.

That part of the South 66 feet of the Northeast Quarter of the Northwest Quarter (NE 1/4 NW 1/4) of Section 24, Township 107 North Range 14 West, lying Westerly of Trunk Highway #63.

## Also:

That part of the Southeast Quarter (SE 1/4) of Northwest Quarter (NW 1/4) North and West of road (Highway 63 North) less the North 180 feet, Section Twenty Four (24), Town One Hundred Seven (107), Range Fourteen (14), Olmsted County, Minnesota;