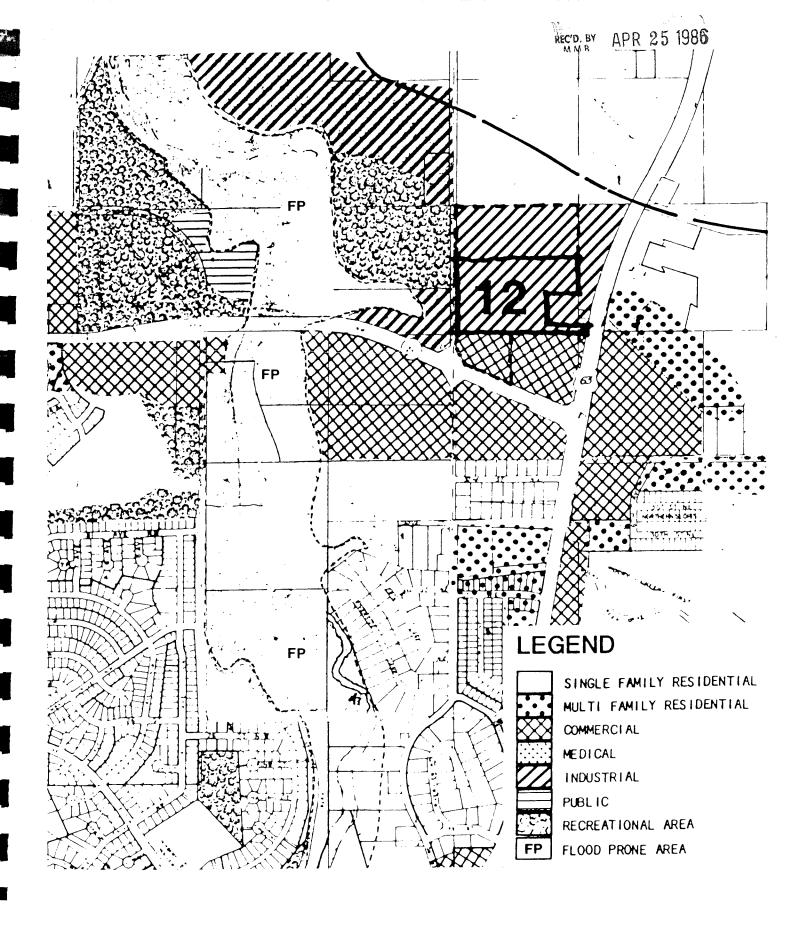

## Exhibit A

That part of the Northwest Quarter (NW 1/4) of Northwest Quarter (NW 1/4) Section 24, Township 107 North Range 14 West which lies North of Olmsted County Highway #22 less commencing at the Southeast corner of the Northwest Quarter of the Northwest Quarter (NW 1/4 NW 1/4) Section 24, Township 107 North Range 14 West of the 5th P.M., thence North 66.00 feet along the East line of said Quarter-Quarter to the point of beginning, thence deflecting to the left 90 degrees 55 minutes a distance of 367.80 feet, thence deflecting to the right 90 degrees 55 minutes a distance of 355.30 feet, thence deflecting to the right 89 degrees 05 minutes a distance of 367.80 feet to the Easterly line of said Quarter-Quarter, thence deflecting to the right 90 degrees 55 minutes a distance of 355.30 feet to the point of beginning.

That part of the South 66 feet of the Northeast Quarter of the Northwest Quarter (NE 1/4 NW 1/4) of Section 24, Township 107 North Range 14 West, lying Westerly of Trunk Highway #63.

## Also:

That part of the Southeast Quarter (SE 1/4) of Northwest Quarter (NW 1/4) North and West of road (Highway 63 North) less the North 180 feet, Section Twenty Four (24), Town One Hundred Seven (107), Range Fourteen (14), Olmsted County, Minnesota;