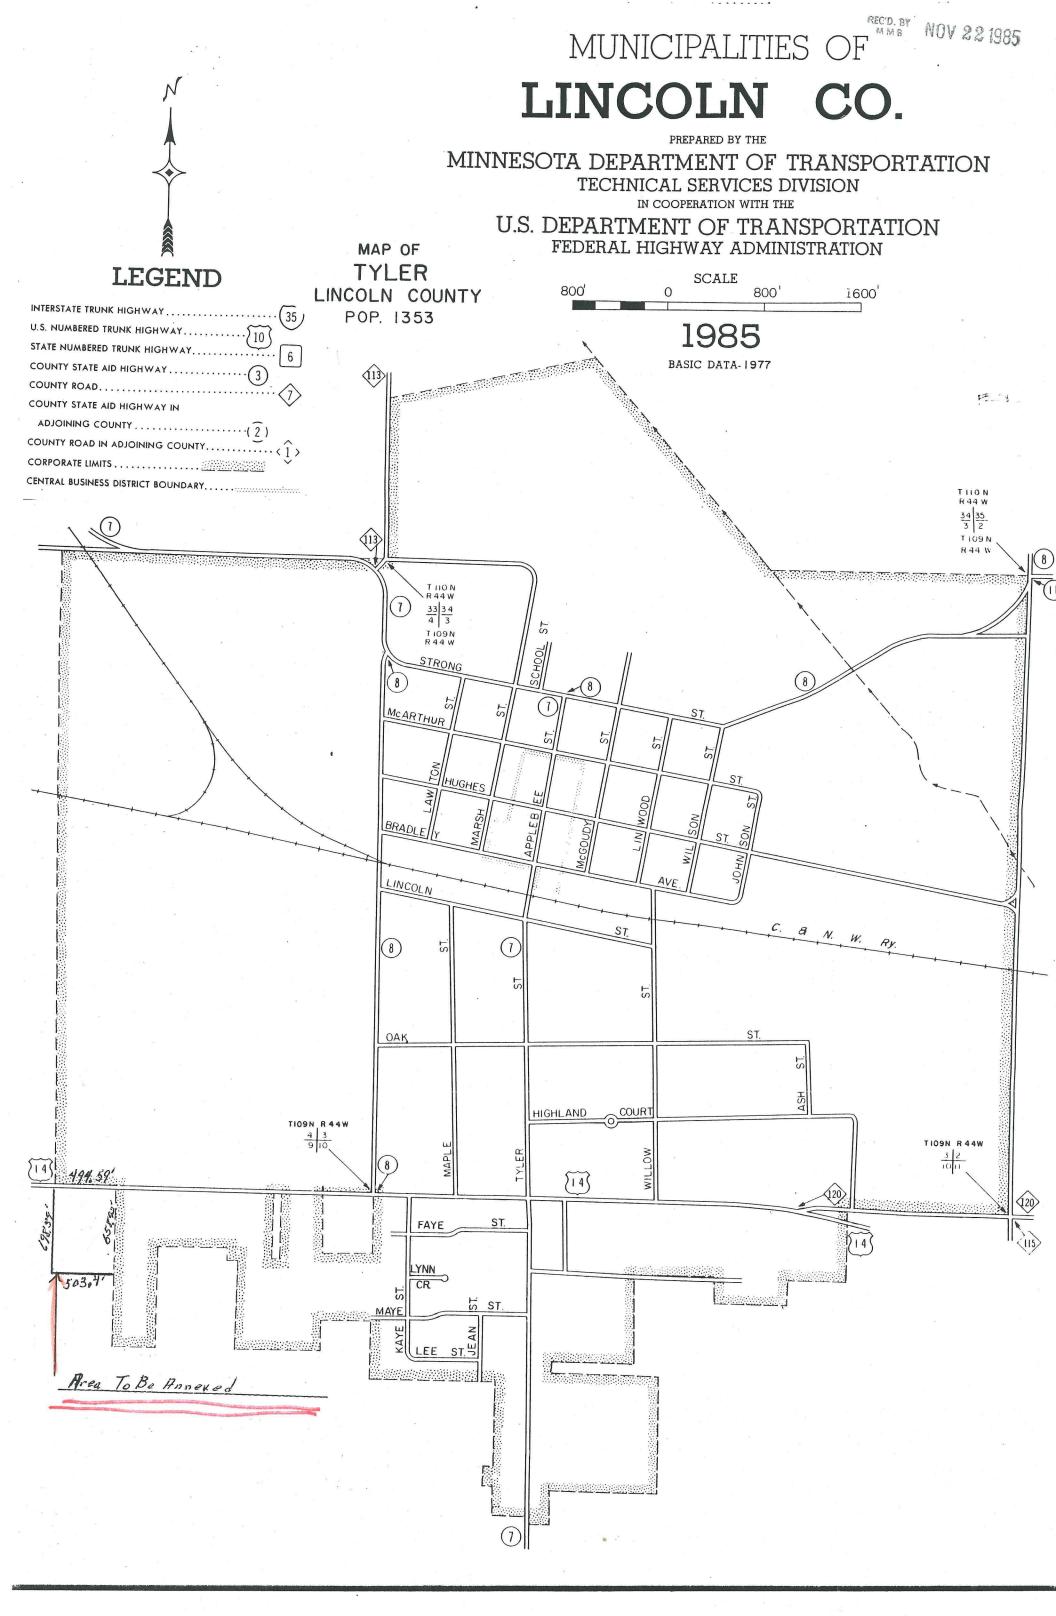

## PETITION FOR ANNEXATION

The undersigned owners of the property described herein hereby petition the City of Tyler to annex as a part of said City the following described property:

That part of the Northeast Quarter of Section 9, Township 109 North, Range 44 West of the Fifth Principal Meridian in Lincoln County, Minnesota, described as follows:

Commencing at the Northeast corner of said northeast quarter; thence west assumed bearing, along the north line of said northeast quarter, a distance of 2135.65 feet to the point of beginning of the tract to be described; thence south 01° 13' 39" east, along a line parallel with the east line of said section, a distance of 658.52 feet; thence west, along a line parallel with the north line of said northeast quarter, a distance of 503.40 feet, to the west line of said northeast quarter; thence north 00° 30' 17" west, along the west line of said northeast quarter, a distance of 698.39 feet, to the northwest corner of said northeast quarter; thence east, along the north line of said northeast quarter a distance of 494.59 feet, to the point of beginning. Said tract contains 8.00 acres. Subject to easements and reservations of record.