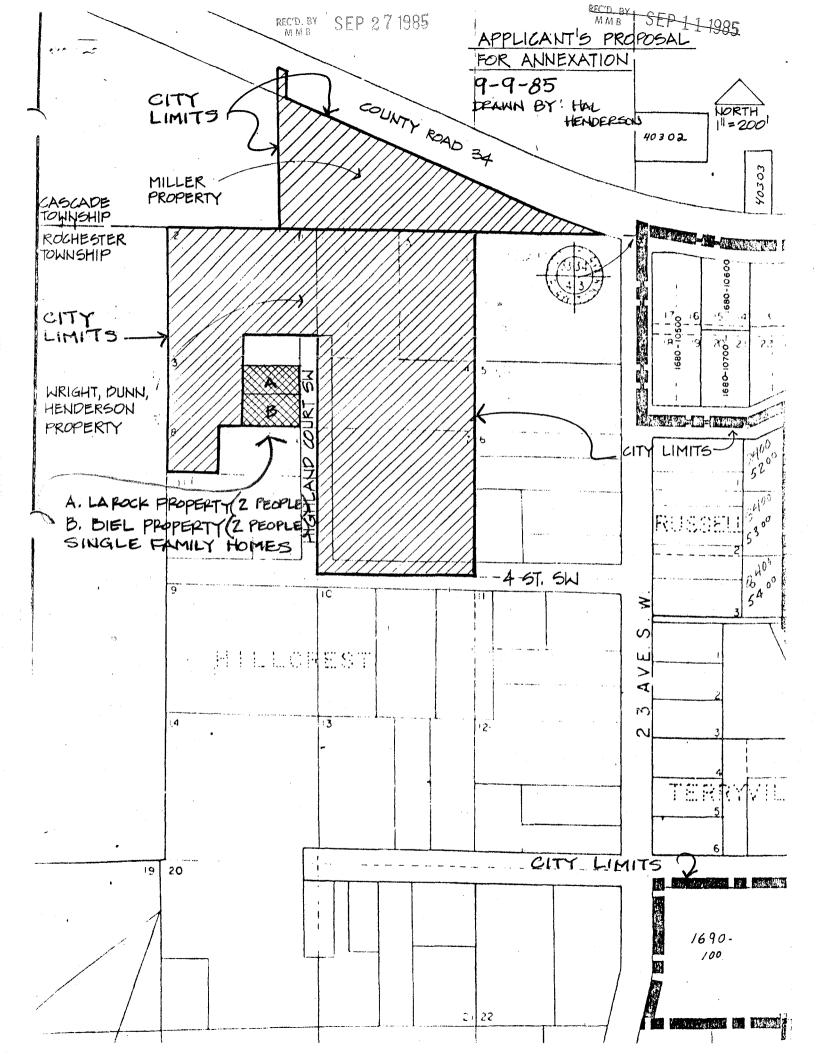

| The undersigned being (all) (a majority) of the owners in number of the land hereinafter described which abuts the City of Rochester, petition the Common Council to annex said land to the City of Rochester: (If more space is needed, attach additional sheet)  N 60' of S 129' of E 150' of Lot 3, Less E 33' thereof Hillcrest Description: Subdivision situated in the East 30 Acres of the N½ NE½ & in the 5½ NE½ Section 4 & in the West 20 Acres of the S½ NW¼ of Sec. 3 Township 106 Rage 14 Olmsted County, Minnesota |
|----------------------------------------------------------------------------------------------------------------------------------------------------------------------------------------------------------------------------------------------------------------------------------------------------------------------------------------------------------------------------------------------------------------------------------------------------------------------------------------------------------------------------------|
| · ·                                                                                                                                                                                                                                                                                                                                                                                                                                                                                                                              |
| Reason for Annexation: To obtain city Sewer and Water Services, Ect.                                                                                                                                                                                                                                                                                                                                                                                                                                                             |
|                                                                                                                                                                                                                                                                                                                                                                                                                                                                                                                                  |
| Total Number of Owners: Two "Owners" include each fee holder, contract for deed purchaser, joint tenant, and tenant in common.                                                                                                                                                                                                                                                                                                                                                                                                   |
| Area of Land to be Annexed in Acres:                                                                                                                                                                                                                                                                                                                                                                                                                                                                                             |
| PlattedUnplatted21Total21                                                                                                                                                                                                                                                                                                                                                                                                                                                                                                        |
| Existing Population of Area to be Annexed:                                                                                                                                                                                                                                                                                                                                                                                                                                                                                       |
| IN WITNESS WHEREOF we have subscribed to this petition of this, 19_85                                                                                                                                                                                                                                                                                                                                                                                                                                                            |
| Respectfully submitted, (Additional names may be put on attached sheet if necessary.)                                                                                                                                                                                                                                                                                                                                                                                                                                            |
| Mr. Worth LaRock 213 Highland Ct. SW - Rochester (Address)                                                                                                                                                                                                                                                                                                                                                                                                                                                                       |
| Mrs.Worth LaRock 213 Highland Ct.SW - Rochester (Address)                                                                                                                                                                                                                                                                                                                                                                                                                                                                        |
| DISTRIBUTION: City Clerk (White Copy) Consolidated Planning Department (Yellow Copy) Township Board (Blue Copy) Olmsted County Board (Green Copy) Minnesota Municipal Commission (Pink Copy) Petitioner (Goldenrod Copy)                                                                                                                                                                                                                                                                                                         |
| ANNEXATION: FORM NO. 1                                                                                                                                                                                                                                                                                                                                                                                                                                                                                                           |

| Description: E. 150' of S 69' of Lot 3 Hillcrest Subdivision of the E 30 Acres of N $\frac{1}{2}$ NE $\frac{1}{4}$ & S $\frac{1}{2}$ NE $\frac{1}{4}$ of Sect. 4 & W 20 Acres of the S $\frac{1}{2}$ NW $\frac{1}{4}$ of          |
|-----------------------------------------------------------------------------------------------------------------------------------------------------------------------------------------------------------------------------------|
| Sec. 3 Township 106 Range 14 Olmsted County Minnesota                                                                                                                                                                             |
| Reason for Annexation: To obtain City Sewer and Water Services, Ect.                                                                                                                                                              |
| Total Number of Owners:  One  "Owners" include each fee holder, contract for deed purchaser, joint tenant, and tenant in common.                                                                                                  |
| Area of Land to be Annexed in Acres:                                                                                                                                                                                              |
| Platted Unplatted24 Total24                                                                                                                                                                                                       |
| Existing Population of Area to be Annexed: One                                                                                                                                                                                    |
| IN WITNESS WHEREOF we have subscribed to this petition of this 24th day of June , 19 85 .                                                                                                                                         |
| Respectfully submitted, (Additional names may be put on attached sheet if necessary.)                                                                                                                                             |
| Karen Biel 215 Highland Ct.SW, Rochester, MN                                                                                                                                                                                      |
| (Owner) (Address)                                                                                                                                                                                                                 |
| (Owner) (Address)                                                                                                                                                                                                                 |
| DISTRIBUTION: City Clerk (White Copy) Consolidated Planning Department (Yellow Copy) Township Board (Blue Copy) Olmsted County Board (Green Copy) Minnesota Municipal Commission (Pink Copy) Petitioner (Goldenrod Copy)  7/10/86 |