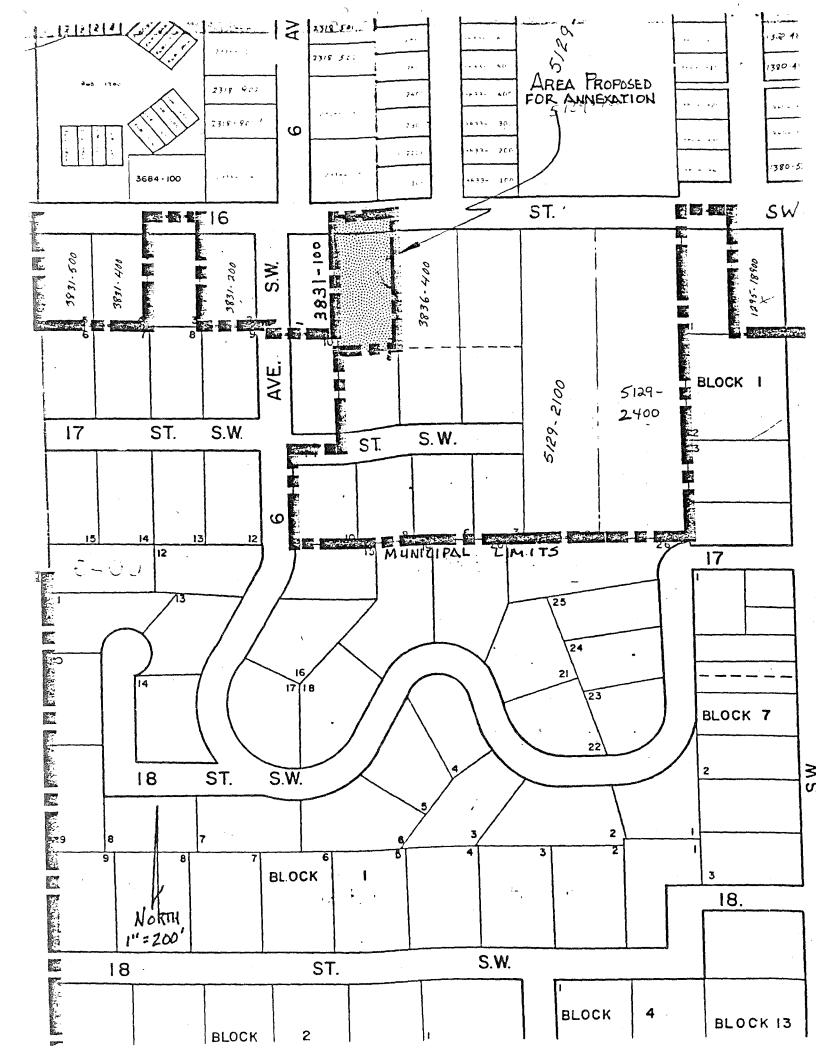

| Description: Lot 7 Toograd Terrace                                                                                                                                                                                       |
|--------------------------------------------------------------------------------------------------------------------------------------------------------------------------------------------------------------------------|
| 518 16th St. S.W.                                                                                                                                                                                                        |
|                                                                                                                                                                                                                          |
| Reason for Annexation: Improve property                                                                                                                                                                                  |
|                                                                                                                                                                                                                          |
| Total Number of Owners:                                                                                                                                                                                                  |
| Area of Land to be Annexed in Acres:                                                                                                                                                                                     |
| Platted Unplatted Total / acres                                                                                                                                                                                          |
| Existing Population of Area to be Annexed:                                                                                                                                                                               |
| IN WITNESS WHEREOF we have subscribed to this petition of this, 19                                                                                                                                                       |
| Respectfully submitted, (Additional names may be put on attached sheet if necessary.)                                                                                                                                    |
| Peter Toly                                                                                                                                                                                                               |
| (Owner) (Address)    Sobelle Dyck                                                                                                                                                                                        |
| DISTRIBUTION: City Clerk (White Copy) Consolidated Planning Department (Yellow Copy) Township Board (Blue Copy) Olmsted County Board (Green Copy) Minnesota Municipal Commission (Pink Copy) Petitioner (Goldenrod Copy) |