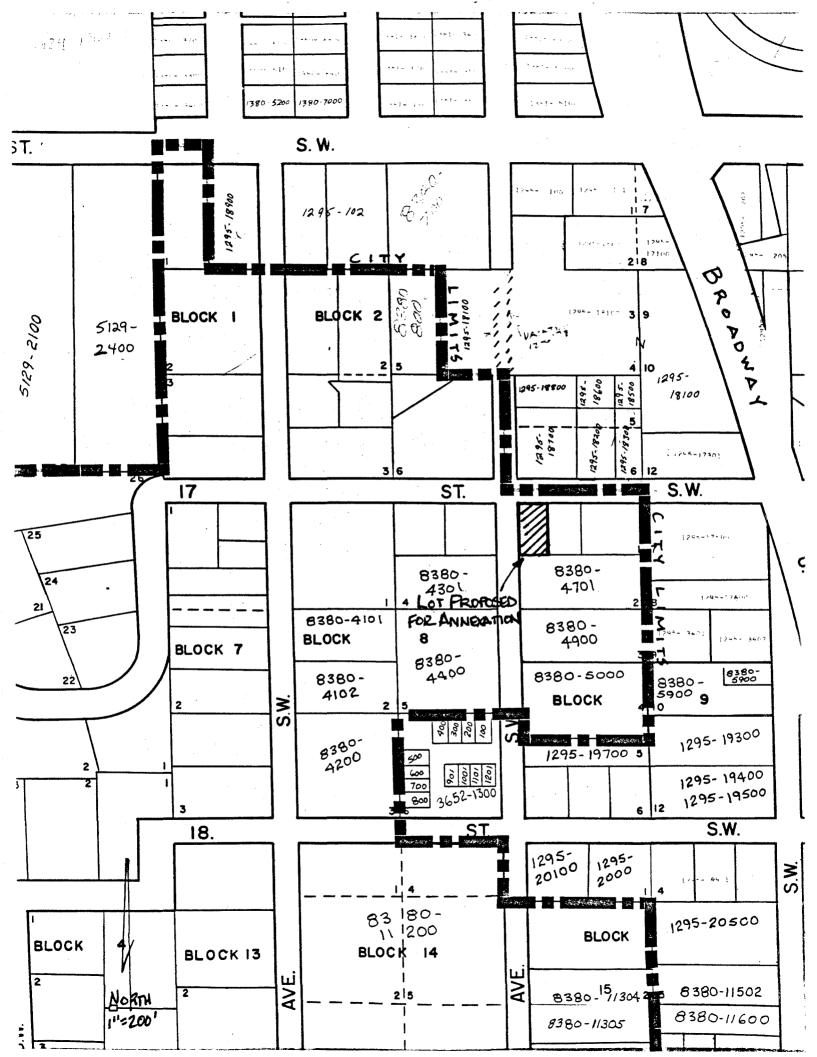

## PETITION FOR ANNEXATION OF PLATTED LAND OR UNPLATTED LAND OF 200 ACRES OR LESS MINNESOTA STATUTES, SECTION 414.033 SUBD. 5

To: Common Council City Hall Rochester, MN 55901

REC'D. BY JUN 7 1985

| The undersigned being (all) (a majority) of the owners in number of the land hereinafter described which abuts the City of Rochester petition the Common Council to annex said land to the City of Rochester: (If more space is needed, attach additional sheet) |
|------------------------------------------------------------------------------------------------------------------------------------------------------------------------------------------------------------------------------------------------------------------|
| Description: WeST 1/2, WEST 1/2, LOT 1, BLK 9                                                                                                                                                                                                                    |
| OF Golden HILL ADDITION                                                                                                                                                                                                                                          |
|                                                                                                                                                                                                                                                                  |
| Reason for Annexation: NONOperating septic                                                                                                                                                                                                                       |
| Waste system.                                                                                                                                                                                                                                                    |
|                                                                                                                                                                                                                                                                  |
| Total Number of Owners:  "Owners" include each fee holder, contract for deed purchaser, joint tenant, and tenant in common.                                                                                                                                      |
| Area of Land to be Annexed in Acres:                                                                                                                                                                                                                             |
| Platted 0.16 Unplatted Total 0.16                                                                                                                                                                                                                                |
| Existing Population of Area to be Annexed:                                                                                                                                                                                                                       |
| IN WITNESS WHEREOF we have subscribed to this petition of this 6th day of June, 19 65.                                                                                                                                                                           |
| Respectfully submitted, (Additional names may be put on attached sheet if necessary.)                                                                                                                                                                            |
| (Owner) (Address)                                                                                                                                                                                                                                                |
| Boolman O Kelm 210 17th St S W                                                                                                                                                                                                                                   |
| Barbara a Kelm 210 17th St. S.W. (Address)                                                                                                                                                                                                                       |
| DISTRIBUTION: City Clerk (White Copy)                                                                                                                                                                                                                            |

ANNEXATION: FORM NO. 1

Petition for Annexation