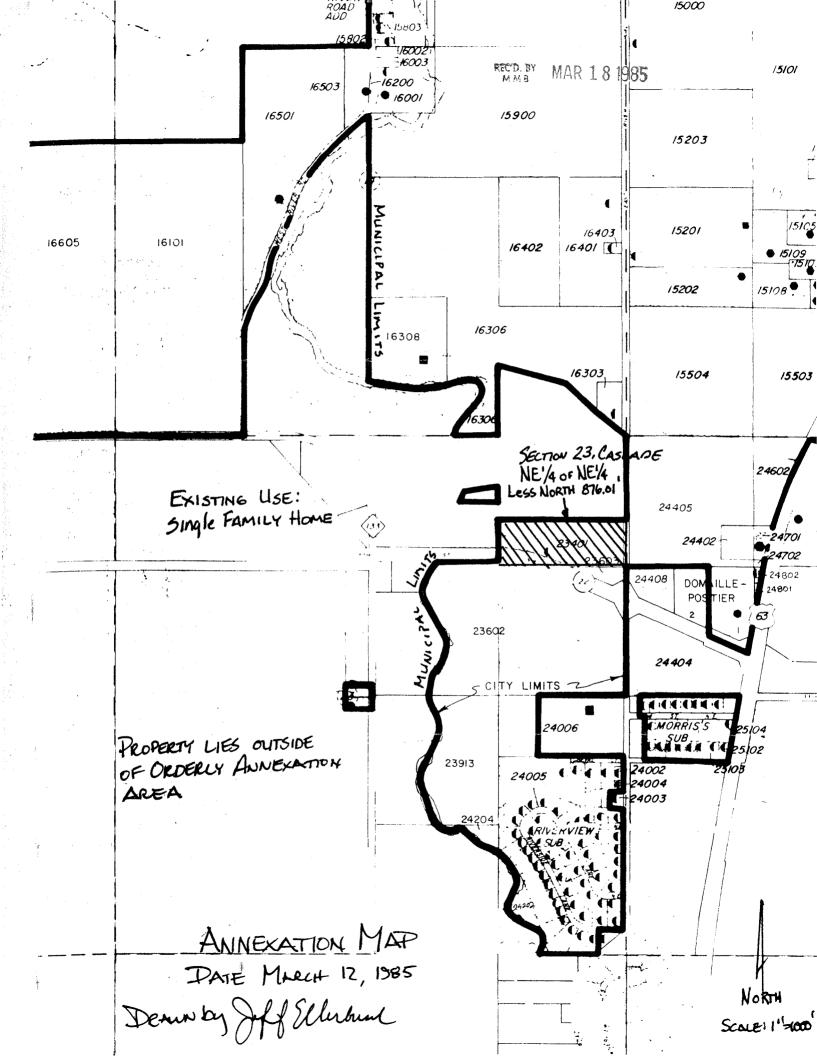

## PETITION FOR ANNEXATION OF PLATTED LAND OR UNPLATTED LAND OF 200 ACRES OR LESS MINNESOTA STATUTES, SECTION 414.033 SUBD. 5

To: Common Council City Hall

Petition for Annexation

Rochester, MN 55901

REC'D. BY MAR 18 1985

| The undersigned being (all) (a majority) of the owners in number of the land hereinafter described which abuts the City of Rochester, petition the Common Council to annex said land to the City of Rochester: (If more space is needed, attach additional sheet) |
|-------------------------------------------------------------------------------------------------------------------------------------------------------------------------------------------------------------------------------------------------------------------|
| Description: N.E. 4 N.E. 1 less north 876.01 ft. thereof Sec. 23                                                                                                                                                                                                  |
|                                                                                                                                                                                                                                                                   |
| Reason for Annexation: to Obtain city sewer and water for                                                                                                                                                                                                         |
| development purposes.                                                                                                                                                                                                                                             |
|                                                                                                                                                                                                                                                                   |
| Total Number of Owners: One "Owners" include each fee holder, contract for deed purchaser, joint tenant, and tenant in common.                                                                                                                                    |
| Area of Land to be Annexed in Acres:                                                                                                                                                                                                                              |
| PlattedUnplatted_XTotal_13.45                                                                                                                                                                                                                                     |
| Existing Population of Area to be Annexed:                                                                                                                                                                                                                        |
| IN WITNESS WHEREOF we have subscribed to this petition of this day of, 19                                                                                                                                                                                         |
| Respectfully submitted, (Additional names may be put on attached sheet if necessary.)                                                                                                                                                                             |
| Einest H. Mouis 4230 Hwy. 63 north Rochester M.N. (Owner) (Address) 55904                                                                                                                                                                                         |
| (Owner) (Address)                                                                                                                                                                                                                                                 |
| DISTRIBUTION: City Clerk (White Copy) Consolidated Planning Department (Yellow Copy) Township Board (Blue Copy) Olmsted County Board (Green Copy) Minnesota Municipal Commission (Pink Copy) Petitioner (Goldenrod Copy)                                          |
| ANNEXATION: FORM NO. 1                                                                                                                                                                                                                                            |