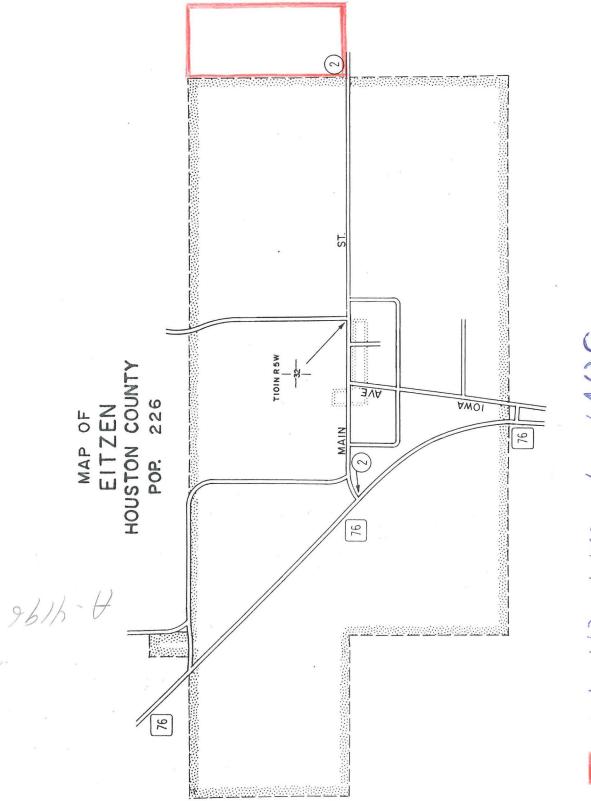

> All that part of the East Half of the Southeast Quarter of the Northeast Quarter of Section 32, Township 101 North, of Range 5 West of the Fifth Principal Meridian lying North of the North right-of-way line of Houston County State Aid Highway No. 2.