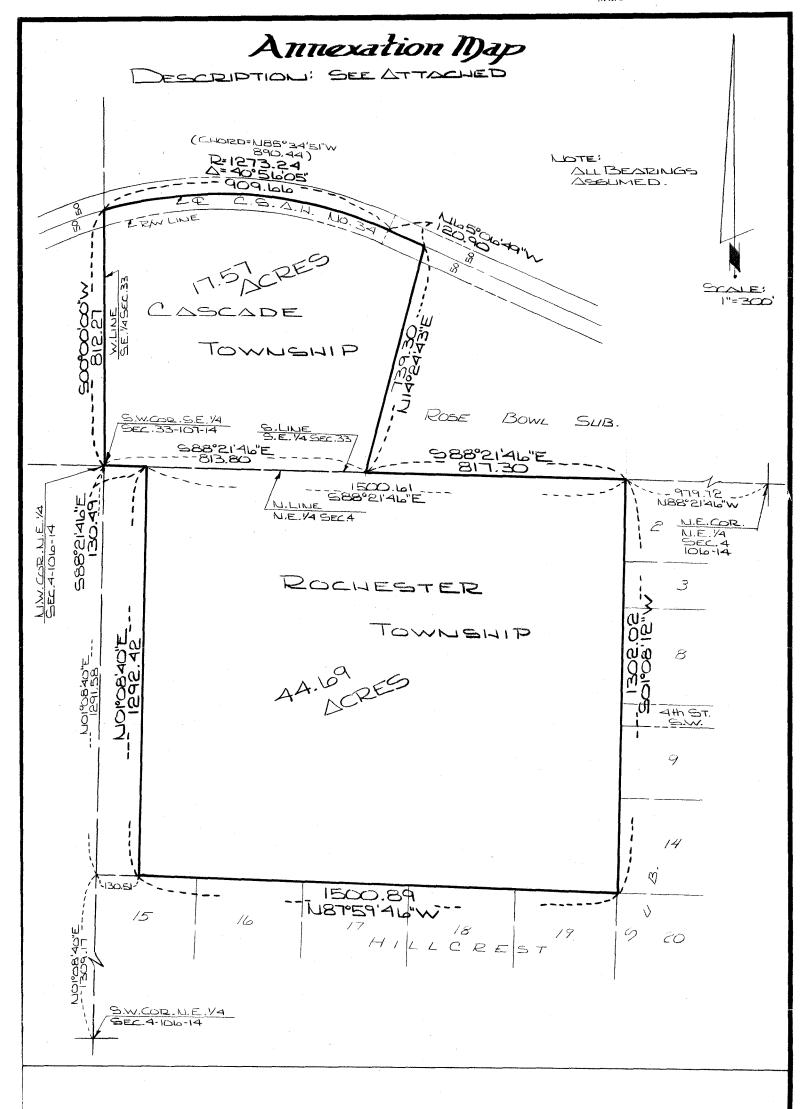

Annexation Map Description

FOR: Builders Land Company

DATE: January 25, 1985

A part of the Northeast Quarter of Section 4, Township 106 North, Range 14 West, Olmsted County, Minnesota described as follows:

Commencing at the Northwest corner of said Northeast Quarter; thence South 88 degrees 21 minutes 46 seconds East, assumed bearing along the North line of said Northeast Quarter, 130.49 feet for a point of beginning; thence continue South 88 degrees 21 minutes 45 seconds East, along said North line, 1,500.61 feet; thence South 01 degrees 08 minutes 12 seconds West, 1,302.02 feet; thence North 87 degrees 59 minutes 46 seconds West, 1,500.89 feet; thence North 01 degrees 08 minutes 40 seconds East, 1,292.42 feet; to the point of beginning.

Containing 44.69 acres.

FOR BUILDERS LAND CO.
P.O. BOX 30
MINNEAPOUS, MN. 55402