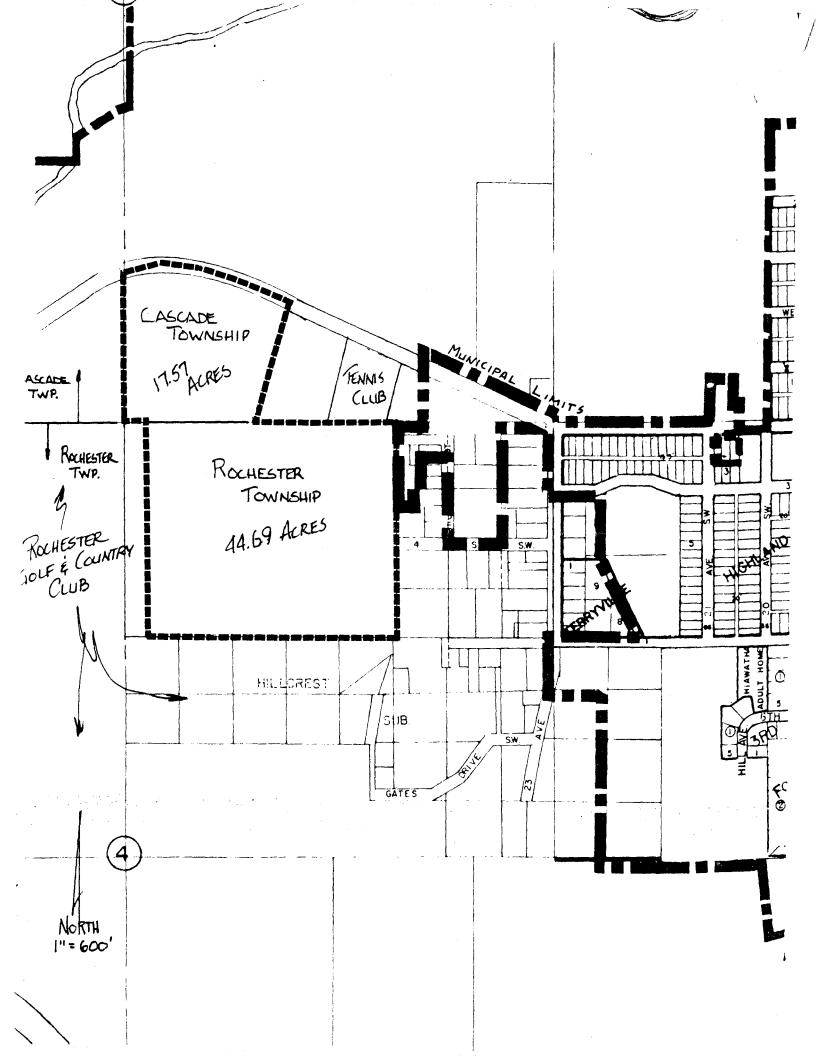

Annexation Map Description

FOR: Builders Land Company

DATE: January 25, 1985

A part of the Northeast Quarter of Section 4, Township 106 North, Range 14 West, Olmsted County, Minnesota described as follows:

Commencing at the Northwest corner of said Northeast Quarter; thence South 88 degrees 21 minutes 46 seconds East, assumed bearing along the North line of said Northeast Quarter, 130.49 feet for a point of beginning; thence continue South 88 degrees 21 minutes 45 seconds East, along said North line, 1,500.61 feet; thence South 01 degrees 08 minutes 12 seconds West, 1,302.02 feet; thence North 87 degrees 59 minutes 46 seconds West, 1,500.89 feet; thence North 01 degrees 08 minutes 40 seconds East, 1,292.42 feet; to the point of beginning.

Containing 44.69 acres.

FOR BUILDERS LAND CO.
P.O. BOX 30
MINNEAPOUS, MN. 55402