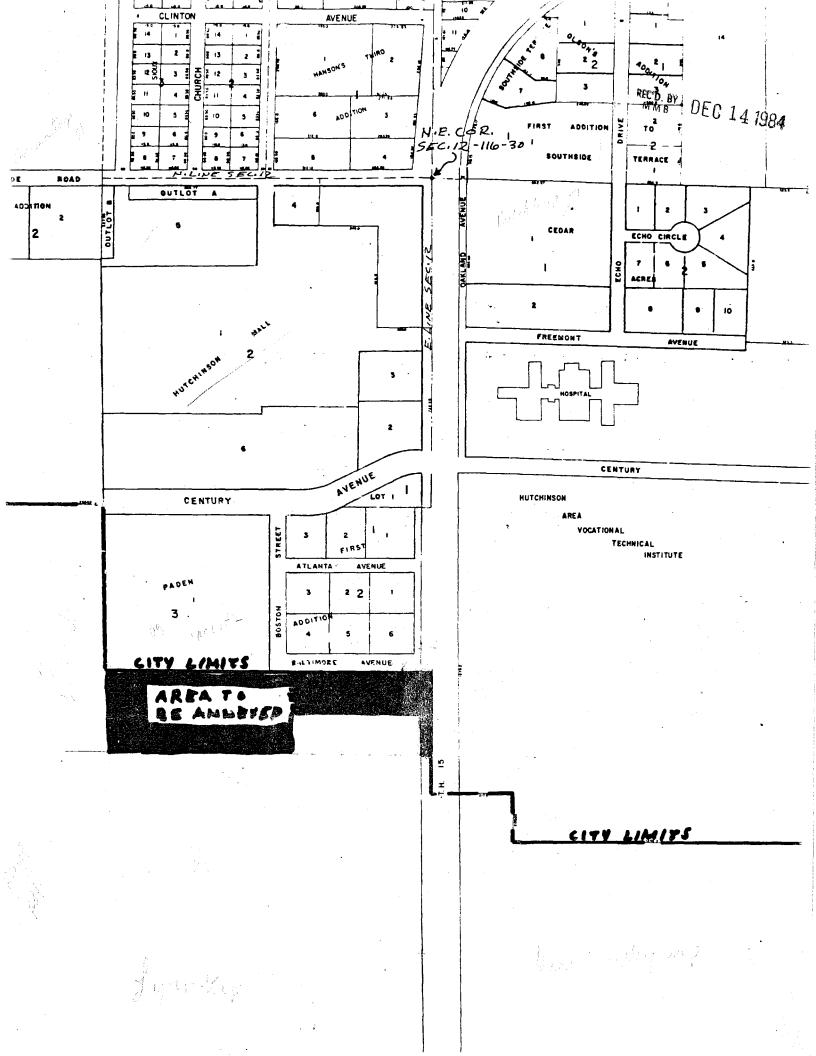

## TO THE CITY COUNCIL OF HUTCHINSON, MINNESOTA

The undersigned petitioner(s) respectfully represents and states that he (thexx is sole owner of the following described lands:

The No of the So of the SE of the NE of Section 12, Township 116 North, Range 3 West, excepting therefrom the following described tract of land: A part of the N2, S2 of SE4 of NE4 of Section 12, Township 116 N, Range 30W, McLeod County, Minnesota. Described as follows: Beginning at a point on the South line of said  $N_2$ ,  $S_2$  of  $SE_3$  of  $NE_4$  of said Section 12, said point being on the West 75.0 foot Right of Way line of Minnesota T.H.No. 15, said point bearing South 89039' West 75.0 feet from the SE corner of said N2, S2 of SE4 of NE4 of said Section 12, thence, along the South line of said N2, S2 of SE4 of NE4 of said Section 12, South 89039' West 264.0 feet, thence due North 165.0 feet, thence North 89039' East 264.0 feet to the West Right of Way line of Minnesota T.H.No. 15, thence, along said R.O.W. line due South 165.0 feet to the point of beginning. Tract containing 1.0 acres more or less. Also excepting a part of the N2 of S2 of SE4 of NE4, Section 12, Township 116N, Range 30W, McLeod County, Minnesota, described as follows: Beginning at a point on the S line of said N1, S1 of SE¼ of NE¼ said Section 12; said point bearing S 89039' West a distance of 339.0 feet from the SE corner of said N2, S2 of SE4 of NE4, Section 12, thence continui along said S line aforesaid S 89039' West a distance of 264.0 feet; thence due N 165.0 feet; thence N 89039' E 264.0 feet; thence due S 165.0 feet to the point of beginning. Tract containing 1.0 acres, more or less.