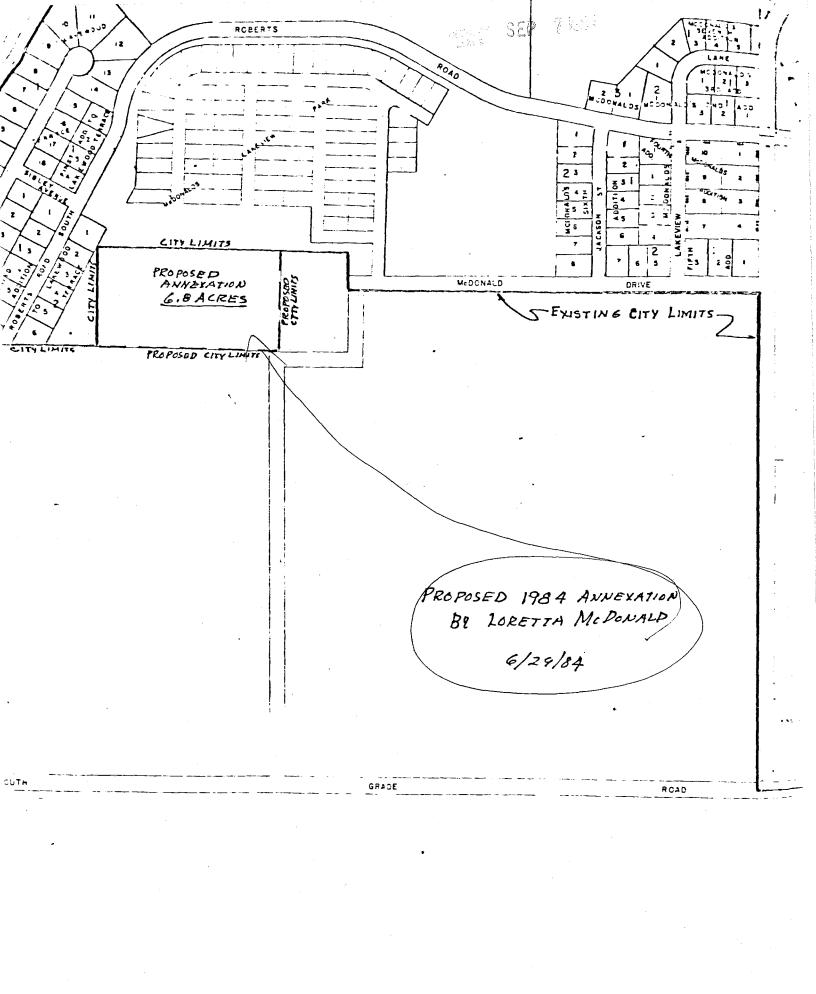

## PETITION FOR ANNEXATION

The undersigned petitioner(s) respectfully represents and states that he (they) is sole owner of the following described lands:

Commencing at the NE corner of the SE 1/4 of Section 2, T116N, R30W, McLeod County, Minnesota; thence South along the East line of said Section 2, a distance of 649.00 feet; thence West, a distance of 1700.00 feet; thence North, a distance of 150.00 feet; thence West 260.00 feet to the point of beginning; thence continuing West, a distance of 740.00 feet; thence South to a point on the extension of the North line of "First Addition to Maryview" said line being the North line of the Roger Stearns Property; thence Easterly along said North line of Roger Stearns 740 feet; thence North to the point of beginning. Containing 6.8 acres.

And do respectfully request that said lands be annexed to and become part of and included in the corporate limits of the City of Hutchinson.

Date: 6-29-84

Signed: Laretta McDonald.