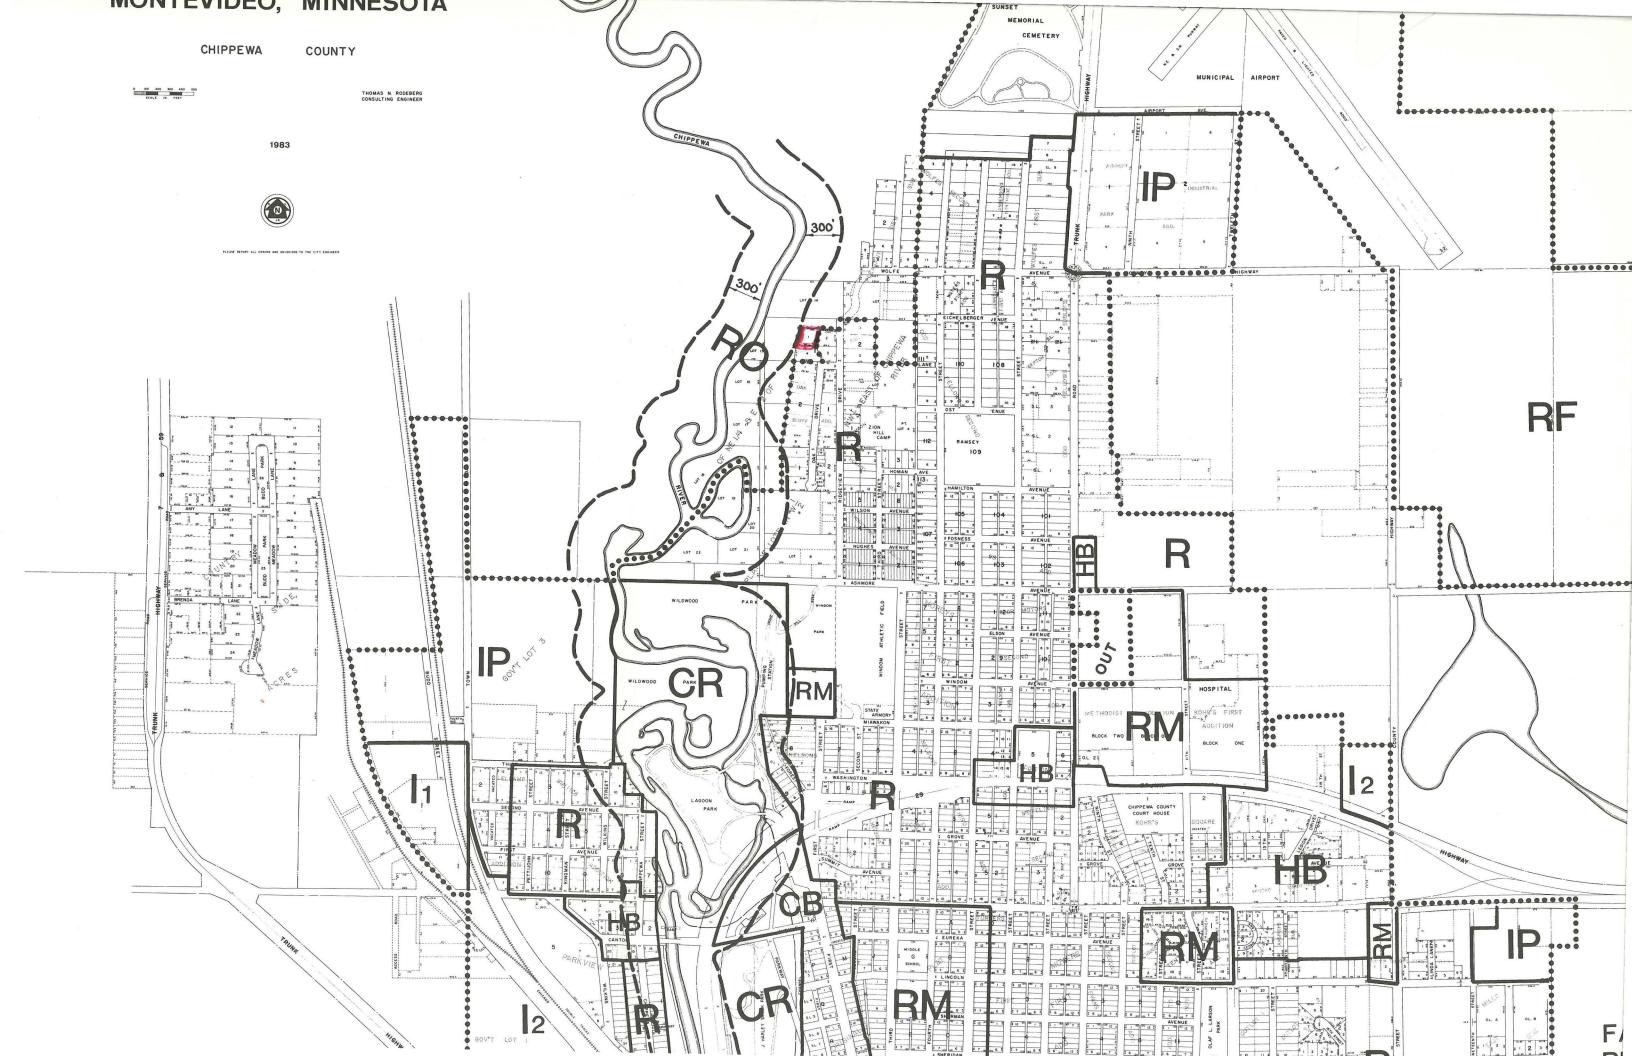

1. That they are the owners in fee of that certain tract of land in the County of Chippewa and State of Minnesota described as follows:

Lot One (1), Block One (1), Blabaum Addition to the City of Montevideo.

- 2. Your Petitioners request that said premises be annexed to and included within the corporate limits of the City of Montevideo as provided in Minnesota Statutes § 414.033, Subd. 5.
- 3. Said premises abut upon the city limits of the City of Montevideo at its westerly edge.
- 4. That the premises are suburban in character and are susceptible to municipal control and development by the City of Montevideo.
- 5. The annexation of said premises to the City of Montevideo will be to the best interests of the City of Montevideo and the premises proposed to be annexed.