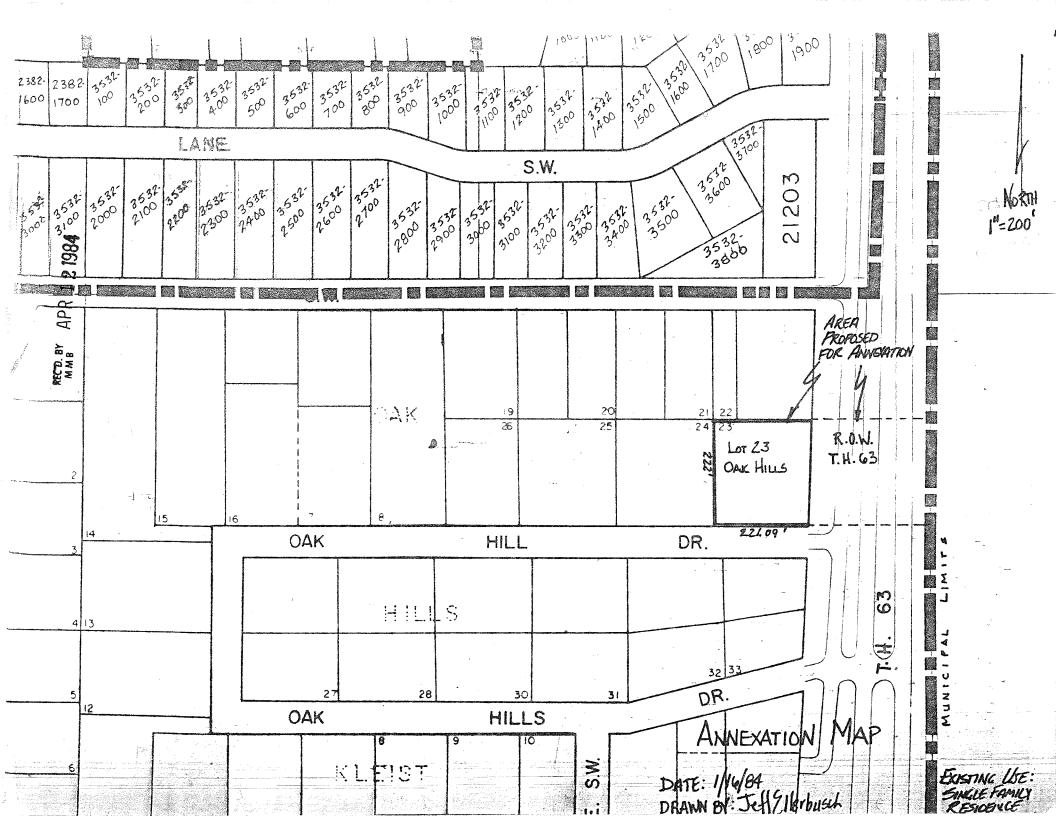

## PETITION FOR ANNEXATION OF PLATTED LAND OR UNPLATTED LAND OF 200 ACRES OR LESS MINNESOTA STATUTES, SECTION 414.033 SUBD. 5

To: Common Council
City Hall
Rochester, MN 55901

REC'D. BY APR 12 1984

The undersigned being (all) (a majority) of the owners in number of the land hereinafter described which abuts the City of Rochester, petition the Common Council to annex said land to the City of Rochester: (If more space is needed, attach additional sheet)

| Description: LOT 23 OAK BILLS ADDITION Together with the adjacent                                                                                                                                                        |
|--------------------------------------------------------------------------------------------------------------------------------------------------------------------------------------------------------------------------|
| R.O.W. for T.H. 63 lying South of an extension of the North line of said                                                                                                                                                 |
| lot to the West ROW of TH 63 and North Of an extension of the South line of sale                                                                                                                                         |
| Reason for Annexation:                                                                                                                                                                                                   |
| (1.0 mg/liter is desirable)                                                                                                                                                                                              |
|                                                                                                                                                                                                                          |
| Total Number of Owners:                                                                                                                                                                                                  |
| Area of Land to be Annexed in Acres:                                                                                                                                                                                     |
| Platted 1.13 Acres Unplatted 1.27 Acres Total 2.40 Acres                                                                                                                                                                 |
| Existing Population of Area to be Annexed:                                                                                                                                                                               |
| IN WITNESS WHEREOF we have subscribed to this petition of this day of, 19                                                                                                                                                |
| Respectfully submitted, (Additional names may be put on attached sheet if necessary.)                                                                                                                                    |
| (Owner) January Jenson (Address)                                                                                                                                                                                         |
|                                                                                                                                                                                                                          |
| Quedetl For James (SAME)                                                                                                                                                                                                 |
| (Owner) (Address)                                                                                                                                                                                                        |
| DISTRIBUTION: City Clerk (White Copy) Consolidated Planning Department (Yellow Copy) Township Board (Blue Copy) Olmsted County Board (Green Copy) Minnesota Municipal Commission (Pink Copy) Petitioner (Goldenrod Copy) |
| ANNEXATION: FORM NO. 1                                                                                                                                                                                                   |
| Petition for Annexation                                                                                                                                                                                                  |