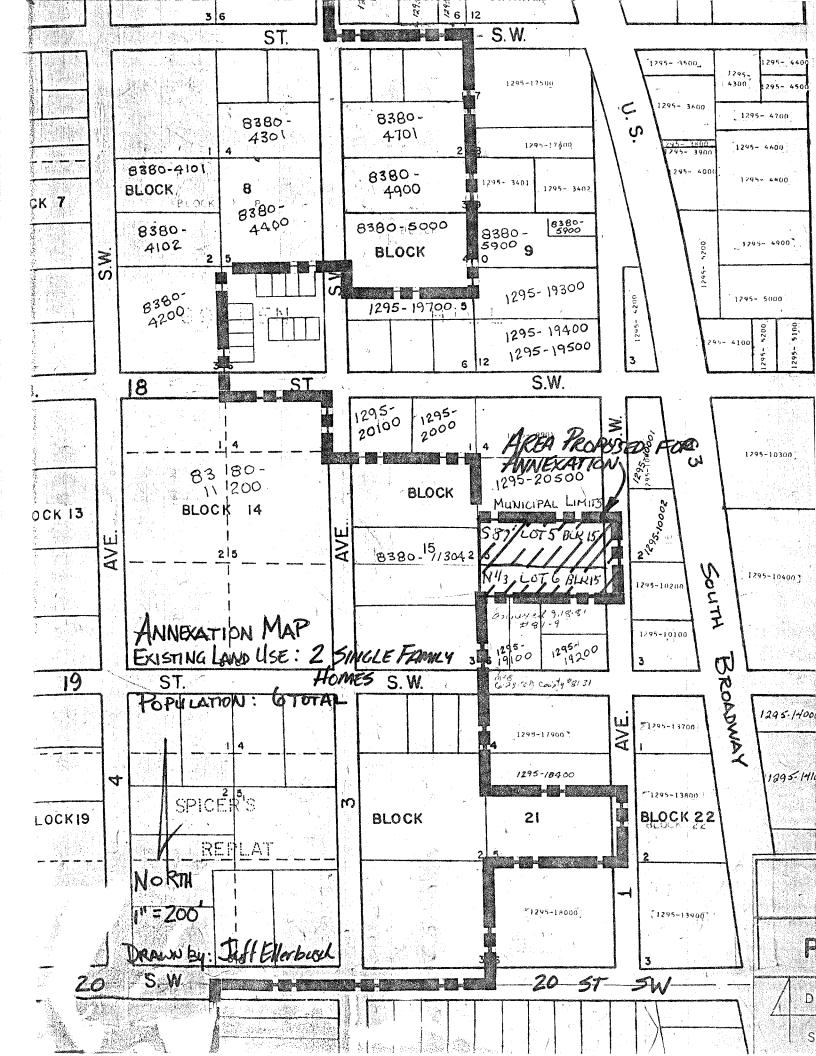

## PETITION FOR ANNEXATION OF PLATTED LAND OR UNPLATTED LAND OF 200 ACRES OR LESS MINNESOTA STATUTES, SECTION 414.033 SUBD. 5

To: Common Council City Hall

Rochester, MN 55901

Petition for Annexation

The undersigned being (all) (a majority) of the owners in number of the land hereinafter described which abuts the City of Rochester, petition the Common Council to annex said land to the City of Rochester: (If more space is needed, attach additional sheet)

| Rochester: (If more space is needed, attach additional sheet)                                                                                                                                                                                    |
|--------------------------------------------------------------------------------------------------------------------------------------------------------------------------------------------------------------------------------------------------|
| Description: South 87 ft. of Lot 5 Block 15 and                                                                                                                                                                                                  |
| North One-third of Lot 6 Block 15                                                                                                                                                                                                                |
|                                                                                                                                                                                                                                                  |
| Reason for Annexation: To acquire city sewer and water                                                                                                                                                                                           |
|                                                                                                                                                                                                                                                  |
| Total Number of Owners: 3  "Owners" include each fee holder, contract for deed purchaser, joint tenant, and tenant in common.                                                                                                                    |
| Area of Land to be Annexed in Acres:                                                                                                                                                                                                             |
| Platted .95 Unplatted Total .95                                                                                                                                                                                                                  |
| Existing Population of Area to be Annexed: 6 persons                                                                                                                                                                                             |
| IN WITNESS WHEREOF we have subscribed to this petition of this 9th day of March, 1984.                                                                                                                                                           |
| Respectfully submitted, (Additional names may be put on attached sheet if necessary.)  Hardd W. Bushe 1809 - 1st Ave. S.W.                                                                                                                       |
| (Owner) (Address)                                                                                                                                                                                                                                |
| 1813 - 1st Ave. S.W. Rochester, MN. 55902  (Address)                                                                                                                                                                                             |
| DISTRIBUTION: City Clerk (White Copy) Consolidated Planning Department (Yellow Copy) Township Board (Blue Copy) Olmsted County Board (Green Copy) Minnesota Municipal Commission (Pink Copy) Petitioner (Goldenrod Copy)  ANNEXATION: FORM NO. 1 |