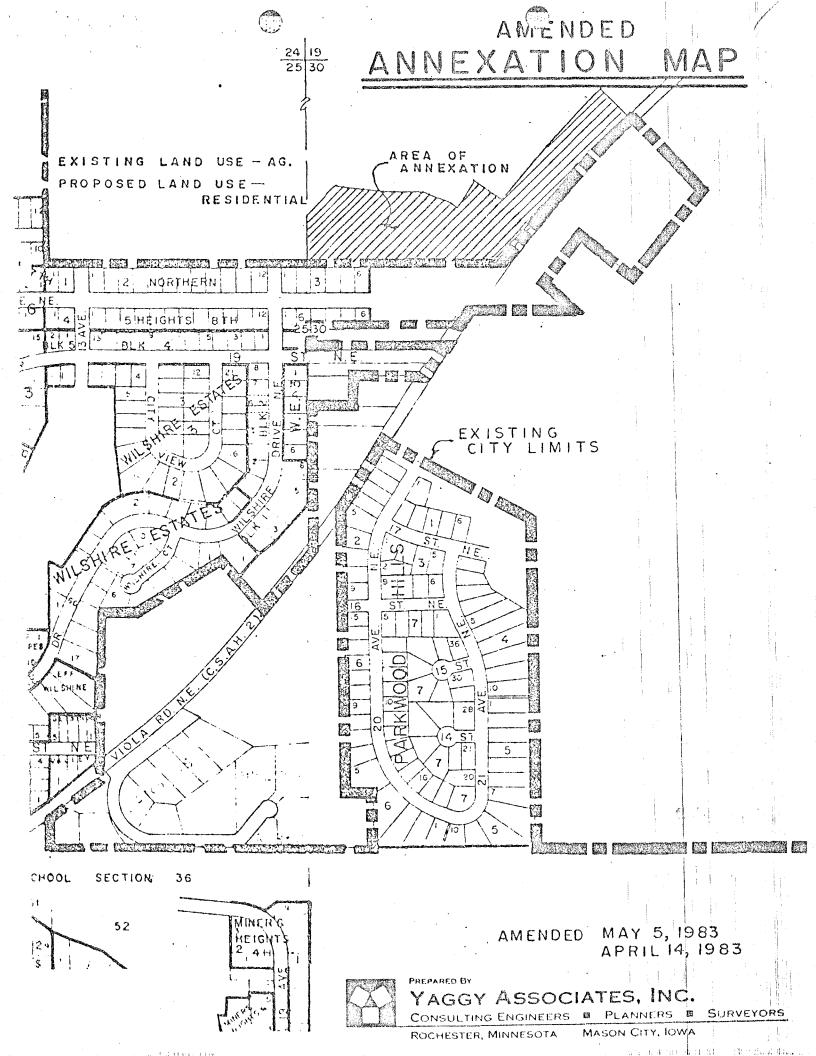

## ORDINANCE NO. 2306A

AN ORDINANCE ANNEXING 11.35 ACRES OF UNPLATTED LAND SITUATED EAST OF NORTHERN HEIGHTS EIGHTH SUBDIVISION IN HAVERHILL TOWNSHIP TO THE CITY OF ROCHESTER; AMENDING ORDINANCE NO. 2306

## THE COMMON COUNCIL OF THE CITY OF ROCHESTER DO ORDAIN:

Section 1. A petition has been filed with the Common Council of the City of Rochester, signed by the owner of the lands described herein, requesting the Common Council to annex said land to the City of Rochester. The land described in said petition for annexation which is located in Haverhill Township, Olmsted County, Minnesota, and is described as follows:

That part of the Southwest Quarter of the Northwest Quarter of Section 30, Township 107 North, Range 13 West, Olmsted County, Minnesota, more particularly described by metes and bounds as follows:

Commencing at the southwest corner of said Northwest Quarter; thence northerly on an assumed azimuth from north of 00 degrees 20 minutes 08 seconds along the west line of said Northwest Quarter 317.00 feet to the point of beginning; thence continuing northerly 00 degrees 20 minutes 08 seconds azimuth along said west line 215.84 feet; thence northeasterly 45 degrees 20 minutes 08 seconds azimuth 219.20 feet; thence easterly 90 degrees minutes 08 seconds azimuth 161.38 feet: easterly 108 degrees 29 minutes 04 seconds azimuth 117.13 feet; thence southeasterly 126 degrees 51 minutes 00 seconds azimuth 36.86 feet; thence northeasterly 36 degrees 51 minutes 00 seconds azimuth 196.25 feet; thence southeasterly 126 degrees 51 minutes 00 seconds azimuth 169.28 feet; thence northeasterly 64.72 feet on a nontangential curve concave to the southeast having a radius of 3081.65 feet with a central angle of 01 degree 12 minutes 12 seconds and a chord azimuth of 41 degrees 27 minutes 00 seconds; thence northeasterly 42 degrees feet; 03 minutes 06 seconds azimuth 201.14 northeasterly 382.56 feet on a tangential curve concave to the southeast having a radius of 2112.76 feet with a central angle of 10 degrees 22 minutes 29 seconds; thence northeasterly 52 degrees 25 minutes 35 seconds azimuth 110.00 feet; thence southeasterly 142 degrees 25 minutes 35 seconds azimuth 200.00 feet to the centerline of Viola Road (C.S.A.H. No. 2); thence southwesterly 232 degrees 25 minutes 35 seconds azimuth along said centerline 110.00 feet; thence southwesterly 346.45 feet along said centerline on a tangential curve concave to the southeast having a radius of 1912.76 feet with a central angle of 10 degrees 22 minutes 29 seconds; thence southwesterly 222 degrees 03 minutes 06 seconds azimuth along said centerline 201.14 feet; thence southwesterly 310.90 feet along said centerline on a tangential curve concave to the southeast having a radius of 2881.65 feet with a central angle of 06 degrees 10 minutes 54 seconds; thence westerly 270 degrees 07 minutes azimuth 960.62 feet to the seconds point beginning.

Said petition has also been filed with the Town Board of Haverhill Township, with the County Board of the County of Olmsted, and with the Minnesota Municipal Commission, and the Town Board of Haverhill Township has notified the City that it has no objections to the annexation of the above-described land.

Section 2. The quantity of land included in said petition is approximately 11.35 acres.

Section 3. The Common Council of the City of Rochester does hereby determine that the lands described in Section 1 abut upon the present territorial limits of the City of Rochester, are so conditioned as to be properly subjected to municipal government, and the annexation of said lands will be in the best interest of the City of Rochester and the lands described.