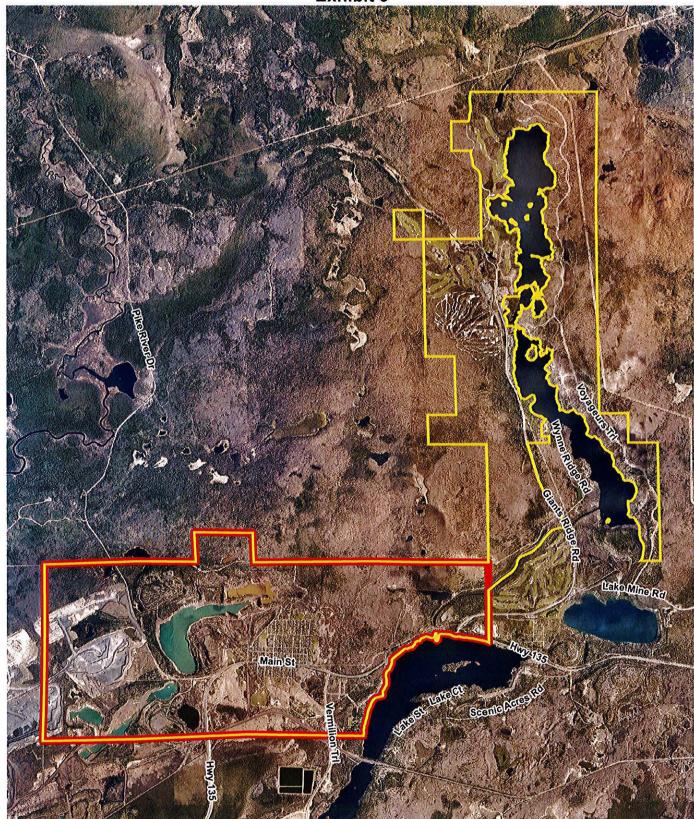

WHEREAS, the City of Biwabik received a petition for detachment of certain property on January 6, 2019 for property described in Exhibits 1, 2 & 3 as attached to this resolution; and

WHEREAS, the Biwabik City Council has read and considered the petition for detachment;

## Property located in Township 58 north, Range 15 west:

That part of the northwest quarter of Section 6, Township 58 north, Range 15 west located north and west of the diversion canal between Embarrass Lake and Wynne Lake.

## Property docated in Township 59 north, Range 15 west:

That part of Section 31 located west of the centerline of St. Louis County Highway No. 138 and north of the diversion canal between Embarrass Lake and Wynne Lake; and

That part of Section 30 located west of Wynne Lake, excepting therefrom the southwest quarter of the southeast quarter of said Section 30 and excepting therefrom the following property:

That part of Government Lots 6 and 7, Section 30, Township 59 North, Range 15 West of the 4th Principal Meridian, St. Louis County, Minnesota, described as follows:

That part of Section 19 located west of Wynne Lake; and

That part of Section 18 located west of Wynne Lake and west of the Embarrass River; and

Property located in Township 59 north, Range 16 west:

The southeast quarter of the northeast quarter of Section 13 and that portion of Section 13 located east of the centerline of St. Louis County Highway No. 138; and

The northeast quarter of the northwest quarter of Section 24, and the southeast quarter of Section 24 and the south half of the northeast quarter of Section 24; and

The east one-quarter of Section 25 and the northwest quarter of the northeast quarter of Section 25 and the southwest quarter of the southeast quarter of Section 25.

Excepting therefrom the TIF District 1-1 and TIF District 1-2 properties as described on the following pages: